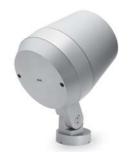

# **RING MAXI HP**

Designed by NAVA + AROSIO

Floodlight for outdoor installation on a façade/wall, with 355° swivel base and allowing horizontal adjustment of +90° / -40°. Phospho-chromatised and polyester powder coated die-cast copper-free aluminium base and head, tempered safety glass, moulded silicone gaskets and o-rings, with screws in stainless steel. Swivel joint with graduated scale and mechanical aiming lock. Built-in LED driver, with 6 x CREE "XHP35" LED. IP66 rating.