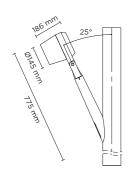

# **RING MAXI HP**

Designed by NAVA + AROSIO

Floodlight for outdoor installation on a façade/wall, with 355° swivel base and allowing horizontal adjustment of +90° / -40°. Phospho-chromatised and polyester powder coated die-cast copper-free aluminium base and head, tempered safety glass, moulded silicone gaskets and o-rings, with screws in stainless steel. Swivel joint with graduated scale and mechanical aiming lock. Built-in LED driver, with 6 x CREE "XHP35" LED. IP66 rating.

### **Technical data**

| Wattage      | 38 WATT                                                            |  |
|--------------|--------------------------------------------------------------------|--|
| IP Rating    | IP66                                                               |  |
| IK Rating    | IK10                                                               |  |
| Material     | High corrosion resistance<br>die-cast copper-free<br>aluminum body |  |
| Coating      | Polyester powder coating with phosphocromating pre-finish          |  |
| Light source | 6 x CREE "XHP35" LED                                               |  |
| Screws       | Stainless steel                                                    |  |
| Transformer  | Electronic power supply 220/240V 50/60Hz built-in                  |  |
| Gasket       | Silicone rubber                                                    |  |
| Glass        | Tempered                                                           |  |
| Power cable  | 1 mt. power cable included                                         |  |
| Gross weight | 4,00 Kg                                                            |  |