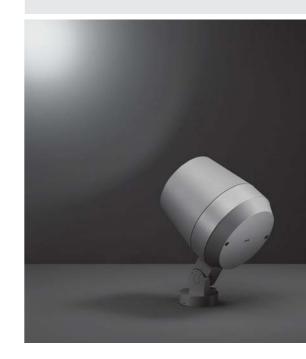

# **RING MAXI HP**

Designed by NAVA + AROSIO

Floodlight for outdoor installation on a façade/wall, with 355° swivel base and allowing horizontal adjustment of +90° / -40°. Phospho-chromatised and polyester powder coated die-cast copper-free aluminium base and head, tempered safety glass, moulded silicone gaskets and o-rings, with screws in stainless steel. Swivel joint with graduated scale and mechanical aiming lock. Built-in LED driver, with 6 x CREE "XHP35" LED. IP66 rating.