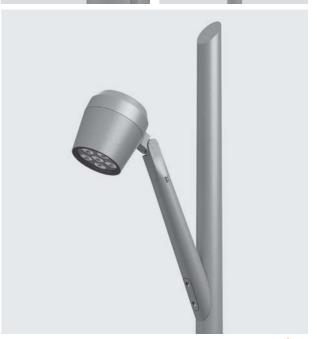

#### AC088 - TREE-BRANCH BRACKET

Special bracket for Ring Maxi pole mounting, suitable to be used with poles diam. min 76 mm and diam. max 120 mm. Can be positioned on various staggered levels or on a single level, with the same pole. Made in phosphochromatised and polyester powder coated dia-cast copper-free aluminum material, mouled silicone gaskets and screws in stainless steel.