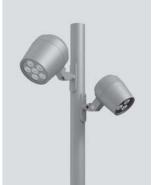

#### **OPTIONAL**

LUMINAIRE SUITABLE FOR POLE MOUNTING IN SINGLE OR MULTIPLE COMBINATIONS

#### AC085 - POLE PLATE

Pole plate for pole mounting of all Ring models, suitable to be used with poles diam. min 76 mm and diam. max 120 mm. Can be positioned on various staggered levels or on a single level, with the same pole. Made in phosphochromatised and polyester powder coated dia-cast copper-free aluminum material, mouled silicone gaskets and screws in stainless steel.