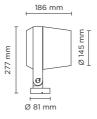

# **RING MAXI HP**

Designed by NAVA + AROSIO

Floodlight for outdoor installation on a façade/wall, with 355° swivel base and allowing horizontal adjustment of +90° / -40°. Phospho-chromatised and polyester powder coated die-cast copper-free aluminium base and head, tempered safety glass, moulded silicone gaskets and o-rings, with screws in stainless steel. Swivel joint with graduated scale and mechanical aiming lock. Built-in LED driver, with 6 x CREE "XHP35" LED. IP66 rating.

### **Technical data**

| Wattage      | 38 WATT                                                            |  |
|--------------|--------------------------------------------------------------------|--|
| IP Rating    | IP66                                                               |  |
| IK Rating    | IK10                                                               |  |
| Material     | High corrosion resistance<br>die-cast copper-free<br>aluminum body |  |
| Coating      | Polyester powder coating with phosphocromating pre-finish          |  |
| Light source | 6 x CREE "XHP35" LED                                               |  |
| Screws       | Stainless steel                                                    |  |
| Transformer  | Electronic power supply 220/240V 50/60Hz built-in                  |  |
| Gasket       | Silicone rubber                                                    |  |
| Glass        | Tempered                                                           |  |
| Power cable  | 1 mt. power cable included                                         |  |
| Gross weight | 4,00 Kg                                                            |  |