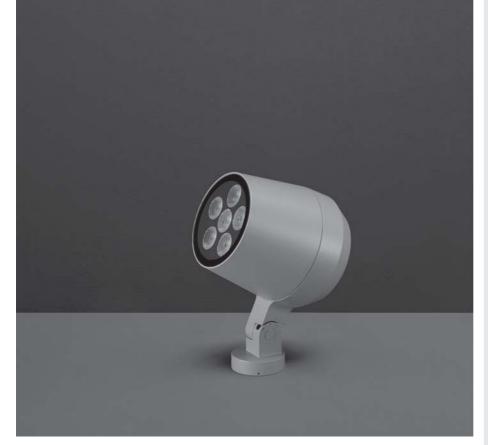

# **RING MAXI HP**

Designed by NAVA + AROSIO

Floodlight for outdoor installation on a façade/wall, with 355° swivel base and allowing horizontal adjustment of +90° / -40°. Phospho-chromatised and polyester powder coated die-cast copper-free aluminium base and head, tempered safety glass, moulded silicone gaskets and o-rings, with screws in stainless steel. Swivel joint with graduated scale and mechanical aiming lock. Built-in LED driver, with 6 x CREE "XHP35" LED. IP66 rating.