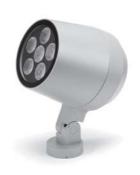

# **RING MAXI HP**

Designed by NAVA + AROSIO

Floodlight for outdoor installation on a façade/wall, with 355° swivel base and allowing horizontal adjustment of +90° / -40°. Phospho-chromatised and polyester powder coated die-cast copper-free aluminium base and head, tempered safety glass, moulded silicone gaskets and o-rings, with screws in stainless steel. Swivel joint with graduated scale and mechanical aiming lock. Built-in LED driver, with 6 x CREE "XHP35" LED. IP66 rating.