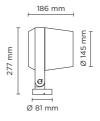

# RING MAXI DMX RGBW

Designed by NAVA + AROSIO

Floodlight for outdoor installation on a façade/wall, with 355° swivel base and allowing horizontal adjustment of +90° / -40°. Phospho-chromatised and polyester powder coated die-cast copper-free aluminium base and head, tempered safety glass, moulded silicone gaskets and o-rings, with screws in stainless steel. Swivel joint with graduated scale and mechanical aiming lock. Built-in LED driver, DMX driver integrated; with 6 x CREE "XML" RGBW LED. IP66 rating.

#### **Technical data**

| Wattage      | 28 WATT                                                            |  |  |
|--------------|--------------------------------------------------------------------|--|--|
| IP Rating    | IP66                                                               |  |  |
| IK Rating    | IK10                                                               |  |  |
| Material     | High corrosion resistance<br>die-cast copper-free<br>aluminum body |  |  |
| Coating      | Polyester powder coating with phosphocromating pre-finish          |  |  |
| Light source | 6 x CREE "XML"<br>COLOR RGBW LED                                   |  |  |
| Screws       | Stainless steel                                                    |  |  |
| DMX          | DMX interface integrated                                           |  |  |
| Transformer  | Electrical power supply<br>220/240V 50/60Hz built-in               |  |  |
| Gasket       | Silicone rubber                                                    |  |  |
| Glass        | Tempered                                                           |  |  |
| Power cable  | 1 mt. power cable included                                         |  |  |
| DMX cable    | DMX in & DMX<br>out cables included                                |  |  |
| Gross weight | 4,00 Kg                                                            |  |  |