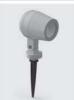

# RING MAXI DMX RGBW

Designed by NAVA + AROSIO

Floodlight for outdoor installation on a façade/wall, with 355° swivel base and allowing horizontal adjustment of +90° / -40°. Phospho-chromatised and polyester powder coated die-cast copper-free aluminium base and head, tempered safety glass, moulded silicone gaskets and o-rings, with screws in stainless steel. Swivel joint with graduated scale and mechanical aiming lock. Built-in LED driver, DMX driver integrated; with 6 x CREE "XML" RGBW LED. IP66 rating.