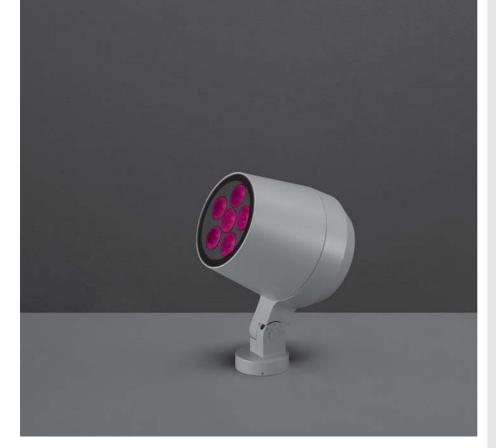

# RING MAXI DMX RGBW

Designed by NAVA + AROSIO

Floodlight for outdoor installation on a façade/wall, with 355° swivel base and allowing horizontal adjustment of +90° / -40°. Phospho-chromatised and polyester powder coated die-cast copper-free aluminium base and head, tempered safety glass, moulded silicone gaskets and o-rings, with screws in stainless steel. Swivel joint with graduated scale and mechanical aiming lock. Built-in LED driver, DMX driver integrated; with 6 x CREE "XML" RGBW LED. IP66 rating.

#### **Technical data**

| Wattage      | 28 WATT                                                            |  |  |
|--------------|--------------------------------------------------------------------|--|--|
| IP Rating    | IP66                                                               |  |  |
| IK Rating    | IK10                                                               |  |  |
| Material     | High corrosion resistance<br>die-cast copper-free<br>aluminum body |  |  |
| Coating      | Polyester powder coating with phosphocromating pre-finish          |  |  |
| Light source | 6 x CREE "XML"<br>COLOR RGBW LED                                   |  |  |
| Screws       | Stainless steel                                                    |  |  |
| DMX          | DMX interface integrated                                           |  |  |
| Transformer  | Electrical power supply<br>220/240V 50/60Hz built-in               |  |  |
| Gasket       | Silicone rubber                                                    |  |  |
| Glass        | Tempered                                                           |  |  |
| Power cable  | 1 mt. power cable included                                         |  |  |
| DMX cable    | DMX in & DMX<br>out cables included                                |  |  |
| Gross weight | 4,00 Kg                                                            |  |  |