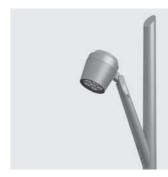

## AC088 - TREE-BRANCH BRACKET

Special bracket for Ring Maxi pole mounting, suitable to be used with poles diam. min 76 mm and diam. max 120 mm. Can be positioned on various staggered levels or on a single level, with the same pole. Made in phospho-chromatised and polyester powder coated dia-cast copperfree aluminum material, mouled silicone gaskets and screws in stainless steel.