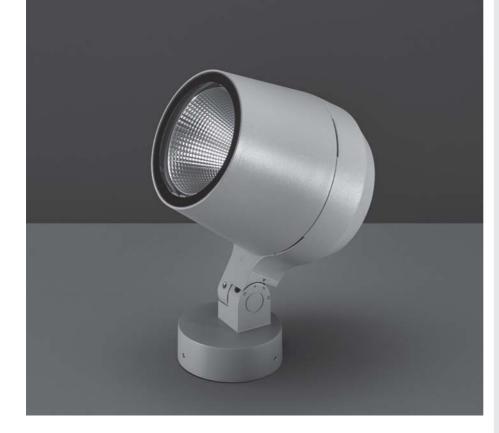

# 101407 **RING MEGA COB** Designed by NAVA + AROSIO

Floodlight for outdoor installation on a façade/wall, with 355° swivel base and allowing horizontal adjustment of +90° / -40°. Phospho-chromatised and polyester powder coated die-cast copper-free aluminium base and head, tempered safety glass, moulded silicone gaskets and o-rings, with screws in stainless steel. Swivel joint with graduated scale and mechanical aiming lock. Built-in LED driver, with 1 COB CREE "CXB 3590" LED. IP66 rating.