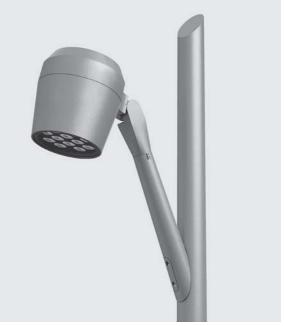

## AC089 - TREE-BRANCH BRACKET

Special bracket for Ring Mega pole mounting, suitable to be used with poles diam. min 76 mm and diam. max 120 mm. Can be positioned on various staggered levels or on a single level, with the same pole. Made in phosphochromatised and polyester powder coated dia-cast copper-free aluminum material, mouled silicone gaskets and screws in stainless steel.