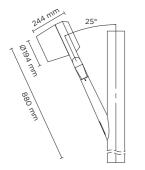

## **Technical data**

| Wattage      | 75 WATT                                                            |
|--------------|--------------------------------------------------------------------|
| IP Rating    | IP66                                                               |
| IK Rating    | IK10                                                               |
| Material     | High corrosion resistance<br>die-cast copper-free<br>aluminum body |
| Coating      | Polyester powder coating<br>with phosphocromating<br>pre-finish    |
| Light source | 1 x CREE "CXB 3590" LED                                            |
| Screws       | Stainless steel                                                    |
| Transformer  | Electrical power supply 220/240V 50/60Hz built-in                  |
| Gasket       | Silicone rubber                                                    |
| Glass        | Tempered                                                           |
| Power cable  | 1 mt. power cable included                                         |
| Gross weight | 8,00 Kg                                                            |
|              |                                                                    |