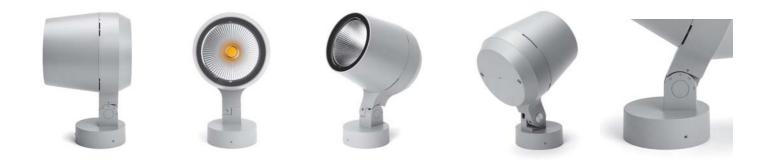

# 101407 **RING MEGA COB** Designed by NAVA + AROSIO

Floodlight for outdoor installation on a façade/wall, with 355° swivel base and allowing horizontal adjustment of +90° / -40°. Phospho-chromatised and polyester powder coated die-cast copper-free aluminium base and head, tempered safety glass, moulded silicone gaskets and o-rings, with screws in stainless steel. Swivel joint with graduated scale and mechanical aiming lock. Built-in LED driver, with 1 COB CREE "CXB 3590" LED. IP66 rating.

# **OTHER VIEW**