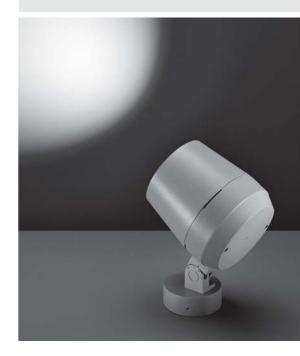

# 101407 **RING MEGA COB** Designed by NAVA + AROSIO

Floodlight for outdoor installation on a façade/wall, with 355° swivel base and allowing horizontal adjustment of +90° / -40°. Phospho-chromatised and polyester powder coated die-cast copper-free aluminium base and head, tempered safety glass, moulded silicone gaskets and o-rings, with screws in stainless steel. Swivel joint with graduated scale and mechanical aiming lock. Built-in LED driver, with 1 COB CREE "CXB 3590" LED. IP66 rating.