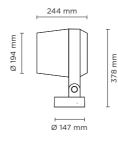

# 101407 **RING MEGA COB** Designed by NAVA + AROSIO

Floodlight for outdoor installation on a façade/wall, with 355° swivel base and allowing horizontal adjustment of +90° / -40°. Phospho-chromatised and polyester powder coated die-cast copper-free aluminium base and head, tempered safety glass, moulded silicone gaskets and o-rings, with screws in stainless steel. Swivel joint with graduated scale and mechanical aiming lock. Built-in LED driver, with 1 COB CREE "CXB 3590" LED. IP66 rating.

## **Technical data**

| Wattage      | 75 WATT                                                            |
|--------------|--------------------------------------------------------------------|
| IP Rating    | IP66                                                               |
| IK Rating    | IK10                                                               |
| Material     | High corrosion resistance<br>die-cast copper-free<br>aluminum body |
| Coating      | Polyester powder coating<br>with phosphocromating<br>pre-finish    |
| Light source | 1 x CREE "CXB 3590" LED                                            |
| Screws       | Stainless steel                                                    |
| Transformer  | Electrical power supply 220/240V 50/60Hz built-in                  |
| Gasket       | Silicone rubber                                                    |
| Glass        | Tempered                                                           |
| Power cable  | 1 mt. power cable included                                         |
| Gross weight | 8,00 Kg                                                            |
|              |                                                                    |