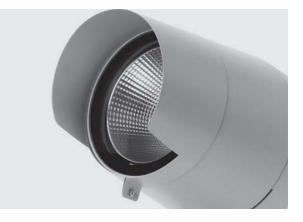

# 101407 **RING MEGA COB** Designed by NAVA + AROSIO

Floodlight for outdoor installation on a façade/wall, with 355° swivel base and allowing horizontal adjustment of +90° / -40°. Phospho-chromatised and polyester powder coated die-cast copper-free aluminium base and head, tempered safety glass, moulded silicone gaskets and o-rings, with screws in stainless steel. Swivel joint with graduated scale and mechanical aiming lock. Built-in LED driver, with 1 COB CREE "CXB 3590" LED. IP66 rating.