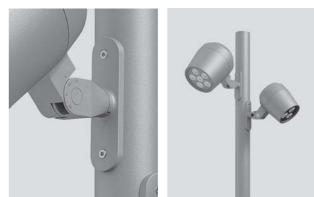

## OPTIONAL

LUMINAIRE SUITABLE FOR POLE MOUNTING IN SINGLE OR MULTIPLE COMBINATIONS

AC085 - POLE PLATE

Pole plate for pole mounting of all Ring models, suitable to be used with poles diam. min 76 mm and diam. max 120 mm. Can be positioned on various staggered levels or on a single level, with the same pole. Made in phosphochromatised and polyester powder coated dia-cast copper-free aluminum material, mouled silicone gaskets and screws in stainless steel.

## AC089 - TREE-BRANCH BRACKET

Special bracket for Ring Mega pole mounting, suitable to be used with poles diam. min 76 mm and diam. max 120 mm. Can be positioned on various staggered levels or on a single level, with the same pole. Made in phosphochromatised and polyester powder coated dia-cast copper-free aluminum material, mouled silicone gaskets and screws in stainless steel.