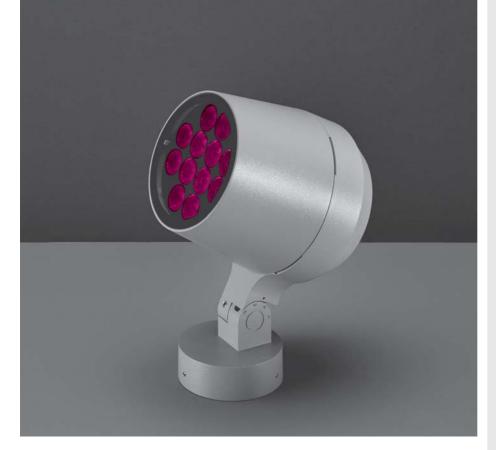

# RING MEGA DMX RGBW

Designed by NAVA + AROSIO

Floodlight for outdoor installation on a façade/wall, with 355° swivel base and allowing horizontal adjustment of +90° / -40°. Phospho-chromatised and polyester powder coated die-cast copper-free aluminium base and head, tempered safety glass, moulded silicone gaskets and o-rings, with screws in stainless steel. Swivel joint with graduated scale and mechanical aiming lock. Built-in LED driver, DMX driver integrated; with 12 x CREE "XML" RGBW LED. IP66 rating.

## **Technical data**

| Wattage      | 56 WATT                                                            |  |
|--------------|--------------------------------------------------------------------|--|
| IP Rating    | IP66                                                               |  |
| IK Rating    | IK10                                                               |  |
| Material     | High corrosion resistance<br>die-cast copper-free<br>aluminum body |  |
| Coating      | Polyester powder coating with phosphocromating pre-finish          |  |
| Light source | 12 x CREE "XML" LED                                                |  |
| Screws       | Stainless steel                                                    |  |
| Transformer  | Electrical power supply<br>220/240V 50/60Hz built-in               |  |
| Gasket       | Silicone rubber                                                    |  |
| Glass        | Tempered                                                           |  |
| Power cable  | 1 mt. power cable included                                         |  |
| DMX cable    | DMX in & DMX out cables included                                   |  |
| Gross weight | 8,00 Kg                                                            |  |
|              |                                                                    |  |