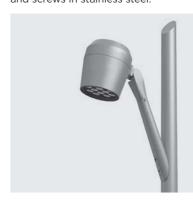

# RING MEGA DMX RGBW

Designed by NAVA + AROSIO

Floodlight for outdoor installation on a façade/wall, with 355° swivel base and allowing horizontal adjustment of +90° / -40°. Phospho-chromatised and polyester powder coated die-cast copper-free aluminium base and head, tempered safety glass, moulded silicone gaskets and o-rings, with screws in stainless steel. Swivel joint with graduated scale and mechanical aiming lock. Built-in LED driver, DMX driver integrated; with 12 x CREE "XML" RGBW LED. IP66 rating.

## **Technical data**

| Wattage      | 56 WATT                                                            |  |
|--------------|--------------------------------------------------------------------|--|
| IP Rating    | IP66                                                               |  |
| IK Rating    | IK10                                                               |  |
| Material     | High corrosion resistance<br>die-cast copper-free<br>aluminum body |  |
| Coating      | Polyester powder coating with phosphocromating pre-finish          |  |
| Light source | 12 x CREE "XML" LED                                                |  |
| Screws       | Stainless steel                                                    |  |
| Transformer  | Electrical power supply<br>220/240V 50/60Hz built-in               |  |
| Gasket       | Silicone rubber                                                    |  |
| Glass        | Tempered                                                           |  |
| Power cable  | 1 mt. power cable included                                         |  |
| DMX cable    | DMX in & DMX out cables included                                   |  |
| Gross weight | 8,00 Kg                                                            |  |
|              |                                                                    |  |