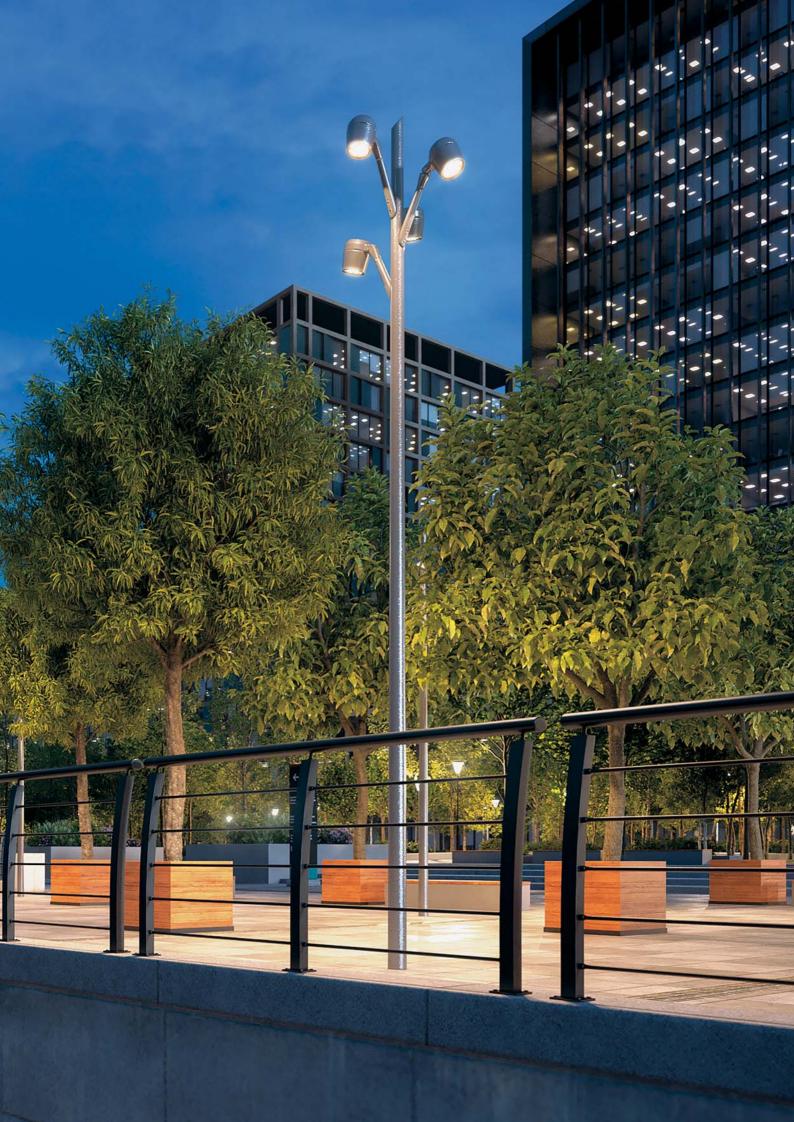

### AC089 - TREE-BRANCH BRACKET

Special bracket for Ring Mega pole mounting, suitable to be used with poles diam. min 76 mm and diam. max 120 mm. Can be positioned on various staggered levels or on a single level, with the same pole. Made in phospho-chromatised and polyester powder coated dia-cast copperfree aluminum material, mouled silicone gaskets and screws in stainless steel.