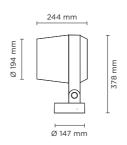

## **Technical data**

| Wattage      | 56 WATT                                                            |  |
|--------------|--------------------------------------------------------------------|--|
| IP Rating    | IP66                                                               |  |
| IK Rating    | IK10                                                               |  |
| Material     | High corrosion resistance<br>die-cast copper-free<br>aluminum body |  |
| Coating      | Polyester powder coating with phosphocromating pre-finish          |  |
| Light source | 12 x CREE "XML" LED                                                |  |
| Screws       | Stainless steel                                                    |  |
| Transformer  | Electrical power supply<br>220/240V 50/60Hz built-in               |  |
| Gasket       | Silicone rubber                                                    |  |
| Glass        | Tempered                                                           |  |
| Power cable  | 1 mt. power cable included                                         |  |
| DMX cable    | DMX in & DMX out cables included                                   |  |
| Gross weight | 8,00 Kg                                                            |  |
|              |                                                                    |  |