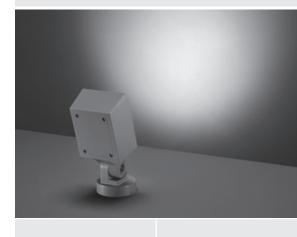

# **ZEUS MINI**

Floodlight for outdoor installation on a façade/wall, with 355° swivel base and allowing horizontal adjustment of  $+90^{\circ}$  /  $-40^{\circ}$ . Phospho-chromatised and polyester powder coated die-cast copper-free aluminium base and head, tempered safety glass, moulded silicone gaskets and o-rings, with screws in stainless steel. Swivel joint with graduated scale and mechanical aiming lock. Built-in LED driver, with 4 CREE "XP-G2" LED. IP66 rating.