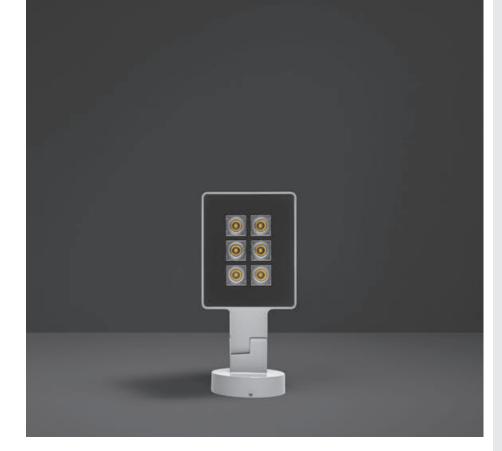

# **ZEUS MINI**

Floodlight for outdoor installation on a façade/wall, with 355° swivel base and allowing horizontal adjustment of  $+90^{\circ}$  /  $-40^{\circ}$ . Phospho-chromatised and polyester powder coated die-cast copper-free aluminium base and head, tempered safety glass, moulded silicone gaskets and o-rings, with screws in stainless steel. Swivel joint with graduated scale and mechanical aiming lock. Built-in LED driver, with 4 CREE "XP-G2" LED. IP66 rating.

#### Technical data

| Wattage      | 8 WATT                                                             |  |
|--------------|--------------------------------------------------------------------|--|
| IP Rating    | IP66                                                               |  |
| IK Rating    | IKO9                                                               |  |
| Material     | High corrosion resistance<br>die-cast copper-free<br>aluminum body |  |
| Coating      | Polyester powder coating with phosphocromating pre-finish          |  |
| Light source | 4 CREE "XP-G2" LED                                                 |  |
| Screws       | Stainless steel                                                    |  |
| Transformer  | Electrical power supply<br>220/240V 50/60Hz<br>built-in            |  |
| Gasket       | Silicone rubber                                                    |  |
| Glass        | Tempered                                                           |  |
| Cable gland  | M16 rubber grommet                                                 |  |
| Power cable  | 1 mt. power cable included                                         |  |
| Gross weight | 1,50 Kg                                                            |  |