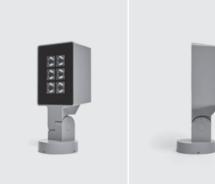

# **ZEUS MINI**

Floodlight for outdoor installation on a façade/wall, with 355° swivel base and allowing horizontal adjustment of  $+90^{\circ}$  /  $-40^{\circ}$ . Phospho-chromatised and polyester powder coated die-cast copper-free aluminium base and head, tempered safety glass, moulded silicone gaskets and o-rings, with screws in stainless steel. Swivel joint with graduated scale and mechanical aiming lock. Built-in LED driver, with 4 CREE "XP-G2" LED. IP66 rating.