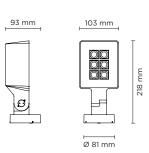

# **ZEUS MINI**

Floodlight for outdoor installation on a façade/wall, with 355° swivel base and allowing horizontal adjustment of  $+90^{\circ}$  /  $-40^{\circ}$ . Phospho-chromatised and polyester powder coated die-cast copper-free aluminium base and head, tempered safety glass, moulded silicone gaskets and o-rings, with screws in stainless steel. Swivel joint with graduated scale and mechanical aiming lock. Built-in LED driver, with 4 CREE "XP-G2" LED. IP66 rating.

#### Technical data

| Wattage      | 8 WATT                                                             |  |
|--------------|--------------------------------------------------------------------|--|
| IP Rating    | IP66                                                               |  |
| IK Rating    | IKO9                                                               |  |
| Material     | High corrosion resistance<br>die-cast copper-free<br>aluminum body |  |
| Coating      | Polyester powder coating with phosphocromating pre-finish          |  |
| Light source | 4 CREE "XP-G2" LED                                                 |  |
| Screws       | Stainless steel                                                    |  |
| Transformer  | Electrical power supply<br>220/240V 50/60Hz<br>built-in            |  |
| Gasket       | Silicone rubber                                                    |  |
| Glass        | Tempered                                                           |  |
| Cable gland  | M16 rubber grommet                                                 |  |
| Power cable  | 1 mt. power cable included                                         |  |
| Gross weight | 1,50 Kg                                                            |  |