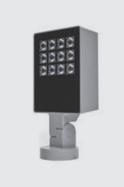

# **ZEUS MEDIUM**

Floodlight for outdoor installation on a façade/ wall, with 355° swivel base and allowing horizontal adjustment of +90° / -40°. Phospho-chromatised and polyester powder coated die-cast copper-free aluminium base and head, tempered safety glass, moulded silicone gaskets and o-rings, with screws in stainless steel. Swivel joint with graduated scale and mechanical aiming lock. Built-in LED driver, with 12 CREE "XP-G2" LED. IP66 rating.

#### Technical data

| Wattage      | 20 WATT                                                            |  |
|--------------|--------------------------------------------------------------------|--|
| IP Rating    | IP66                                                               |  |
| IK Rating    | IK09                                                               |  |
| Material     | High corrosion resistance<br>die-cast copper-free<br>aluminum body |  |
| Coating      | Polyester powder coating with phosphocromating pre-finish          |  |
| Light source | 12 CREE "XP-G2" LED                                                |  |
| Screws       | Stainless steel                                                    |  |
| Transformer  | Electrical power supply<br>220/240V 50/60Hz<br>built-in            |  |
| Gasket       | Silicone rubber                                                    |  |
| Glass        | Tempered                                                           |  |
| Cable gland  | M16 rubber grommet                                                 |  |
| Power cable  | 1 mt. power cable included                                         |  |
| Gross weight | 2,20 Kg                                                            |  |
|              |                                                                    |  |