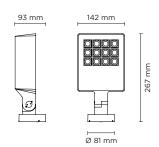

#### Technical data

| Wattage      | 20 WATT                                                            |  |
|--------------|--------------------------------------------------------------------|--|
| IP Rating    | IP66                                                               |  |
| IK Rating    | IK09                                                               |  |
| Material     | High corrosion resistance<br>die-cast copper-free<br>aluminum body |  |
| Coating      | Polyester powder coating with phosphocromating pre-finish          |  |
| Light source | 12 CREE "XP-G2" LED                                                |  |
| Screws       | Stainless steel                                                    |  |
| Transformer  | Electrical power supply<br>220/240V 50/60Hz<br>built-in            |  |
| Gasket       | Silicone rubber                                                    |  |
| Glass        | Tempered                                                           |  |
| Cable gland  | M16 rubber grommet                                                 |  |
| Power cable  | 1 mt. power cable included                                         |  |
| Gross weight | 2,20 Kg                                                            |  |
|              |                                                                    |  |