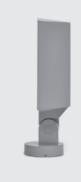

# **ZEUS MEDIUM**

Floodlight for outdoor installation on a façade/ wall, with 355° swivel base and allowing horizontal adjustment of +90° / -40°. Phospho-chromatised and polyester powder coated die-cast copper-free aluminium base and head, tempered safety glass, moulded silicone gaskets and o-rings, with screws in stainless steel. Swivel joint with graduated scale and mechanical aiming lock. Built-in LED driver, with 12 CREE "XP-G2" LED. IP66 rating.

#### Technical data

| Wattage      | 20 WATT                                                            |  |
|--------------|--------------------------------------------------------------------|--|
| IP Rating    | IP66                                                               |  |
| IK Rating    | IK09                                                               |  |
| Material     | High corrosion resistance<br>die-cast copper-free<br>aluminum body |  |
| Coating      | Polyester powder coating with phosphocromating pre-finish          |  |
| Light source | 12 CREE "XP-G2" LED                                                |  |
| Screws       | Stainless steel                                                    |  |
| Transformer  | Electrical power supply<br>220/240V 50/60Hz<br>built-in            |  |
| Gasket       | Silicone rubber                                                    |  |
| Glass        | Tempered                                                           |  |
| Cable gland  | M16 rubber grommet                                                 |  |
| Power cable  | 1 mt. power cable included                                         |  |
| Gross weight | 2,20 Kg                                                            |  |
|              |                                                                    |  |