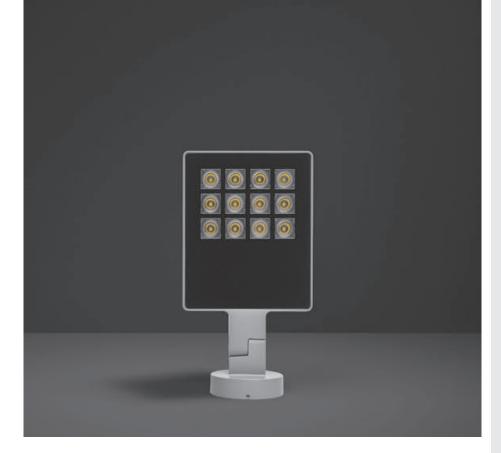

# **ZEUS MEDIUM**

Floodlight for outdoor installation on a façade/ wall, with 355° swivel base and allowing horizontal adjustment of +90° / -40°. Phospho-chromatised and polyester powder coated die-cast copper-free aluminium base and head, tempered safety glass, moulded silicone gaskets and o-rings, with screws in stainless steel. Swivel joint with graduated scale and mechanical aiming lock. Built-in LED driver, with 12 CREE "XP-G2" LED. IP66 rating.