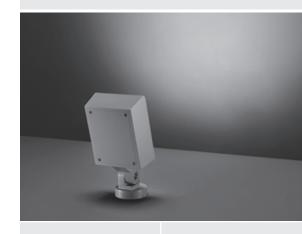

# **ZEUS MEDIUM**

Floodlight for outdoor installation on a façade/ wall, with 355° swivel base and allowing horizontal adjustment of +90° / -40°. Phospho-chromatised and polyester powder coated die-cast copper-free aluminium base and head, tempered safety glass, moulded silicone gaskets and o-rings, with screws in stainless steel. Swivel joint with graduated scale and mechanical aiming lock. Built-in LED driver, with 12 CREE "XP-G2" LED. IP66 rating.

#### Technical data

| Wattage      | 20 WATT                                                            |  |
|--------------|--------------------------------------------------------------------|--|
| IP Rating    | IP66                                                               |  |
| IK Rating    | IK09                                                               |  |
| Material     | High corrosion resistance<br>die-cast copper-free<br>aluminum body |  |
| Coating      | Polyester powder coating with phosphocromating pre-finish          |  |
| Light source | 12 CREE "XP-G2" LED                                                |  |
| Screws       | Stainless steel                                                    |  |
| Transformer  | Electrical power supply<br>220/240V 50/60Hz<br>built-in            |  |
| Gasket       | Silicone rubber                                                    |  |
| Glass        | Tempered                                                           |  |
| Cable gland  | M16 rubber grommet                                                 |  |
| Power cable  | 1 mt. power cable included                                         |  |
| Gross weight | 2,20 Kg                                                            |  |
|              |                                                                    |  |