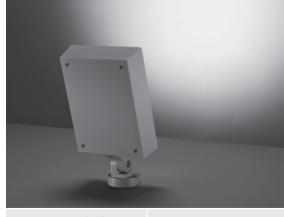

# **ZEUS MAXI**

Floodlight for outdoor installation on a façade/ wall, with 355° swivel base and allowing horizontal adjustment of  $+90^{\circ}$  /  $-40^{\circ}$ . Phospho-chromatised and polyester powder coated die-cast copper-free aluminium base and head, tempered safety glass, moulded silicone gaskets and o-rings, with screws in stainless steel. Swivel joint with graduated scale and mechanical aiming lock. Built-in LED driver, with 24 CREE "XP-G2" LED. IP66 rating.

### Technical data

| Wattage      | 38 WATT                                                            |  |
|--------------|--------------------------------------------------------------------|--|
| IP Rating    | IP66                                                               |  |
| IK Rating    | IK09                                                               |  |
| Material     | High corrosion resistance<br>die-cast copper-free<br>aluminum body |  |
| Coating      | Polyester powder coating with phosphocromating pre-finish          |  |
| Light source | 24 CREE "XP-G2" LED                                                |  |
| Screws       | Stainless steel                                                    |  |
| Transformer  | Electrical power supply<br>220/240V 50/60Hz<br>built-in            |  |
| Gasket       | Silicone rubber                                                    |  |
| Glass        | Tempered                                                           |  |
| Cable gland  | M16 rubber grommet                                                 |  |
| Power cable  | 1 mt. power cable included                                         |  |
| Gross weight | 3,50 Kg                                                            |  |
|              |                                                                    |  |