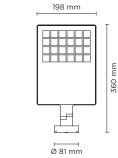

# **ZEUS MAXI**

Floodlight for outdoor installation on a façade/ wall, with 355° swivel base and allowing horizontal adjustment of  $+90^{\circ}$  /  $-40^{\circ}$ . Phospho-chromatised and polyester powder coated die-cast copper-free aluminium base and head, tempered safety glass, moulded silicone gaskets and o-rings, with screws in stainless steel. Swivel joint with graduated scale and mechanical aiming lock. Built-in LED driver, with 24 CREE "XP-G2" LED. IP66 rating.

### Technical data

| Wattage      | 38 WATT                                                            |  |
|--------------|--------------------------------------------------------------------|--|
| IP Rating    | IP66                                                               |  |
| IK Rating    | IK09                                                               |  |
| Material     | High corrosion resistance<br>die-cast copper-free<br>aluminum body |  |
| Coating      | Polyester powder coating with phosphocromating pre-finish          |  |
| Light source | 24 CREE "XP-G2" LED                                                |  |
| Screws       | Stainless steel                                                    |  |
| Transformer  | Electrical power supply<br>220/240V 50/60Hz<br>built-in            |  |
| Gasket       | Silicone rubber                                                    |  |
| Glass        | Tempered                                                           |  |
| Cable gland  | M16 rubber grommet                                                 |  |
| Power cable  | 1 mt. power cable included                                         |  |
| Gross weight | 3,50 Kg                                                            |  |
|              |                                                                    |  |