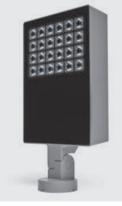

# **ZEUS MAXI**

Floodlight for outdoor installation on a façade/ wall, with 355° swivel base and allowing horizontal adjustment of  $+90^{\circ}$  /  $-40^{\circ}$ . Phospho-chromatised and polyester powder coated die-cast copper-free aluminium base and head, tempered safety glass, moulded silicone gaskets and o-rings, with screws in stainless steel. Swivel joint with graduated scale and mechanical aiming lock. Built-in LED driver, with 24 CREE "XP-G2" LED. IP66 rating.

### Technical data

| Wattage      | 38 WATT                                                            |  |
|--------------|--------------------------------------------------------------------|--|
| IP Rating    | IP66                                                               |  |
| IK Rating    | IK09                                                               |  |
| Material     | High corrosion resistance<br>die-cast copper-free<br>aluminum body |  |
| Coating      | Polyester powder coating with phosphocromating pre-finish          |  |
| Light source | 24 CREE "XP-G2" LED                                                |  |
| Screws       | Stainless steel                                                    |  |
| Transformer  | Electrical power supply<br>220/240V 50/60Hz<br>built-in            |  |
| Gasket       | Silicone rubber                                                    |  |
| Glass        | Tempered                                                           |  |
| Cable gland  | M16 rubber grommet                                                 |  |
| Power cable  | 1 mt. power cable included                                         |  |
| Gross weight | 3,50 Kg                                                            |  |
|              |                                                                    |  |