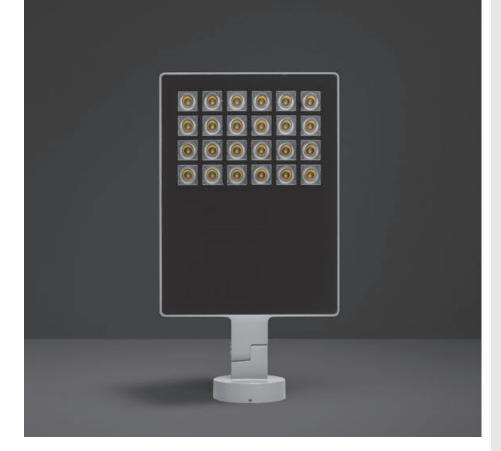

# **ZEUS MAXI**

Floodlight for outdoor installation on a façade/ wall, with 355° swivel base and allowing horizontal adjustment of  $+90^{\circ}$  /  $-40^{\circ}$ . Phospho-chromatised and polyester powder coated die-cast copper-free aluminium base and head, tempered safety glass, moulded silicone gaskets and o-rings, with screws in stainless steel. Swivel joint with graduated scale and mechanical aiming lock. Built-in LED driver, with 24 CREE "XP-G2" LED. IP66 rating.