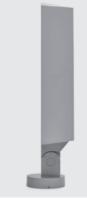

# **ZEUS MAXI**

Floodlight for outdoor installation on a façade/ wall, with 355° swivel base and allowing horizontal adjustment of  $+90^{\circ}$  /  $-40^{\circ}$ . Phospho-chromatised and polyester powder coated die-cast copper-free aluminium base and head, tempered safety glass, moulded silicone gaskets and o-rings, with screws in stainless steel. Swivel joint with graduated scale and mechanical aiming lock. Built-in LED driver, with 24 CREE "XP-G2" LED. IP66 rating.

### Technical data

| Wattage      | 38 WATT                                                            |  |
|--------------|--------------------------------------------------------------------|--|
| IP Rating    | IP66                                                               |  |
| IK Rating    | IK09                                                               |  |
| Material     | High corrosion resistance<br>die-cast copper-free<br>aluminum body |  |
| Coating      | Polyester powder coating with phosphocromating pre-finish          |  |
| Light source | 24 CREE "XP-G2" LED                                                |  |
| Screws       | Stainless steel                                                    |  |
| Transformer  | Electrical power supply<br>220/240V 50/60Hz<br>built-in            |  |
| Gasket       | Silicone rubber                                                    |  |
| Glass        | Tempered                                                           |  |
| Cable gland  | M16 rubber grommet                                                 |  |
| Power cable  | 1 mt. power cable included                                         |  |
| Gross weight | 3,50 Kg                                                            |  |
|              |                                                                    |  |