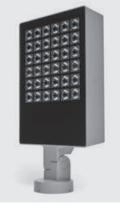

# **ZEUS MEGA**

Floodlight for outdoor installation on a façade/ wall, with 355° swivel base and allowing horizontal adjustment of +90° / -40°. Phospho-chromatised and polyester powder coated die-cast copper-free aluminium base and head, tempered safety glass, moulded silicone gaskets and o-rings, with screws in stainless steel. Swivel joint with graduated scale and mechanical aiming lock. Built-in LED driver, with 36 CREE "XP-G2" LED. IP66 rating.

#### Technical data

| Wattage      | 56 WATT                                                             |  |
|--------------|---------------------------------------------------------------------|--|
| IP Rating    | IP66                                                                |  |
| IK Rating    | IK09                                                                |  |
| Material     | High corrosion resistance die-<br>cast copper-free<br>aluminum body |  |
| Coating      | Polyester powder coating with phosphocromating pre-finish           |  |
| Light source | 36 CREE "XP-G2" LED                                                 |  |
| Screws       | Stainless steel                                                     |  |
| Transformer  | Electrical power supply<br>220/240V 50/60Hz<br>built-in             |  |
| Gasket       | Silicone rubber                                                     |  |
| Glass        | Tempered                                                            |  |
| Cable gland  | M16 rubber grommet                                                  |  |
| Power cable  | Not included                                                        |  |
| Gross weight | 3,50 Kg                                                             |  |
|              |                                                                     |  |