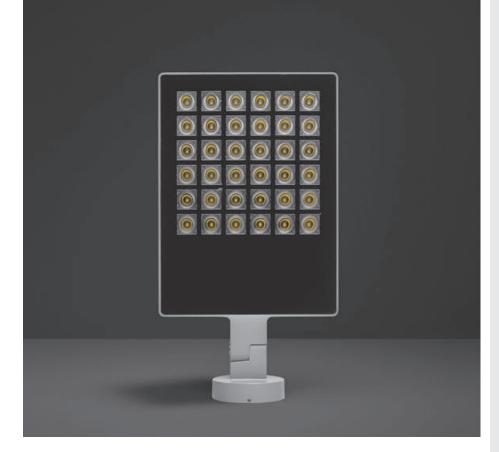

# **ZEUS MEGA**

Floodlight for outdoor installation on a façade/ wall, with 355° swivel base and allowing horizontal adjustment of +90° / -40°. Phospho-chromatised and polyester powder coated die-cast copper-free aluminium base and head, tempered safety glass, moulded silicone gaskets and o-rings, with screws in stainless steel. Swivel joint with graduated scale and mechanical aiming lock. Built-in LED driver, with 36 CREE "XP-G2" LED. IP66 rating.