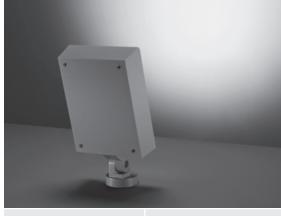

# **ZEUS MEGA**

Floodlight for outdoor installation on a façade/ wall, with 355° swivel base and allowing horizontal adjustment of +90° / -40°. Phospho-chromatised and polyester powder coated die-cast copper-free aluminium base and head, tempered safety glass, moulded silicone gaskets and o-rings, with screws in stainless steel. Swivel joint with graduated scale and mechanical aiming lock. Built-in LED driver, with 36 CREE "XP-G2" LED. IP66 rating.

#### Technical data

| Wattage      | 56 WATT                                                             |  |
|--------------|---------------------------------------------------------------------|--|
| IP Rating    | IP66                                                                |  |
| IK Rating    | IK09                                                                |  |
| Material     | High corrosion resistance die-<br>cast copper-free<br>aluminum body |  |
| Coating      | Polyester powder coating with phosphocromating pre-finish           |  |
| Light source | 36 CREE "XP-G2" LED                                                 |  |
| Screws       | Stainless steel                                                     |  |
| Transformer  | Electrical power supply<br>220/240V 50/60Hz<br>built-in             |  |
| Gasket       | Silicone rubber                                                     |  |
| Glass        | Tempered                                                            |  |
| Cable gland  | M16 rubber grommet                                                  |  |
| Power cable  | Not included                                                        |  |
| Gross weight | 3,50 Kg                                                             |  |
|              |                                                                     |  |