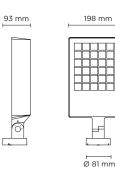

#### Technical data

| Wattage      | 56 WATT                                                             |  |
|--------------|---------------------------------------------------------------------|--|
| IP Rating    | IP66                                                                |  |
| IK Rating    | IK09                                                                |  |
| Material     | High corrosion resistance die-<br>cast copper-free<br>aluminum body |  |
| Coating      | Polyester powder coating with phosphocromating pre-finish           |  |
| Light source | 36 CREE "XP-G2" LED                                                 |  |
| Screws       | Stainless steel                                                     |  |
| Transformer  | Electrical power supply<br>220/240V 50/60Hz<br>built-in             |  |
| Gasket       | Silicone rubber                                                     |  |
| Glass        | Tempered                                                            |  |
| Cable gland  | M16 rubber grommet                                                  |  |
| Power cable  | Not included                                                        |  |
| Gross weight | 3,50 Kg                                                             |  |
|              |                                                                     |  |