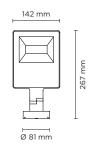

# **ZEUS MEDIUM SYMM**

Floodlight for outdoor installation on a façade/wall, with 355° swivel base and allowing horizontal adjustment of +90° / -40°. Phospho-chromatised and polyester powder coated die-cast copper-free aluminium base and head, tempered safety glass, moulded silicone gaskets and o-rings, with screws in stainless steel. Symmetrical wide light distribution. Swivel joint with graduated scale and mechanical aiming lock. Built-in LED driver, with 56 x mid-power SAMSUNG 2835 LED. IP65 rating.

#### **Technical data**

| Wattage      | 20 WATT                                                            |  |
|--------------|--------------------------------------------------------------------|--|
| IP Rating    | IP66                                                               |  |
| IK Rating    | IK09                                                               |  |
| Material     | High corrosion resistance<br>die-cast copper-free<br>aluminum body |  |
| Coating      | Polyester powder coating with phosphocromating pre-finish          |  |
| Light source | 56 x mid-power<br>SAMSUNG 2835 LED                                 |  |
| Screws       | Stainless steel                                                    |  |
| Transformer  | Electrical power supply<br>220/240V 50/60Hz<br>built-in            |  |
| Gasket       | Silicone rubber                                                    |  |
| Glass        | Tempered                                                           |  |
| Cable gland  | M16 rubber grommet                                                 |  |
| Power cable  | 1 mt. power cable included                                         |  |
| Gross weight | 2,20 Kg                                                            |  |