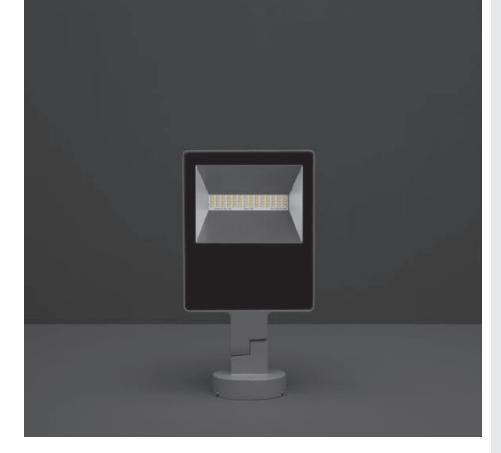

# **ZEUS MEDIUM SYMM**

Floodlight for outdoor installation on a façade/wall, with 355° swivel base and allowing horizontal adjustment of +90° / -40°. Phospho-chromatised and polyester powder coated die-cast copper-free aluminium base and head, tempered safety glass, moulded silicone gaskets and o-rings, with screws in stainless steel. Symmetrical wide light distribution. Swivel joint with graduated scale and mechanical aiming lock. Built-in LED driver, with 56 x mid-power SAMSUNG 2835 LED. IP65 rating.