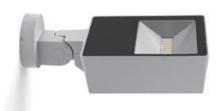

# **ZEUS MEDIUM SYMM**

Floodlight for outdoor installation on a façade/wall, with 355° swivel base and allowing horizontal adjustment of +90° / -40°. Phospho-chromatised and polyester powder coated die-cast copper-free aluminium base and head, tempered safety glass, moulded silicone gaskets and o-rings, with screws in stainless steel. Symmetrical wide light distribution. Swivel joint with graduated scale and mechanical aiming lock. Built-in LED driver, with 56 x mid-power SAMSUNG 2835 LED. IP65 rating.