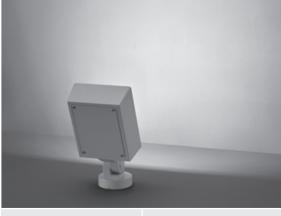

# **ZEUS MEDIUM SYMM**

Floodlight for outdoor installation on a façade/wall, with 355° swivel base and allowing horizontal adjustment of +90° / -40°. Phospho-chromatised and polyester powder coated die-cast copper-free aluminium base and head, tempered safety glass, moulded silicone gaskets and o-rings, with screws in stainless steel. Symmetrical wide light distribution. Swivel joint with graduated scale and mechanical aiming lock. Built-in LED driver, with 56 x mid-power SAMSUNG 2835 LED. IP65 rating.