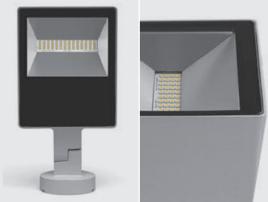

# **ZEUS MEDIUM SYMM**

Floodlight for outdoor installation on a façade/wall, with 355° swivel base and allowing horizontal adjustment of +90° / -40°. Phospho-chromatised and polyester powder coated die-cast copper-free aluminium base and head, tempered safety glass, moulded silicone gaskets and o-rings, with screws in stainless steel. Symmetrical wide light distribution. Swivel joint with graduated scale and mechanical aiming lock. Built-in LED driver, with 56 x mid-power SAMSUNG 2835 LED. IP65 rating.

#### **Technical data**

| Wattage      | 20 WATT                                                            |  |
|--------------|--------------------------------------------------------------------|--|
| IP Rating    | IP66                                                               |  |
| IK Rating    | IK09                                                               |  |
| Material     | High corrosion resistance<br>die-cast copper-free<br>aluminum body |  |
| Coating      | Polyester powder coating with phosphocromating pre-finish          |  |
| Light source | 56 x mid-power<br>SAMSUNG 2835 LED                                 |  |
| Screws       | Stainless steel                                                    |  |
| Transformer  | Electrical power supply<br>220/240V 50/60Hz<br>built-in            |  |
| Gasket       | Silicone rubber                                                    |  |
| Glass        | Tempered                                                           |  |
| Cable gland  | M16 rubber grommet                                                 |  |
| Power cable  | 1 mt. power cable included                                         |  |
| Gross weight | 2,20 Kg                                                            |  |