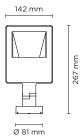

## 101506 ZEUS MEDIUM ASYMM

Floodlight for outdoor installation on a façade/wall, with 355° swivel base and allowing horizontal adjustment of +90° / -40°. Phospho-chromatised and polyester powder coated die-cast copper-free aluminium base and head, tempered safety glass, moulded silicone gaskets and o-rings, with screws in stainless steel. Symmetrical wide light distribution. Swivel joint with graduated scale and mechanical aiming lock. Built-in LED driver, with 56 x mid-power SAMSUNG 2835 LED. IP66 rating.

## Technical data

| Wattage      | 20 WATT                                                            |  |
|--------------|--------------------------------------------------------------------|--|
| IP Rating    | IP66                                                               |  |
| IK Rating    | IK09                                                               |  |
| Material     | High corrosion resistance<br>die-cast copper-free<br>aluminum body |  |
| Coating      | Polyester powder coating<br>with phosphocromating<br>pre-finish    |  |
| Light source | 56 x mid-power<br>SAMSUNG 2835 LED                                 |  |
| Screws       | Stainless steel                                                    |  |
| Transformer  | Electrical power supply<br>220/240V 50/60Hz<br>built-in            |  |
| Gasket       | Silicone rubber                                                    |  |
| Glass        | Tempered                                                           |  |
| Cable gland  | M16 rubber grommet                                                 |  |
| Power cable  | 1 mt. power cable included                                         |  |
| Gross weight | 2,20 Kg                                                            |  |
|              |                                                                    |  |