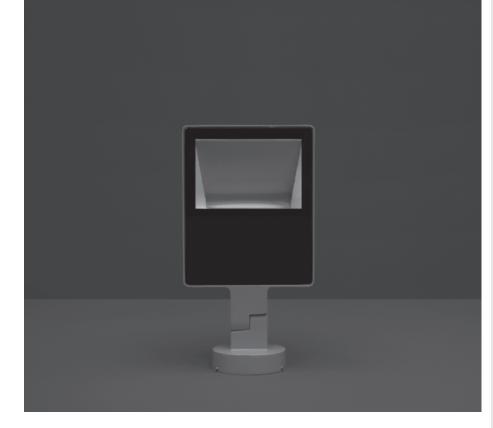

## 101506 ZEUS MEDIUM ASYMM

Floodlight for outdoor installation on a façade/wall, with 355° swivel base and allowing horizontal adjustment of +90° / -40°. Phospho-chromatised and polyester powder coated die-cast copper-free aluminium base and head, tempered safety glass, moulded silicone gaskets and o-rings, with screws in stainless steel. Symmetrical wide light distribution. Swivel joint with graduated scale and mechanical aiming lock. Built-in LED driver, with 56 x mid-power SAMSUNG 2835 LED. IP66 rating.