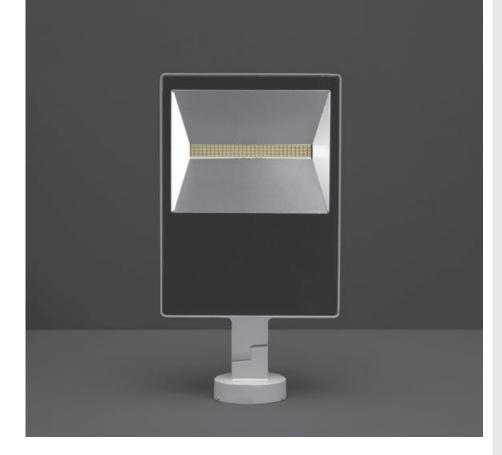

# **ZEUS MAXI SYMM**

Floodlight for outdoor installation on a façade/wall, with 355° swivel base and allowing horizontal adjustment of +90° / -40°. Phospho-chromatised and polyester powder coated die-cast copper-free aluminium base and head, tempered safety glass, moulded silicone gaskets and o-rings, with screws in stainless steel. Symmetrical wide light distribution. Swivel joint with graduated scale and mechanical aiming lock. Built-in LED driver, with 120 x mid-power SAMSUNG 2835 LED. IP66 rating.