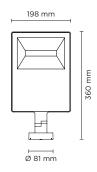

# **ZEUS MAXI SYMM**

Floodlight for outdoor installation on a façade/wall, with 355° swivel base and allowing horizontal adjustment of +90° / -40°. Phospho-chromatised and polyester powder coated die-cast copper-free aluminium base and head, tempered safety glass, moulded silicone gaskets and o-rings, with screws in stainless steel. Symmetrical wide light distribution. Swivel joint with graduated scale and mechanical aiming lock. Built-in LED driver, with 120 x mid-power SAMSUNG 2835 LED. IP66 rating.

#### **Technical data**

| Wattage      | 42 WATT                                                            |  |
|--------------|--------------------------------------------------------------------|--|
| IP Rating    | IP66                                                               |  |
| IK Rating    | IK09                                                               |  |
| Material     | High corrosion resistance<br>die-cast copper-free<br>aluminum body |  |
| Coating      | Polyester powder coating with phosphocromating pre-finish          |  |
| Light source | 120 x mid-power<br>SAMSUNG 2835 LED                                |  |
| Screws       | Stainless steel                                                    |  |
| Transformer  | Electrical power supply<br>220/240V 50/60Hz<br>built-in            |  |
| Gasket       | Silicone rubber                                                    |  |
| Glass        | Tempered                                                           |  |
| Cable gland  | M16 rubber grommet                                                 |  |
| Power cable  | 1 mt. power cable included                                         |  |
| Gross weight | 3,50 Kg                                                            |  |
|              |                                                                    |  |