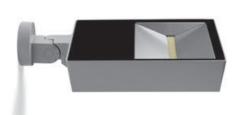

# **ZEUS MAXI SYMM**

Floodlight for outdoor installation on a façade/wall, with 355° swivel base and allowing horizontal adjustment of +90° / -40°. Phospho-chromatised and polyester powder coated die-cast copper-free aluminium base and head, tempered safety glass, moulded silicone gaskets and o-rings, with screws in stainless steel. Symmetrical wide light distribution. Swivel joint with graduated scale and mechanical aiming lock. Built-in LED driver, with 120 x mid-power SAMSUNG 2835 LED. IP66 rating.