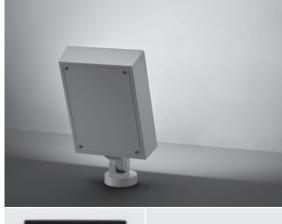

# **ZEUS MAXI SYMM**

Floodlight for outdoor installation on a façade/wall, with 355° swivel base and allowing horizontal adjustment of +90° / -40°. Phospho-chromatised and polyester powder coated die-cast copper-free aluminium base and head, tempered safety glass, moulded silicone gaskets and o-rings, with screws in stainless steel. Symmetrical wide light distribution. Swivel joint with graduated scale and mechanical aiming lock. Built-in LED driver, with 120 x mid-power SAMSUNG 2835 LED. IP66 rating.

#### **Technical data**

| Wattage      | 42 WATT                                                            |  |
|--------------|--------------------------------------------------------------------|--|
| IP Rating    | IP66                                                               |  |
| IK Rating    | IK09                                                               |  |
| Material     | High corrosion resistance<br>die-cast copper-free<br>aluminum body |  |
| Coating      | Polyester powder coating with phosphocromating pre-finish          |  |
| Light source | 120 x mid-power<br>SAMSUNG 2835 LED                                |  |
| Screws       | Stainless steel                                                    |  |
| Transformer  | Electrical power supply<br>220/240V 50/60Hz<br>built-in            |  |
| Gasket       | Silicone rubber                                                    |  |
| Glass        | Tempered                                                           |  |
| Cable gland  | M16 rubber grommet                                                 |  |
| Power cable  | 1 mt. power cable included                                         |  |
| Gross weight | 3,50 Kg                                                            |  |
|              |                                                                    |  |