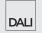

# **ZEUS MAXI ASYMM**

Floodlight for outdoor installation on a façade/wall, with 355° swivel base and allowing horizontal adjustment of +90° / -40°. Phospho-chromatised and polyester powder coated die-cast copper-free aluminium base and head, tempered safety glass, moulded silicone gaskets and o-rings, with screws in stainless steel. Asymmetrical wide light distribution. Swivel joint with graduated scale and mechanical aiming lock. Built-in LED driver, with 120 x mid-power SAMSUNG 2835 LED. IP66 rating.

### **Technical data**

| Wattage      | 42 WATT                                                            |  |
|--------------|--------------------------------------------------------------------|--|
| IP Rating    | IP66                                                               |  |
| IK Rating    | IK09                                                               |  |
| Material     | High corrosion resistance<br>die-cast copper-free<br>aluminum body |  |
| Coating      | Polyester powder coating with phosphocromating pre-finish          |  |
| Light source | 120 x mid-power<br>SAMSUNG 2835 LED                                |  |
| Screws       | Stainless steel                                                    |  |
| Transformer  | Electrical power supply<br>220/240V 50/60Hz<br>built-in            |  |
| Gasket       | Silicone rubber                                                    |  |
| Glass        | Tempered                                                           |  |
| Cable gland  | M16 rubber grommet                                                 |  |
| Power cable  | 1 mt. power cable included                                         |  |
| Gross weight | 3,50 Kg                                                            |  |
|              |                                                                    |  |