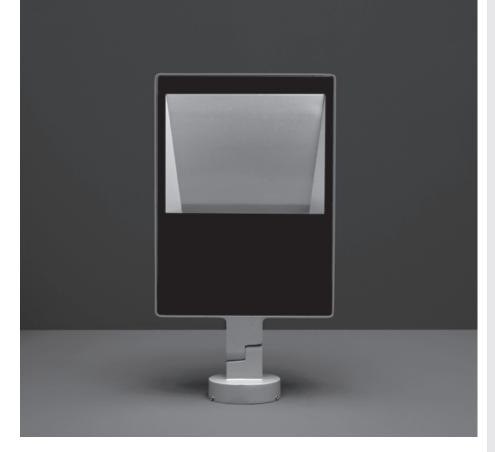

# **ZEUS MAXI ASYMM**

Floodlight for outdoor installation on a façade/wall, with 355° swivel base and allowing horizontal adjustment of +90° / -40°. Phospho-chromatised and polyester powder coated die-cast copper-free aluminium base and head, tempered safety glass, moulded silicone gaskets and o-rings, with screws in stainless steel. Asymmetrical wide light distribution. Swivel joint with graduated scale and mechanical aiming lock. Built-in LED driver, with 120 x mid-power SAMSUNG 2835 LED. IP66 rating.