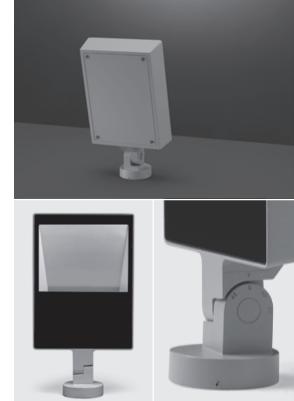

# **ZEUS MAXI ASYMM**

Floodlight for outdoor installation on a façade/wall, with 355° swivel base and allowing horizontal adjustment of +90° / -40°. Phospho-chromatised and polyester powder coated die-cast copper-free aluminium base and head, tempered safety glass, moulded silicone gaskets and o-rings, with screws in stainless steel. Asymmetrical wide light distribution. Swivel joint with graduated scale and mechanical aiming lock. Built-in LED driver, with 120 x mid-power SAMSUNG 2835 LED. IP66 rating.

### **Technical data**

| Wattage      | 42 WATT                                                            |  |
|--------------|--------------------------------------------------------------------|--|
| IP Rating    | IP66                                                               |  |
| IK Rating    | IK09                                                               |  |
| Material     | High corrosion resistance<br>die-cast copper-free<br>aluminum body |  |
| Coating      | Polyester powder coating with phosphocromating pre-finish          |  |
| Light source | 120 x mid-power<br>SAMSUNG 2835 LED                                |  |
| Screws       | Stainless steel                                                    |  |
| Transformer  | Electrical power supply<br>220/240V 50/60Hz<br>built-in            |  |
| Gasket       | Silicone rubber                                                    |  |
| Glass        | Tempered                                                           |  |
| Cable gland  | M16 rubber grommet                                                 |  |
| Power cable  | 1 mt. power cable included                                         |  |
| Gross weight | 3,50 Kg                                                            |  |
|              |                                                                    |  |