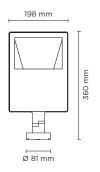

# **ZEUS MAXI ASYMM**

Floodlight for outdoor installation on a façade/wall, with 355° swivel base and allowing horizontal adjustment of +90° / -40°. Phospho-chromatised and polyester powder coated die-cast copper-free aluminium base and head, tempered safety glass, moulded silicone gaskets and o-rings, with screws in stainless steel. Asymmetrical wide light distribution. Swivel joint with graduated scale and mechanical aiming lock. Built-in LED driver, with 120 x mid-power SAMSUNG 2835 LED. IP66 rating.

### **Technical data**

| Wattage      | 42 WATT                                                            |  |
|--------------|--------------------------------------------------------------------|--|
| IP Rating    | IP66                                                               |  |
| IK Rating    | IK09                                                               |  |
| Material     | High corrosion resistance<br>die-cast copper-free<br>aluminum body |  |
| Coating      | Polyester powder coating with phosphocromating pre-finish          |  |
| Light source | 120 x mid-power<br>SAMSUNG 2835 LED                                |  |
| Screws       | Stainless steel                                                    |  |
| Transformer  | Electrical power supply<br>220/240V 50/60Hz<br>built-in            |  |
| Gasket       | Silicone rubber                                                    |  |
| Glass        | Tempered                                                           |  |
| Cable gland  | M16 rubber grommet                                                 |  |
| Power cable  | 1 mt. power cable included                                         |  |
| Gross weight | 3,50 Kg                                                            |  |
|              |                                                                    |  |