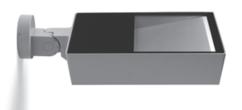

# **ZEUS MAXI ASYMM**

Floodlight for outdoor installation on a façade/wall, with 355° swivel base and allowing horizontal adjustment of +90° / -40°. Phospho-chromatised and polyester powder coated die-cast copper-free aluminium base and head, tempered safety glass, moulded silicone gaskets and o-rings, with screws in stainless steel. Asymmetrical wide light distribution. Swivel joint with graduated scale and mechanical aiming lock. Built-in LED driver, with 120 x mid-power SAMSUNG 2835 LED. IP66 rating.