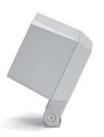

# **QUBO MINI COB**

Designed by NAVA + AROSIO

Floodlight for outdoor installation on a façade/wall, with U shape fixing bracket allowing vertical adjustment of +90° / -40°. Phospho-chromatised and polyester powder coated die-cast copper-free aluminium base and head, tempered safety glass, moulded silicone gaskets, with screws in stainless steel. Built-in LED driver, with 1 COB CREE "CXB 1310" LED. IP66 rating.