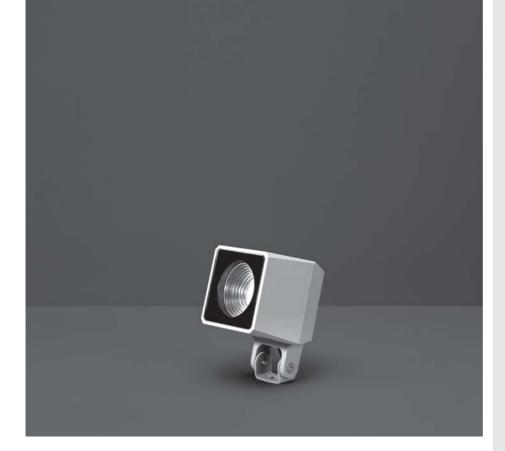

# **QUBO MINI COB**

Designed by NAVA + AROSIO

Floodlight for outdoor installation on a façade/wall, with U shape fixing bracket allowing vertical adjustment of +90° / -40°. Phospho-chromatised and polyester powder coated die-cast copper-free aluminium base and head, tempered safety glass, moulded silicone gaskets, with screws in stainless steel. Built-in LED driver, with 1 COB CREE "CXB 1310" LED. IP66 rating.