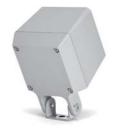

# **QUBO MINI COB**

Designed by NAVA + AROSIO

Floodlight for outdoor installation on a façade/wall, with U shape fixing bracket allowing vertical adjustment of +90° / -40°. Phospho-chromatised and polyester powder coated die-cast copper-free aluminium base and head, tempered safety glass, moulded silicone gaskets, with screws in stainless steel. Built-in LED driver, with 1 COB CREE "CXB 1310" LED. IP66 rating.