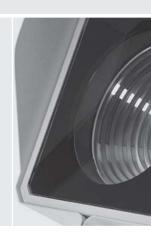

# **QUBO MINI COB**

Designed by NAVA + AROSIO

Floodlight for outdoor installation on a façade/wall, with U shape fixing bracket allowing vertical adjustment of +90° / -40°. Phospho-chromatised and polyester powder coated die-cast copper-free aluminium base and head, tempered safety glass, moulded silicone gaskets, with screws in stainless steel. Built-in LED driver, with 1 COB CREE "CXB 1310" LED. IP66 rating.

### **Technical data**

| 10 WATT                                                            |  |
|--------------------------------------------------------------------|--|
| IP66                                                               |  |
| IK10                                                               |  |
| High corrosion resistance<br>die-cast copper-free<br>aluminum body |  |
| Polyester powder coating with phosphocromating pre-finish          |  |
| 1 x COB CREE<br>"CXB 1310" LED                                     |  |
| Stainless steel                                                    |  |
| Electrical power supply<br>220/240V 50/60Hz built-in               |  |
| Silicone rubber                                                    |  |
| Tempered                                                           |  |
| 1 mt. power cable included                                         |  |
| 1,30 Kg                                                            |  |
|                                                                    |  |