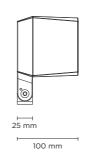

# **QUBO MINI COB**

Designed by NAVA + AROSIO

Floodlight for outdoor installation on a façade/wall, with U shape fixing bracket allowing vertical adjustment of +90° / -40°. Phospho-chromatised and polyester powder coated die-cast copper-free aluminium base and head, tempered safety glass, moulded silicone gaskets, with screws in stainless steel. Built-in LED driver, with 1 COB CREE "CXB 1310" LED. IP66 rating.

### **Technical data**

| 10 WATT                                                            |  |
|--------------------------------------------------------------------|--|
| IP66                                                               |  |
| IK10                                                               |  |
| High corrosion resistance<br>die-cast copper-free<br>aluminum body |  |
| Polyester powder coating with phosphocromating pre-finish          |  |
| 1 x COB CREE<br>"CXB 1310" LED                                     |  |
| Stainless steel                                                    |  |
| Electrical power supply<br>220/240V 50/60Hz built-in               |  |
| Silicone rubber                                                    |  |
| Tempered                                                           |  |
| 1 mt. power cable included                                         |  |
| 1,30 Kg                                                            |  |
|                                                                    |  |