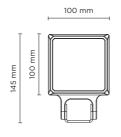

# **QUBO MINI COB**

Designed by NAVA + AROSIO

Floodlight for outdoor installation on a façade/wall, with U shape fixing bracket allowing vertical adjustment of +90° / -40°. Phospho-chromatised and polyester powder coated die-cast copper-free aluminium base and head, tempered safety glass, moulded silicone gaskets, with screws in stainless steel. Built-in LED driver, with 1 COB CREE "CXB 1310" LED. IP66 rating.

### **Technical data**

| 10 WATT                                                            |  |
|--------------------------------------------------------------------|--|
| IP66                                                               |  |
| IK10                                                               |  |
| High corrosion resistance<br>die-cast copper-free<br>aluminum body |  |
| Polyester powder coating with phosphocromating pre-finish          |  |
| 1 x COB CREE<br>"CXB 1310" LED                                     |  |
| Stainless steel                                                    |  |
| Electrical power supply<br>220/240V 50/60Hz built-in               |  |
| Silicone rubber                                                    |  |
| Tempered                                                           |  |
| 1 mt. power cable included                                         |  |
| 1,30 Kg                                                            |  |
|                                                                    |  |