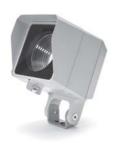

# **QUBO MINI COB**

Designed by NAVA + AROSIO

Floodlight for outdoor installation on a façade/wall, with U shape fixing bracket allowing vertical adjustment of +90° / -40°. Phospho-chromatised and polyester powder coated die-cast copper-free aluminium base and head, tempered safety glass, moulded silicone gaskets, with screws in stainless steel. Built-in LED driver, with 1 COB CREE "CXB 1310" LED. IP66 rating.

### **Technical data**

| 10 WATT                                                            |  |
|--------------------------------------------------------------------|--|
| IP66                                                               |  |
| IK10                                                               |  |
| High corrosion resistance<br>die-cast copper-free<br>aluminum body |  |
| Polyester powder coating with phosphocromating pre-finish          |  |
| 1 x COB CREE<br>"CXB 1310" LED                                     |  |
| Stainless steel                                                    |  |
| Electrical power supply<br>220/240V 50/60Hz built-in               |  |
| Silicone rubber                                                    |  |
| Tempered                                                           |  |
| 1 mt. power cable included                                         |  |
| 1,30 Kg                                                            |  |
|                                                                    |  |