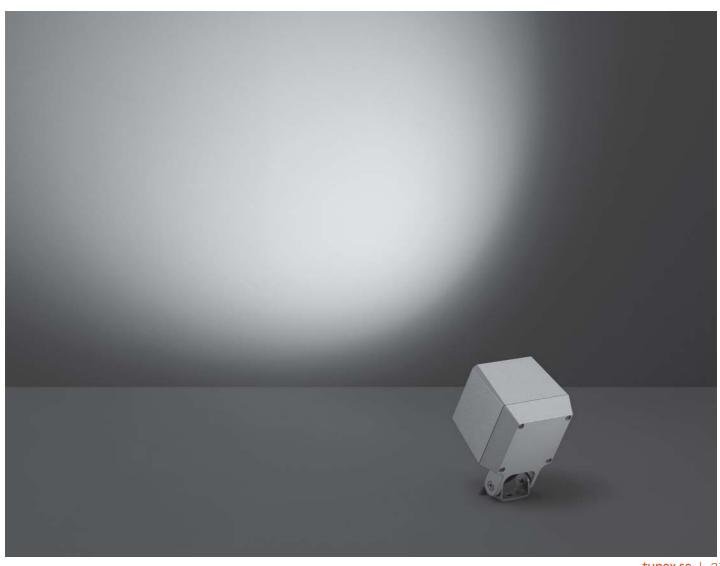

| light source                    | light beam options | lumen<br>output (lm) | lumin. efficacy<br>(lm/w) |
|---------------------------------|--------------------|----------------------|---------------------------|
| 3000°K warm-white               |                    |                      |                           |
| cob led                         | 14°                | 1.100                | 110                       |
| cob led                         | 35°                | 1.060                | 106                       |
| cob led                         | 55°                | 1.000                | 100                       |
| 4000°K neutral-white            |                    | ,                    |                           |
| cob led                         | 14°                | 1.200                | 120                       |
| cob led                         | 35°                | 1.140                | 114                       |
| cob led                         | 55°                | 1.083                | 108                       |
| 2700°K CCT available on request |                    |                      |                           |