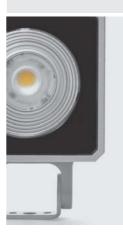

# **QUBO MINI COB**

Designed by NAVA + AROSIO

Floodlight for outdoor installation on a façade/wall, with U shape fixing bracket allowing vertical adjustment of +90° / -40°. Phospho-chromatised and polyester powder coated die-cast copper-free aluminium base and head, tempered safety glass, moulded silicone gaskets, with screws in stainless steel. Built-in LED driver, with 1 COB CREE "CXB 1310" LED. IP66 rating.

| light source                    | light beam options | lumen<br>output (lm) | lumin. efficacy<br>(lm/w) |
|---------------------------------|--------------------|----------------------|---------------------------|
| 3000°K warm-white               |                    |                      |                           |
| cob led                         | 14°                | 1.100                | 110                       |
| cob led                         | 35°                | 1.060                | 106                       |
| cob led                         | 55°                | 1.000                | 100                       |
| 4000°K neutral-white            |                    | ,                    |                           |
| cob led                         | 14°                | 1.200                | 120                       |
| cob led                         | 35°                | 1.140                | 114                       |
| cob led                         | 55°                | 1.083                | 108                       |
| 2700°K CCT available on request |                    |                      |                           |