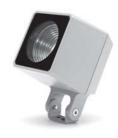

# **QUBO MINI COB**

Designed by NAVA + AROSIO

Floodlight for outdoor installation on a façade/wall, with U shape fixing bracket allowing vertical adjustment of +90° / -40°. Phospho-chromatised and polyester powder coated die-cast copper-free aluminium base and head, tempered safety glass, moulded silicone gaskets, with screws in stainless steel. Built-in LED driver, with 1 COB CREE "CXB 1310" LED. IP66 rating.

### **Technical data**

| 10 WATT                                                            |  |
|--------------------------------------------------------------------|--|
| IP66                                                               |  |
| IK10                                                               |  |
| High corrosion resistance<br>die-cast copper-free<br>aluminum body |  |
| Polyester powder coating with phosphocromating pre-finish          |  |
| 1 x COB CREE<br>"CXB 1310" LED                                     |  |
| Stainless steel                                                    |  |
| Electrical power supply<br>220/240V 50/60Hz built-in               |  |
| Silicone rubber                                                    |  |
| Tempered                                                           |  |
| 1 mt. power cable included                                         |  |
| 1,30 Kg                                                            |  |
|                                                                    |  |