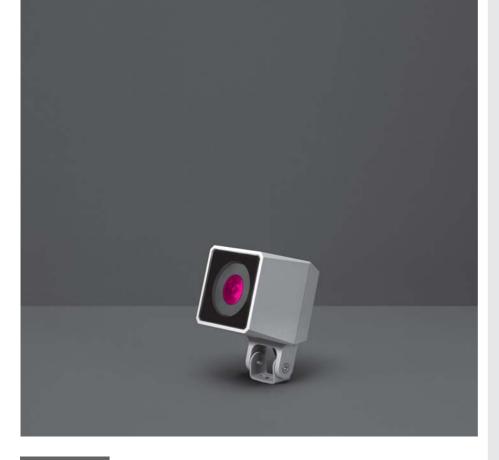

# JBO MINI DMX RGBW Designed by NAVA + AROSIO 100 mm

Floodlight for outdoor installation on a façade/ wall, with U shape fixing bracket allowing vertical adjustment of +90° / -40°. Phospho-chromatised and polyester powder coated die-cast copper-free aluminium base and head, tempered safety glass, moulded silicone gaskets, with screws in stainless steel. Remote 24V DC power supply needed, DMX driver integrated; with 1 x CREE "XML" RGBW LED. IP66 rating.