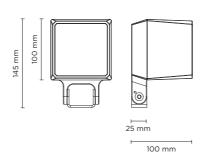

# JBO MINI DMX RGBW Designed by NAVA + AROSIO 100 mm

Floodlight for outdoor installation on a façade/ wall, with U shape fixing bracket allowing vertical adjustment of +90° / -40°. Phospho-chromatised and polyester powder coated die-cast copper-free aluminium base and head, tempered safety glass, moulded silicone gaskets, with screws in stainless steel. Remote 24V DC power supply needed, DMX driver integrated; with 1 x CREE "XML" RGBW LED. IP66 rating.

### **Technical data**

| reenneur auta |                                                                    |  |
|---------------|--------------------------------------------------------------------|--|
| Wattage       | 4.5 WATT                                                           |  |
| IP Rating     | IP66                                                               |  |
| IK Rating     | IK10                                                               |  |
| Material      | High corrosion resistance<br>die-cast copper-free<br>aluminum body |  |
| Coating       | Polyester powder coating<br>with phosphocromating<br>pre-finish    |  |
| Light source  | 1 x CREE "XML" COLOR<br>RGBW LED                                   |  |
| Screws        | Stainless steel                                                    |  |
| DMX           | DMX interface integrated                                           |  |
| Remote driver | Constant voltage 24V DC remote driver needed                       |  |
| Gasket        | Silicone rubber                                                    |  |
| Glass         | Tempered                                                           |  |
| Power cable   | 1 mt. power cable included                                         |  |
| DMX cable     | DMX in & DMX<br>out cables included                                |  |
| Gross weight  | 1,30 Kg                                                            |  |