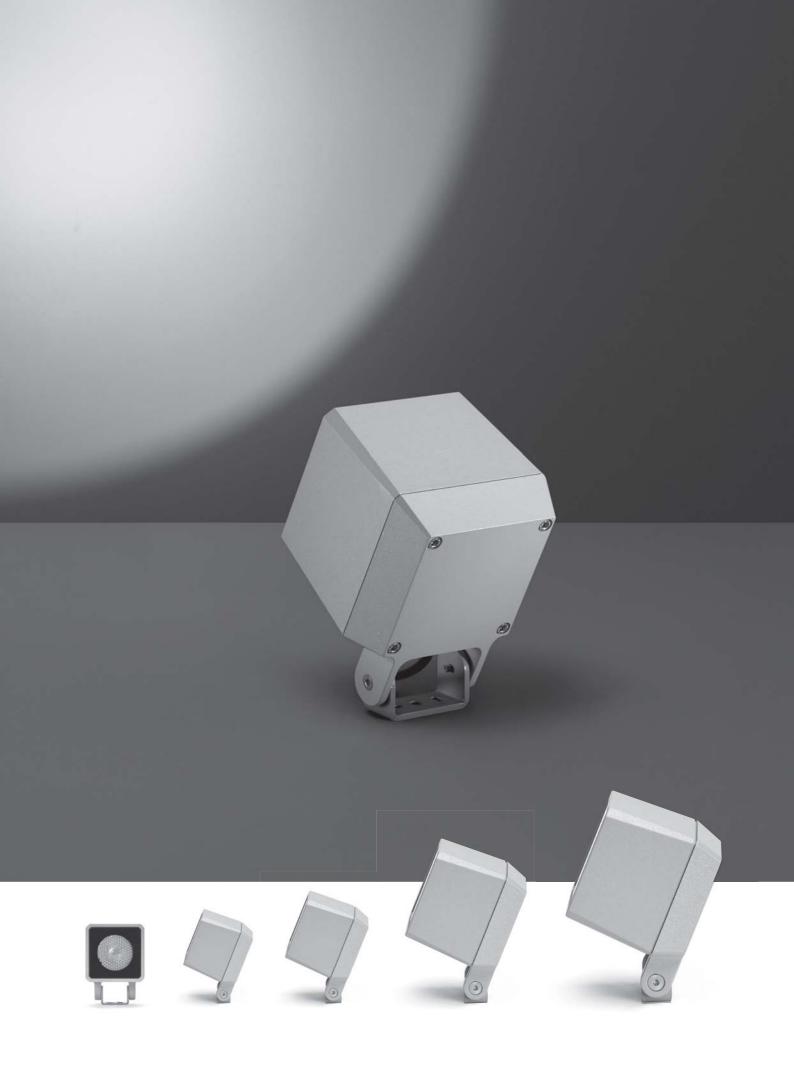

# JBO MINI DMX RGBW Designed by NAVA + AROSIO 100 mm

Floodlight for outdoor installation on a façade/ wall, with U shape fixing bracket allowing vertical adjustment of +90° / -40°. Phospho-chromatised and polyester powder coated die-cast copper-free aluminium base and head, tempered safety glass, moulded silicone gaskets, with screws in stainless steel. Remote 24V DC power supply needed, DMX driver integrated; with 1 x CREE "XML" RGBW LED. IP66 rating.

### **Technical data**

| reenneur auta |                                                                    |  |
|---------------|--------------------------------------------------------------------|--|
| Wattage       | 4.5 WATT                                                           |  |
| IP Rating     | IP66                                                               |  |
| IK Rating     | IK10                                                               |  |
| Material      | High corrosion resistance<br>die-cast copper-free<br>aluminum body |  |
| Coating       | Polyester powder coating<br>with phosphocromating<br>pre-finish    |  |
| Light source  | 1 x CREE "XML" COLOR<br>RGBW LED                                   |  |
| Screws        | Stainless steel                                                    |  |
| DMX           | DMX interface integrated                                           |  |
| Remote driver | Constant voltage 24V DC remote driver needed                       |  |
| Gasket        | Silicone rubber                                                    |  |
| Glass         | Tempered                                                           |  |
| Power cable   | 1 mt. power cable included                                         |  |
| DMX cable     | DMX in & DMX<br>out cables included                                |  |
| Gross weight  | 1,30 Kg                                                            |  |