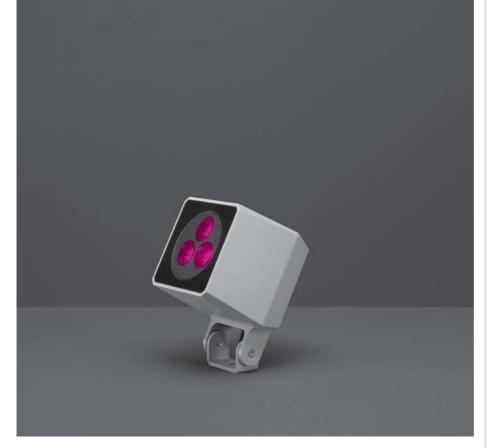

# 101606RGBW

# JBO MEDIUM DMX RGBW

Designed by NAVA + AROSIO

Floodlight for outdoor installation on a façade/ wall, with U shape fixing bracket allowing vertical adjustment of +90° / -40°. Phospho-chromatised and polyester powder coated die-cast copper-free aluminium base and head, tempered safety glass, moulded silicone gaskets, with screws in stainless steel. Built-in LED driver, DMX driver integrated; with 3 x CREE "XML" RGBW LED. IP66 rating.