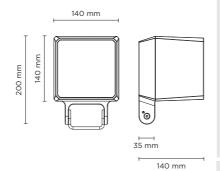

# 101606RGBW

# JBO MEDIUM DMX RGBW

Designed by NAVA + AROSIO

Floodlight for outdoor installation on a façade/ wall, with U shape fixing bracket allowing vertical adjustment of +90° / -40°. Phospho-chromatised and polyester powder coated die-cast copper-free aluminium base and head, tempered safety glass, moulded silicone gaskets, with screws in stainless steel. Built-in LED driver, DMX driver integrated; with 3 x CREE "XML" RGBW LED. IP66 rating.