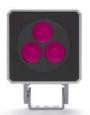

# JBO MEDIUM DMX RGBW

Designed by NAVA + AROSIO

Floodlight for outdoor installation on a façade/ wall, with U shape fixing bracket allowing vertical adjustment of +90° / -40°. Phospho-chromatised and polyester powder coated die-cast copper-free aluminium base and head, tempered safety glass, moulded silicone gaskets, with screws in stainless steel. Built-in LED driver, DMX driver integrated; with 3 x CREE "XML" RGBW LED. IP66 rating.