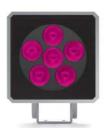

# 101607RGBW

# JBO MAXI DMX RGBW

Designed by NAVA + AROSIO

Floodlight for outdoor installation on a façade/ wall, with U shape fixing bracket allowing vertical adjustment of +90° / -40°. Phospho-chromatised and polyester powder coated die-cast copper-free aluminium base and head, tempered safety glass, moulded silicone gaskets, with screws in stainless steel. Built-in LED driver, DMX driver integrated; with 6 x CREE "XML" RGBW LED. IP66 rating.