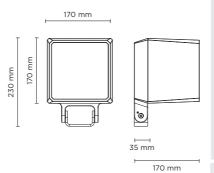

# JBO MAXI DMX RGBW

Designed by NAVA + AROSIO

Floodlight for outdoor installation on a façade/ wall, with U shape fixing bracket allowing vertical adjustment of +90° / -40°. Phospho-chromatised and polyester powder coated die-cast copper-free aluminium base and head, tempered safety glass, moulded silicone gaskets, with screws in stainless steel. Built-in LED driver, DMX driver integrated; with 6 x CREE "XML" RGBW LED. IP66 rating.