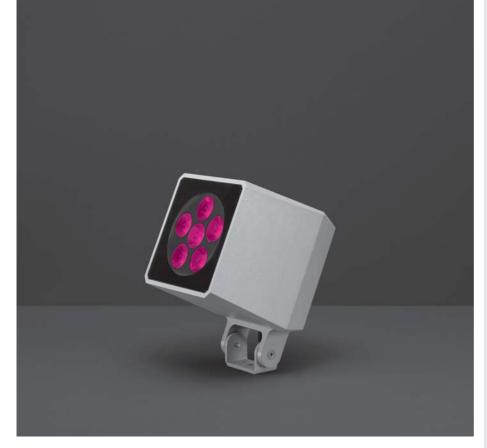

# 101607RGBW

# JBO MAXI DMX RGBW

Designed by NAVA + AROSIO

Floodlight for outdoor installation on a façade/ wall, with U shape fixing bracket allowing vertical adjustment of +90° / -40°. Phospho-chromatised and polyester powder coated die-cast copper-free aluminium base and head, tempered safety glass, moulded silicone gaskets, with screws in stainless steel. Built-in LED driver, DMX driver integrated; with 6 x CREE "XML" RGBW LED. IP66 rating.