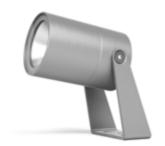

# **NANOSPOT MEDIUM COB**

Projector for outdoor installation on a façade/wall. Body in anodized aluminum with phospho-chromatised and polyester powder coating, bracket in stainless steel, tempered safety glass, moulded silicone gasket and stainless steel screws. With 1 direct 220-240V LUMENS "EDC 57C" COB LED. IP66 rating.

#### **Technical data**

| Wattage      | 15 WATT                                                   |  |
|--------------|-----------------------------------------------------------|--|
| IP Rating    | IP66                                                      |  |
| IK Rating    | 09                                                        |  |
| Material     | Hard anodized aluminum                                    |  |
| Coating      | Polyester powder coating with phosphocromating pre-finish |  |
| Light source | 1 x LUMENS "EDC 57C"<br>COB LED                           |  |
| Screws       | Stainless steel                                           |  |
| Transformer  | Electrical power supply<br>220/240V 50/60Hz built-in      |  |
| Gasket       | Silicone rubber                                           |  |
| Glass        | Tempered                                                  |  |
| Power cable  | 1 mt. power cable included                                |  |
| Gross weight | 1,50 Kg                                                   |  |
|              |                                                           |  |