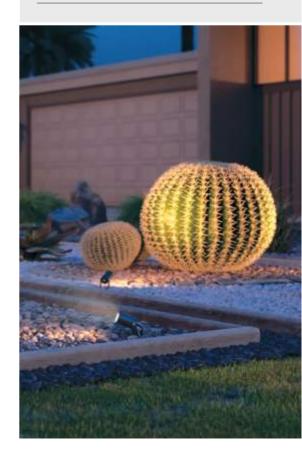

# **NANOSPOT MEDIUM COB**

Projector for outdoor installation on a façade/wall. Body in anodized aluminum with phospho-chromatised and polyester powder coating, bracket in stainless steel, tempered safety glass, moulded silicone gasket and stainless steel screws. With 1 direct 220-240V LUMENS "EDC 57C" COB LED. IP66 rating.

#### **Technical data**

| Wattage      | 15 WATT                                                   |  |
|--------------|-----------------------------------------------------------|--|
| IP Rating    | IP66                                                      |  |
| IK Rating    | 09                                                        |  |
| Material     | Hard anodized aluminum                                    |  |
| Coating      | Polyester powder coating with phosphocromating pre-finish |  |
| Light source | 1 x LUMENS "EDC 57C"<br>COB LED                           |  |
| Screws       | Stainless steel                                           |  |
| Transformer  | Electrical power supply<br>220/240V 50/60Hz built-in      |  |
| Gasket       | Silicone rubber                                           |  |
| Glass        | Tempered                                                  |  |
| Power cable  | 1 mt. power cable included                                |  |
| Gross weight | 1,50 Kg                                                   |  |
|              |                                                           |  |