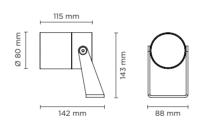

#### **Technical data**

| Wattage      | 15 WATT                                                   |  |
|--------------|-----------------------------------------------------------|--|
| IP Rating    | IP66                                                      |  |
| IK Rating    | 09                                                        |  |
| Material     | Hard anodized aluminum                                    |  |
| Coating      | Polyester powder coating with phosphocromating pre-finish |  |
| Light source | 1 x LUMENS "EDC 57C"<br>COB LED                           |  |
| Screws       | Stainless steel                                           |  |
| Transformer  | Electrical power supply<br>220/240V 50/60Hz built-in      |  |
| Gasket       | Silicone rubber                                           |  |
| Glass        | Tempered                                                  |  |
| Power cable  | 1 mt. power cable included                                |  |
| Gross weight | 1,50 Kg                                                   |  |
|              |                                                           |  |