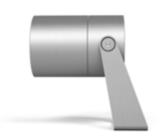

# **NANOSPOT MEDIUM COB**

Projector for outdoor installation on a façade/wall. Body in anodized aluminum with phospho-chromatised and polyester powder coating, bracket in stainless steel, tempered safety glass, moulded silicone gasket and stainless steel screws. With 1 direct 220-240V LUMENS "EDC 57C" COB LED. IP66 rating.

#### **Technical data**

| Wattage      | 15 WATT                                                   |  |
|--------------|-----------------------------------------------------------|--|
| IP Rating    | IP66                                                      |  |
| IK Rating    | 09                                                        |  |
| Material     | Hard anodized aluminum                                    |  |
| Coating      | Polyester powder coating with phosphocromating pre-finish |  |
| Light source | 1 x LUMENS "EDC 57C"<br>COB LED                           |  |
| Screws       | Stainless steel                                           |  |
| Transformer  | Electrical power supply<br>220/240V 50/60Hz built-in      |  |
| Gasket       | Silicone rubber                                           |  |
| Glass        | Tempered                                                  |  |
| Power cable  | 1 mt. power cable included                                |  |
| Gross weight | 1,50 Kg                                                   |  |
|              |                                                           |  |