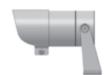

# **NANOSPOT MEDIUM COB**

Projector for outdoor installation on a façade/wall. Body in anodized aluminum with phospho-chromatised and polyester powder coating, bracket in stainless steel, tempered safety glass, moulded silicone gasket and stainless steel screws. With 1 direct 220-240V LUMENS "EDC 57C" COB LED. IP66 rating.

#### **Technical data**

| Wattage      | 15 WATT                                                   |  |
|--------------|-----------------------------------------------------------|--|
| IP Rating    | IP66                                                      |  |
| IK Rating    | 09                                                        |  |
| Material     | Hard anodized aluminum                                    |  |
| Coating      | Polyester powder coating with phosphocromating pre-finish |  |
| Light source | 1 x LUMENS "EDC 57C"<br>COB LED                           |  |
| Screws       | Stainless steel                                           |  |
| Transformer  | Electrical power supply<br>220/240V 50/60Hz built-in      |  |
| Gasket       | Silicone rubber                                           |  |
| Glass        | Tempered                                                  |  |
| Power cable  | 1 mt. power cable included                                |  |
| Gross weight | 1,50 Kg                                                   |  |
|              |                                                           |  |