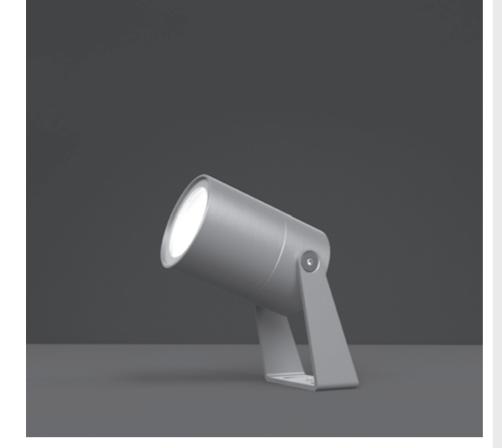

# **NANOSPOT MEDIUM COB**

Projector for outdoor installation on a façade/wall. Body in anodized aluminum with phospho-chromatised and polyester powder coating, bracket in stainless steel, tempered safety glass, moulded silicone gasket and stainless steel screws. With 1 direct 220-240V LUMENS "EDC 57C" COB LED. IP66 rating.