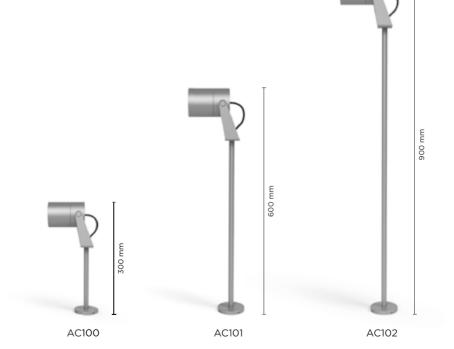

## AC100

#### PIPE L 300 mm

Extension pipe length 300 mm made in anodized aluminum with phospho-chromatised and polyester powder coating.

#### PIPE L 600 mm

Extension pipe length 600 mm made in anodized aluminum with phospho-chromatised and polyester powder coating.

### PIPE L 900 mm

Extension pipe length 900 mm made in anodized aluminum with phospho-chromatised and polyester powder coating.