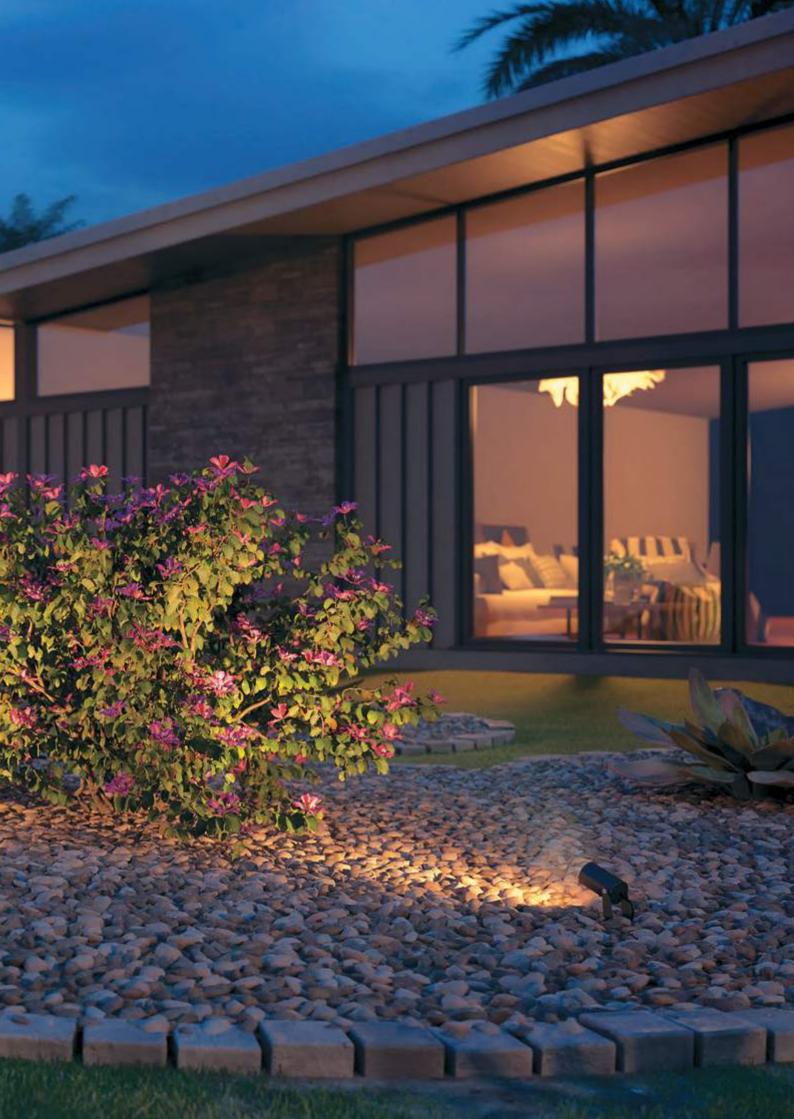

# **NANOSPOT MEDIUM COB**

Projector for outdoor installation on a façade/wall. Body in anodized aluminum with phospho-chromatised and polyester powder coating, bracket in stainless steel, tempered safety glass, moulded silicone gasket and stainless steel screws. With 1 direct 220-240V LUMENS "EDC 57C" COB LED. IP66 rating.