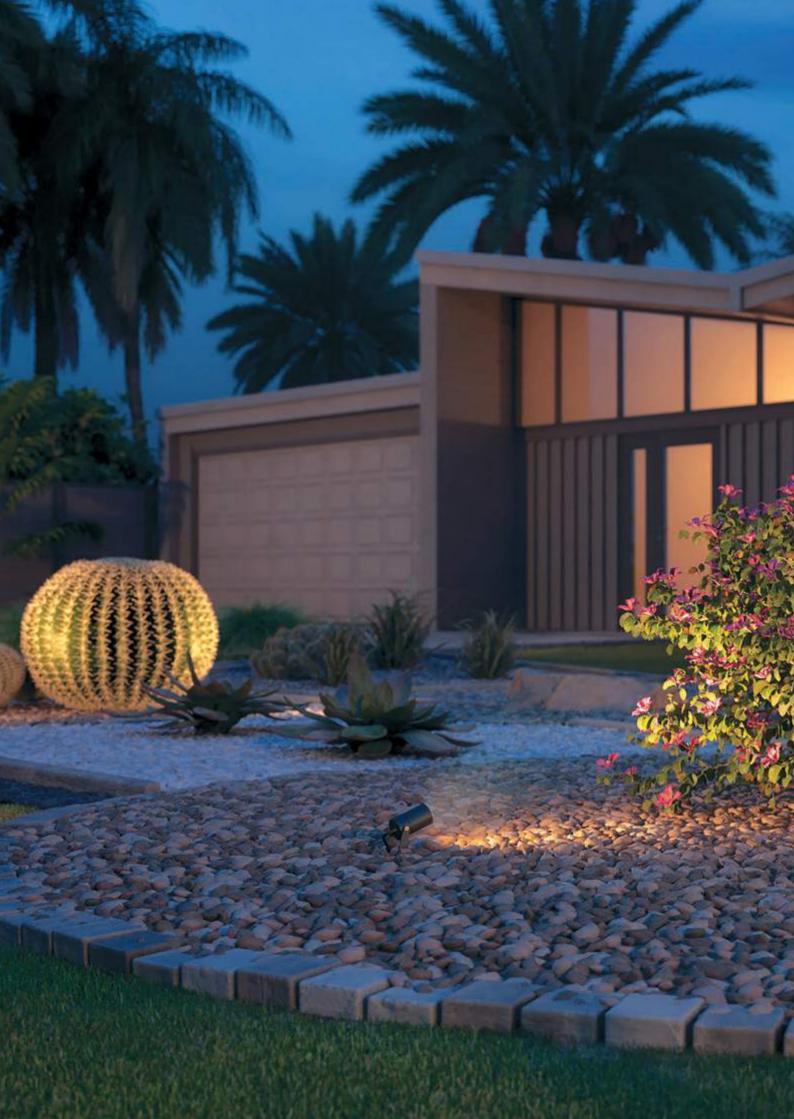

# **NANOSPOT MEDIUM COB**

Projector for outdoor installation on a façade/wall. Body in anodized aluminum with phospho-chromatised and polyester powder coating, bracket in stainless steel, tempered safety glass, moulded silicone gasket and stainless steel screws. With 1 direct 220-240V LUMENS "EDC 57C" COB LED. IP66 rating.