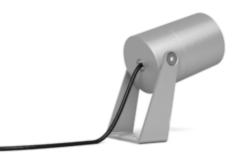

# **NANOSPOT MEDIUM COB**

Projector for outdoor installation on a façade/wall. Body in anodized aluminum with phospho-chromatised and polyester powder coating, bracket in stainless steel, tempered safety glass, moulded silicone gasket and stainless steel screws. With 1 direct 220-240V LUMENS "EDC 57C" COB LED. IP66 rating.

#### **Technical data**

| Wattage      | 15 WATT                                                   |  |
|--------------|-----------------------------------------------------------|--|
| IP Rating    | IP66                                                      |  |
| IK Rating    | 09                                                        |  |
| Material     | Hard anodized aluminum                                    |  |
| Coating      | Polyester powder coating with phosphocromating pre-finish |  |
| Light source | 1 x LUMENS "EDC 57C"<br>COB LED                           |  |
| Screws       | Stainless steel                                           |  |
| Transformer  | Electrical power supply<br>220/240V 50/60Hz built-in      |  |
| Gasket       | Silicone rubber                                           |  |
| Glass        | Tempered                                                  |  |
| Power cable  | 1 mt. power cable included                                |  |
| Gross weight | 1,50 Kg                                                   |  |
|              |                                                           |  |