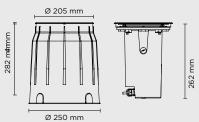

# TERRA MEDIUM COB

Diameter 205mm ground-recessed luminaire for outdoor installation, phospho-chromatised and polyester powder coated die-cast copper-free aluminium body and stainless steel AISI 316L frame, tempered safety glass, moulded silicone gasket. Light source tilt system +/- 15deg from outside. Built-in LED driver 220-240V 50-60Hz, with 1 CREE CXB1512 LED. IP67 rating.

#### **Technical data**

| Wattage      | 13 WATT                                                    |  |  |
|--------------|------------------------------------------------------------|--|--|
| IP Rating    | IP67                                                       |  |  |
| IK Rating    | IK10                                                       |  |  |
| Material     | high corrosion resistance<br>die-cast copper-free aluminum |  |  |
| Trim         | Stainless steel AISI 316L                                  |  |  |
| Coating      | polyester powder coating with phosphocromating pre-finish  |  |  |
| Light Source | Nr. 1 CREE CXB1512 COB LED                                 |  |  |
| Screws       | Stainless steel                                            |  |  |
| Transformer  | Electrical power supply 220/240V 50/60Hz built in          |  |  |
| Gasket       | Silicone rubber                                            |  |  |
| Glass        | Tempered                                                   |  |  |
| Cable gland  | M20                                                        |  |  |
| Power cable  | 1 mt. neoprene power cable included                        |  |  |
| Gross weight | 5,00 Kg                                                    |  |  |
|              |                                                            |  |  |