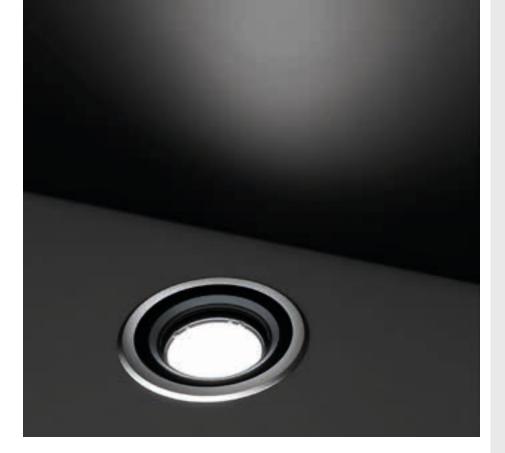

# TERRA MEDIUM COB

Diameter 205mm ground-recessed luminaire for outdoor installation, phospho-chromatised and polyester powder coated die-cast copper-free aluminium body and stainless steel AISI 316L frame, tempered safety glass, moulded silicone gasket. Light source tilt system +/- 15deg from outside. Built-in LED driver 220-240V 50-60Hz, with 1 CREE CXB1512 LED. IP67 rating.

#### **Technical data**

| Wattage      | 13 WATT                                                    |  |  |
|--------------|------------------------------------------------------------|--|--|
| IP Rating    | IP67                                                       |  |  |
| IK Rating    | IK10                                                       |  |  |
| Material     | high corrosion resistance<br>die-cast copper-free aluminum |  |  |
| Trim         | Stainless steel AISI 316L                                  |  |  |
| Coating      | polyester powder coating with phosphocromating pre-finish  |  |  |
| Light Source | Nr. 1 CREE CXB1512 COB LED                                 |  |  |
| Screws       | Stainless steel                                            |  |  |
| Transformer  | Electrical power supply 220/240V 50/60Hz built in          |  |  |
| Gasket       | Silicone rubber                                            |  |  |
| Glass        | Tempered                                                   |  |  |
| Cable gland  | M20                                                        |  |  |
| Power cable  | 1 mt. neoprene power cable included                        |  |  |
| Gross weight | 5,00 Kg                                                    |  |  |
|              |                                                            |  |  |