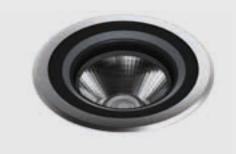

# TERRA MEDIUM COB

Diameter 205mm ground-recessed luminaire for outdoor installation, phospho-chromatised and polyester powder coated die-cast copper-free aluminium body and stainless steel AISI 316L frame, tempered safety glass, moulded silicone gasket. Light source tilt system +/- 15deg from outside. Built-in LED driver 220-240V 50-60Hz, with 1 CREE CXB1512 LED. IP67 rating.

# Finish color options:

Stainless Steel