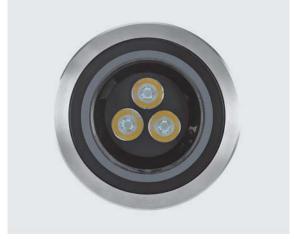

# **TERRA MEDIUM HP**

Diameter 205mm ground-recessed luminaire for outdoor installation, phosphochromatised and polyester powder coated die-cast copper-free aluminium body and stainless steel AISI 316L frame, tempered safety glass, moulded silicone gasket. Light source tilt system +/- 15deg from outside. Built-in LED driver, with 3 x CREE "XHP35" LED. IP67 rating.

# Finish color options:

Stainless Steel