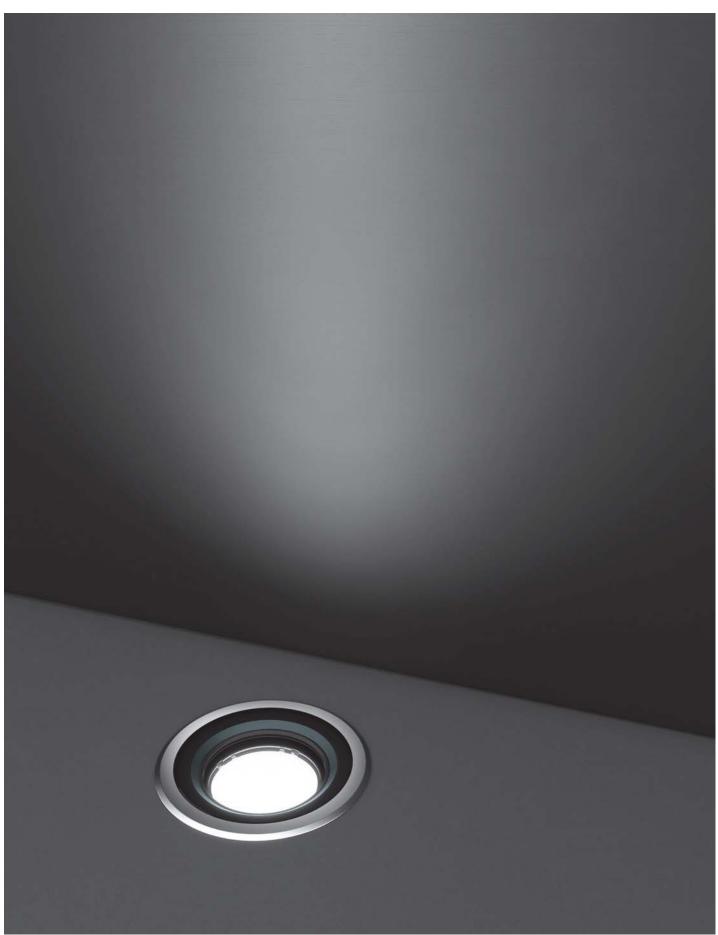

# **TERRA MEDIUM**

# **TERRA MEDIUM HP**

Diameter 205mm ground-recessed luminaire for outdoor installation, phosphochromatised and polyester powder coated die-cast copper-free aluminium body and stainless steel AISI 316L frame, tempered safety glass, moulded silicone gasket. Light source tilt system +/- 15deg from outside. Built-in LED driver, with 3 x CREE "XHP35" LED. IP67 rating.