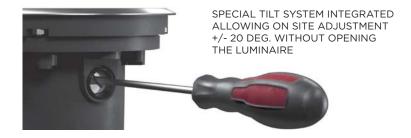

# **TERRA MEDIUM HP**

Diameter 205mm ground-recessed luminaire for outdoor installation, phosphochromatised and polyester powder coated die-cast copper-free aluminium body and stainless steel AISI 316L frame, tempered safety glass, moulded silicone gasket. Light source tilt system +/- 15deg from outside. Built-in LED driver, with 3 x CREE "XHP35" LED. IP67 rating.