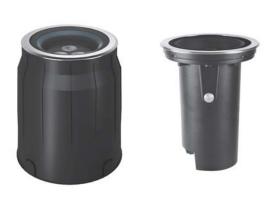

| Gasket      | Silicone rubber            |
| Power cable 1 mt. power cable included                                                                                                                                                                                                                                                        | Glass       | Tempered                   |
|                                                                                                                                                                                                                                                                                               | Power cable | 1 mt. power cable included |



REDUCED WIDTH AT 17,5 MM FOR BETTER AESTHETIC IMPACT







# **LIGHT BEAM OPTIONS**



EXTRA NARROW 4°

VERY

NARROW 10°











NARROW MEDIUM 28° SPOT 18°

MEDIUM WIDE 35°

WIDE FLOOD 55°

ASYMMETRIC WALL-WASHER



# 207012

# **TERRA MEDIUM HP**

Diameter 205mm ground-recessed luminaire for outdoor installation, phosphochromatised and polyester powder coated die-cast copper-free aluminium body and stainless steel AISI 316L frame, tempered safety glass, moulded silicone gasket. Light source tilt system +/- 15deg from outside. Built-in LED driver, with 3 x CREE "XHP35" LED. IP67 rating.

| light source         | light beam options |     | lumen<br>output (lm) | lumin. efficacy<br>(lm/w) |
|----------------------|--------------------|-----|----------------------|---------------------------|
| 2700°K warm-white    |                    |     |