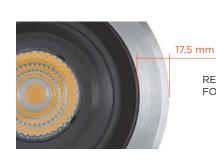

| Gasket      | Silicone rubber            |
| Power cable 1 mt. power cable included                                                                                                                                                                                                                                                        | Glass       | Tempered                   |
|                                                                                                                                                                                                                                                                                               | Power cable | 1 mt. power cable included |



REDUCED WIDTH AT 17,5 MM FOR BETTER AESTHETIC IMPACT







# **LIGHT BEAM OPTIONS**



EXTRA NARROW 4°

VERY

NARROW 10°











NARROW MEDIUM 28° SPOT 18°

MEDIUM WIDE 35°

WIDE FLOOD 55°

ASYMMETRIC WALL-WASHER



# 207012

# **TERRA MEDIUM HP**

Diameter 205mm ground-recessed luminaire for outdoor installation, phosphochromatised and polyester powder coated die-cast copper-free aluminium body and stainless steel AISI 316L frame, tempered safety glass, moulded silicone gasket. Light source tilt system +/- 15deg from outside. Built-in LED driver, with 3 x CREE "XHP35" LED. IP67 rating.

| light source         | light beam options |     | lumen<br>output (lm) | lumin. efficacy<br>(lm/w) |
|----------------------|--------------------|-----|----------------------|----------------------