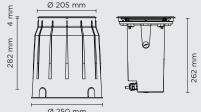

# **TERRA MEDIUM HP**

Diameter 205mm ground-recessed luminaire for outdoor installation, phosphochromatised and polyester powder coated die-cast copper-free aluminium body and stainless steel AISI 316L frame, tempered safety glass, moulded silicone gasket. Light source tilt system +/- 15deg from outside. Built-in LED driver, with 3 x CREE "XHP35" LED. IP67 rating.