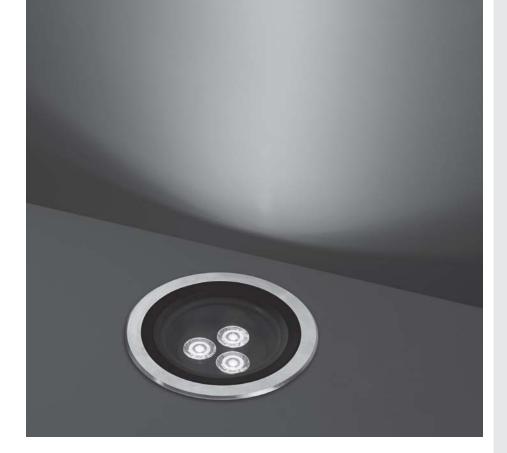

# **TERRA MEDIUM HP**

Diameter 205mm ground-recessed luminaire for outdoor installation, phosphochromatised and polyester powder coated die-cast copper-free aluminium body and stainless steel AISI 316L frame, tempered safety glass, moulded silicone gasket. Light source tilt system +/- 15deg from outside. Built-in LED driver, with 3 x CREE "XHP35" LED. IP67 rating.