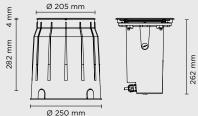

# ERRA MEDIUM HP DMX

Diameter 205mm ground-recessed luminaire for outdoor installation, phosphochromatised and polyester powder coated die-cast copper-free aluminium body and stainless steel AISI 316L frame, tempered safety glass, moulded silicone gasket. Light source tilt system +/- 15deg from outside. Built-in LED driver, DMX interface integrated; with 3 x CREE "XML" RGBW LED. IP67 rating.

### **Technical data**

| Wattage      | 14 WATT                                                    |
|--------------|------------------------------------------------------------|
| IP Rating    | IP67                                                       |
| IK Rating    | IK10                                                       |
| Material     | high corrosion resistance<br>die-cast copper-free aluminum |
| Trim         | Stainless steel AISI 316L                                  |
| Coating      | polyester powder coating with phosphocromating pre-finish  |
| Light Source | Nr. 3 CREE "XML" RGBW LED                                  |
| Screws       | Stainless steel                                            |
| Transformer  | Electronic power supply<br>220/240V 50/60Hz built-in       |
| DMX          | DMX interface integrated                                   |
| Gasket       | Silicone rubber                                            |
| Glass        | Tempered                                                   |
| Cable gland  | M20 + PG9                                                  |
| Power cable  | 1 mt. neoprene power cable included                        |
| DMX cable    | DMX IN cable included                                      |
| Gross weight | 5,00 Kg                                                    |
|              |                                                            |