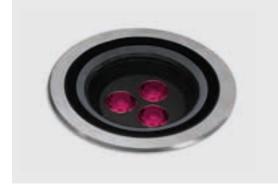

# ERRA MEDIUM HP DMX

Diameter 205mm ground-recessed luminaire for outdoor installation, phosphochromatised and polyester powder coated die-cast copper-free aluminium body and stainless steel AISI 316L frame, tempered safety glass, moulded silicone gasket. Light source tilt system +/- 15deg from outside. Built-in LED driver, DMX interface integrated; with 3 x CREE "XML" RGBW LED. IP67 rating.