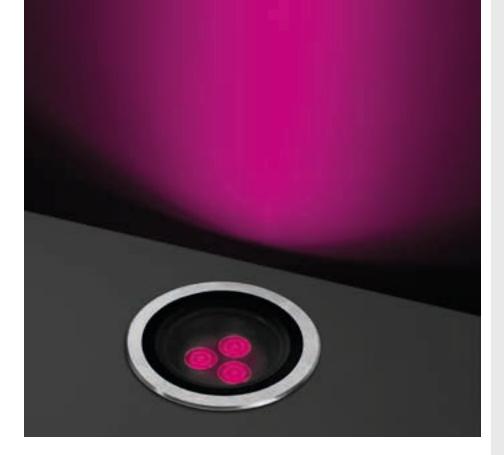

# ERRA MEDIUM HP DMX

Diameter 205mm ground-recessed luminaire for outdoor installation, phosphochromatised and polyester powder coated die-cast copper-free aluminium body and stainless steel AISI 316L frame, tempered safety glass, moulded silicone gasket. Light source tilt system +/- 15deg from outside. Built-in LED driver, DMX interface integrated; with 3 x CREE "XML" RGBW LED. IP67 rating.