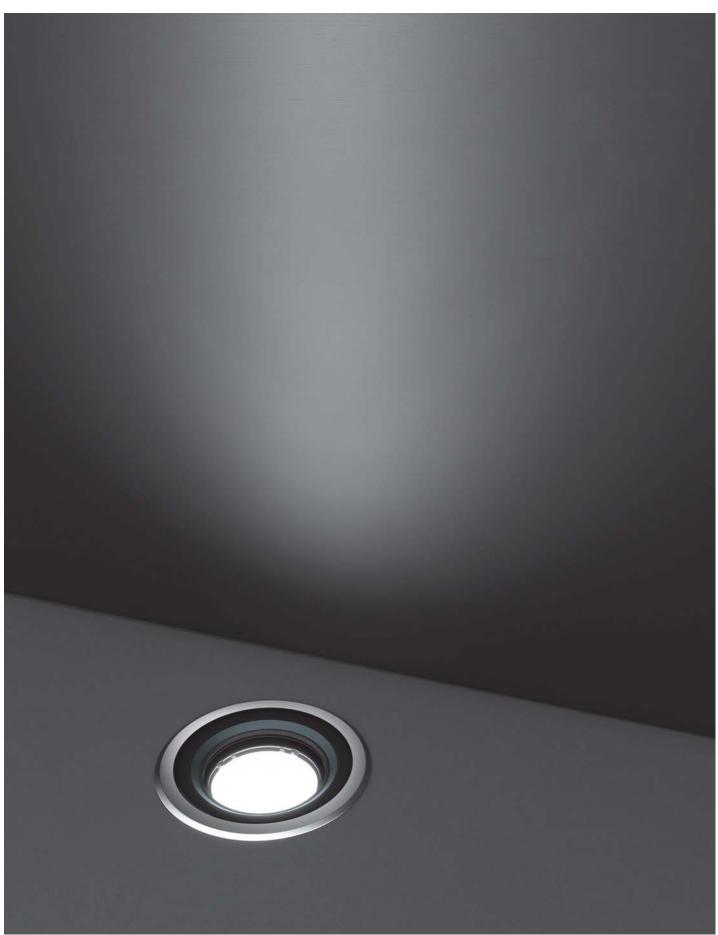

# **TERRA MEDIUM**

## **Technical features**

EXTERNAL TRIM REALIZED IN STAINLESS STEEL AISI 316L

NO VISIBLE SCREWS ONCE THE PRODUCT IS INSTALLED

Diameter 205mm ground-recessed luminaire for outdoor installation, phosphochromatised and polyester powder coated die-cast copper-free aluminium body and stainless steel AISI 316L frame, tempered safety glass, moulded silicone gasket. Built-in LED driver 220-240V 50-60Hz, , with 32 x mid-power SAMSUNG 2835 LED. IP67 rating.