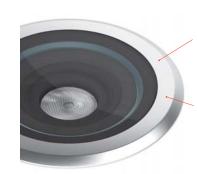

## **Technical features**

EXTERNAL TRIM REALIZED IN STAINLESS STEEL AISI 316L

NO VISIBLE SCREWS ONCE THE PRODUCT IS INSTALLED

REDUCED WIDTH AT 17,5 MM FOR BETTER AESTHETIC IMPACT

Diameter 205mm ground-recessed luminaire for outdoor installation, phosphochromatised and polyester powder coated die-cast copper-free aluminium body and stainless steel AISI 316L frame, tempered safety glass, moulded silicone gasket. Built-in LED driver 220-240V 50-60Hz, , with 32 x mid-power SAMSUNG 2835 LED. IP67 rating.