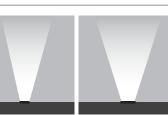

## **LIGHT BEAM OPTIONS**

EXTRA NARROW 4°

VERY

NARROW 10°

NARROW MEDIUM 28° SPOT 18°

MEDIUM WIDE 35°

WIDE FLOOD 55°

ASYMMETRIC WALL-WASHER

| light source         | light beam options | lumen<br>output (lm) | lumin. efficacy<br>(lm/w) |
|----------------------|--------------------|----------------------|---------------------------|
| 2700°K warm-white    |                    |                      |                           |
| mid-power led        | WALL-WASHER        | 900                  | 69.23                     |
| 3000°K warm-white    |                    |                      |                           |
| mid-power led        | WALL-WASHER        | 940                  | 72.31                     |
| 4000°K neutral-white |                    |                      |                           |
| mid-power led        | WALL-WASHER        | 980                  | 75.38                     |
|                      |                    |                      |                           |