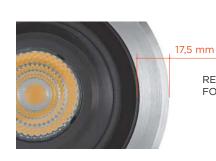

| Gasket      | Silicone rubber            |
| Power cable 1 mt. power cable included                                                                                                                                                                                                                                                        | Glass       | Tempered                   |
|                                                                                                                                                                                                                                                                                               | Power cable | 1 mt. power cable included |



REDUCED WIDTH AT 17,5 MM FOR BETTER AESTHETIC IMPACT







## **LIGHT BEAM OPTIONS**



EXTRA NARROW 4°

VERY

NARROW 10°











NARROW MEDIUM 28° SPOT 18°

MEDIUM WIDE 35°

WIDE FLOOD 55°

ASYMMETRIC WALL-WASHER



Diameter 205mm ground-recessed luminaire for outdoor installation, phosphochromatised and polyester powder coated die-cast copper-free aluminium body and stainless steel AISI 316L frame, tempered safety glass, moulded silicone gasket. Built-in LED driver 220-240V 50-60Hz, , with 32 x mid-power SAMSUNG 2835 LED. IP67 rating.

| light source         | light beam options | lumen<br>output (lm) | lumin. efficacy<br>(lm/w) |
|----------------------|--------------------|----------------------|---------------------------|
| 2700°K warm-white    |                    |