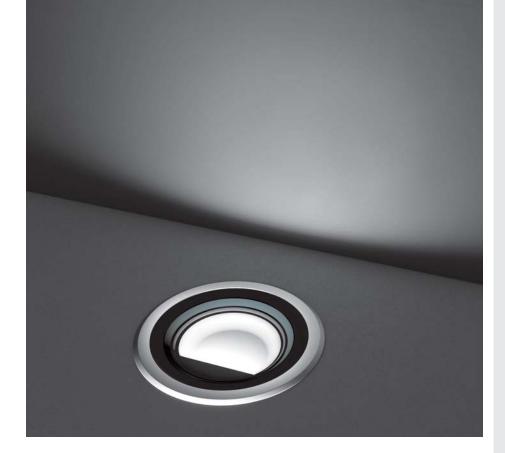

Diameter 205mm ground-recessed luminaire for outdoor installation, phosphochromatised and polyester powder coated die-cast copper-free aluminium body and stainless steel AISI 316L frame, tempered safety glass, moulded silicone gasket. Built-in LED driver 220-240V 50-60Hz, , with 32 x mid-power SAMSUNG 2835 LED. IP67 rating.

REDUCED WIDTH AT 17,5 MM FOR BETTER AESTHETIC IMPACT