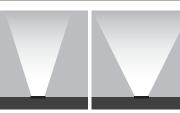

## **LIGHT BEAM OPTIONS**

EXTRA NARROW 4°

VERY

NARROW 10°

NARROW MEDIUM 28° SPOT 18°

MEDIUM WIDE 35°

WIDE FLOOD 55°

ASYMMETRIC WALL-WASHER