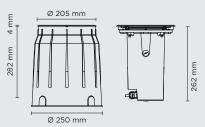

Diameter 205mm ground-recessed luminaire for outdoor installation, phosphochromatised and polyester powder coated die-cast copper-free aluminium body and stainless steel AISI 316L frame, tempered safety glass, moulded silicone gasket. Built-in LED driver 220-240V 50-60Hz, , with 32 x mid-power SAMSUNG 2835 LED. IP67 rating.