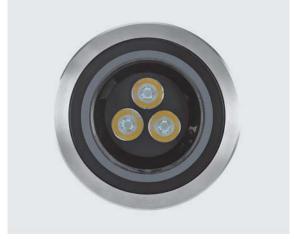

Diameter 205mm ground-recessed luminaire for outdoor installation, phosphochromatised and polyester powder coated die-cast copper-free aluminium body and stainless steel AISI 316L frame, tempered safety glass, moulded silicone gasket. Built-in LED driver 220-240V 50-60Hz, , with 32 x mid-power SAMSUNG 2835 LED. IP67 rating.