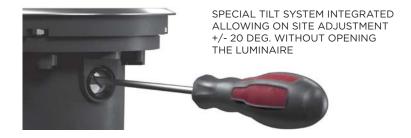

## **Technical features**

EXTERNAL TRIM REALIZED IN STAINLESS STEEL AISI 316L

NO VISIBLE SCREWS ONCE THE PRODUCT IS INSTALLED