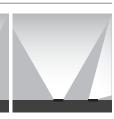

## **LIGHT BEAM OPTIONS**

EXTRA NARROW 4°

VERY

NARROW 10°

NARROW MEDIUM 28° SPOT 18°

MEDIUM WIDE 35°

WIDE FLOOD 55°

ASYMMETRIC WALL-WASHER

| light source         | light beam options | lumen<br>output (lm) | lumin. efficacy<br>(lm/w) |
|----------------------|--------------------|----------------------|---------------------------|
| 2700°K warm-white    |                    |                      |                           |
| mid-power led        | WALL-WASHER        | 900                  | 69.23                     |
| 3000°K warm-white    |                    |                      |                           |
| mid-power led        | WALL-WASHER        | 940                  | 72.31                     |
| 4000°K neutral-white |                    |                      |                           |
| mid-power led        | WALL-WASHER        | 980                  | 75.38                     |
|                      |                    |                      |                           |