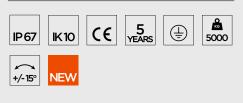

# TERRA MAXI COB

Diameter 240mm ground-recessed luminaire for outdoor installation, phospho-chromatised and polyester powder coated die-cast copper-free aluminium body and stainless steel AISI 316L frame, tempered safety glass, moulded silicone gasket. Light source tilt system +/- 15deg from outside. Built-in LED driver 220-240V 50-60Hz, with 1 CREE CXB2540 LED. IP67 rating.

#### Technical data

| reennear aat | u                                                          |  |
|--------------|------------------------------------------------------------|--|
| Wattage      | 32 WATT                                                    |  |
| IP Rating    | IP67                                                       |  |
| IK Rating    | IK10                                                       |  |
| Material     | high corrosion resistance<br>die-cast copper-free aluminum |  |
| Trim         | Stainless steel AISI 316L                                  |  |
| Coating      | polyester powder coating with phosphocromating pre-finish  |  |
| Light Source | Nr. 1 CREE CXB2540 LED                                     |  |
| Screws       | Stainless steel                                            |  |
| Transformer  | Electrical power supply 220/240V 50/60Hz built in          |  |
| Gasket       | Silicone rubber                                            |  |
| Glass        | Tempered                                                   |  |
| Cable gland  | M20                                                        |  |
| Power cable  | 1 mt. neoprene power cable<br>included                     |  |
| Gross weight | 6,00 Kg                                                    |  |
|              |                                                            |  |