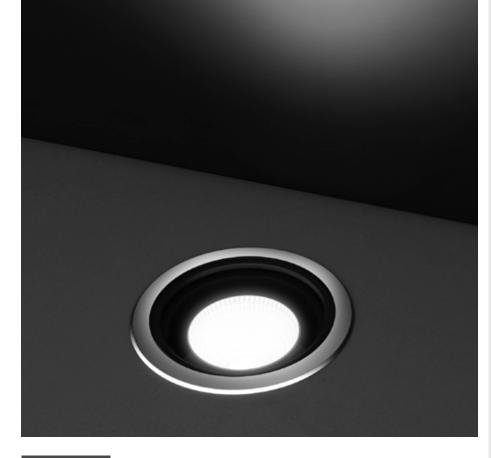

# TERRA MAXI COB

Diameter 240mm ground-recessed luminaire for outdoor installation, phospho-chromatised and polyester powder coated die-cast copper-free aluminium body and stainless steel AISI 316L frame, tempered safety glass, moulded silicone gasket. Light source tilt system +/- 15deg from outside. Built-in LED driver 220-240V 50-60Hz, with 1 CREE CXB2540 LED. IP67 rating.