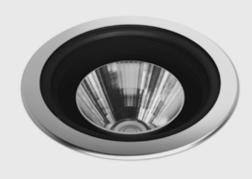

# TERRA MAXI COB

Diameter 240mm ground-recessed luminaire for outdoor installation, phospho-chromatised and polyester powder coated die-cast copper-free aluminium body and stainless steel AISI 316L frame, tempered safety glass, moulded silicone gasket. Light source tilt system +/- 15deg from outside. Built-in LED driver 220-240V 50-60Hz, with 1 CREE CXB2540 LED. IP67 rating.

#### Technical data

| reennear aat | u                                                          |  |
|--------------|------------------------------------------------------------|--|
| Wattage      | 32 WATT                                                    |  |
| IP Rating    | IP67                                                       |  |
| IK Rating    | IK10                                                       |  |
| Material     | high corrosion resistance<br>die-cast copper-free aluminum |  |
| Trim         | Stainless steel AISI 316L                                  |  |
| Coating      | polyester powder coating with phosphocromating pre-finish  |  |
| Light Source | Nr. 1 CREE CXB2540 LED                                     |  |
| Screws       | Stainless steel                                            |  |
| Transformer  | Electrical power supply 220/240V 50/60Hz built in          |  |
| Gasket       | Silicone rubber                                            |  |
| Glass        | Tempered                                                   |  |
| Cable gland  | M20                                                        |  |
| Power cable  | 1 mt. neoprene power cable<br>included                     |  |
| Gross weight | 6,00 Kg                                                    |  |
|              |                                                            |  |