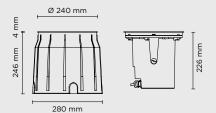

# TERRA MAXI COB

Diameter 240mm ground-recessed luminaire for outdoor installation, phospho-chromatised and polyester powder coated die-cast copper-free aluminium body and stainless steel AISI 316L frame, tempered safety glass, moulded silicone gasket. Light source tilt system +/- 15deg from outside. Built-in LED driver 220-240V 50-60Hz, with 1 CREE CXB2540 LED. IP67 rating.

#### Technical data

| reennear aat | u                                                          |  |
|--------------|------------------------------------------------------------|--|
| Wattage      | 32 WATT                                                    |  |
| IP Rating    | IP67                                                       |  |
| IK Rating    | IK10                                                       |  |
| Material     | high corrosion resistance<br>die-cast copper-free aluminum |  |
| Trim         | Stainless steel AISI 316L                                  |  |
| Coating      | polyester powder coating with phosphocromating pre-finish  |  |
| Light Source | Nr. 1 CREE CXB2540 LED                                     |  |
| Screws       | Stainless steel                                            |  |
| Transformer  | Electrical power supply 220/240V 50/60Hz built in          |  |
| Gasket       | Silicone rubber                                            |  |
| Glass        | Tempered                                                   |  |
| Cable gland  | M20                                                        |  |
| Power cable  | 1 mt. neoprene power cable<br>included                     |  |
| Gross weight | 6,00 Kg                                                    |  |
|              |                                                            |  |