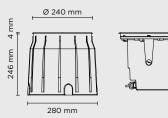

# ERRA MAXI HP DMX

Diameter 240mm ground-recessed luminaire for outdoor installation, phosphochromatised and polyester powder coated die-cast copper-free aluminium body and stainless steel AISI 316L frame, tempered safety glass, moulded silicone gasket. Light source tilt system +/- 15deg from outside. Built-in LED driver, DMX interface integrated; with 6 x CREE "XML" RGBW LED. IP67 rating.

# **Technical features**

226 mm