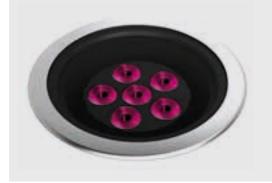

# ERRA MAXI HP DMX

Diameter 240mm ground-recessed luminaire for outdoor installation, phosphochromatised and polyester powder coated die-cast copper-free aluminium body and stainless steel AISI 316L frame, tempered safety glass, moulded silicone gasket. Light source tilt system +/- 15deg from outside. Built-in LED driver, DMX interface integrated; with 6 x CREE "XML" RGBW LED. IP67 rating.

### **Technical data**

| recimical date | •                                                          |  |
|----------------|------------------------------------------------------------|--|
| Wattage        | 28 WATT                                                    |  |
| IP Rating      | IP67                                                       |  |
| IK Rating      | IK10                                                       |  |
| Material       | high corrosion resistance<br>die-cast copper-free aluminum |  |
| Trim           | Stainless steel AISI 316L                                  |  |
| Coating        | polyester powder coating with phosphocromating pre-finish  |  |
| Light Source   | Nr. 6 CREE "XML" RGBW LED                                  |  |
| Screws         | Stainless steel                                            |  |
| Transformer    | Electronic power supply<br>220/240V 50/60Hz built-in       |  |
| DMX            | DMX interface integrated                                   |  |
| Gasket         | Silicone rubber                                            |  |
| Glass          | Tempered                                                   |  |
| Cable gland    | M20 + PG9                                                  |  |
| Power cable    | 1 mt. neoprene power cable included                        |  |
| DMX cable      | DMX IN cable included                                      |  |
| Gross weight   | 6,00 Kg                                                    |  |
|                |                                                            |  |