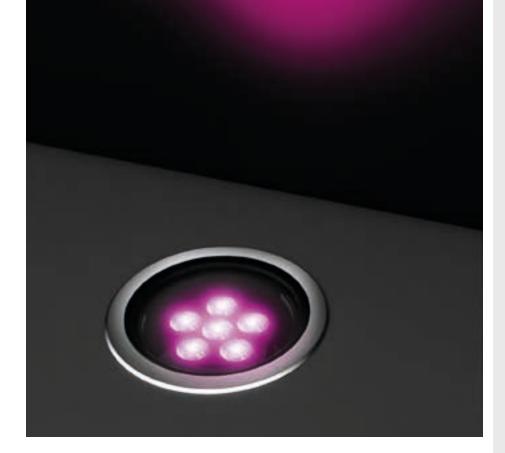

# ERRA MAXI HP DMX

Diameter 240mm ground-recessed luminaire for outdoor installation, phosphochromatised and polyester powder coated die-cast copper-free aluminium body and stainless steel AISI 316L frame, tempered safety glass, moulded silicone gasket. Light source tilt system +/- 15deg from outside. Built-in LED driver, DMX interface integrated; with 6 x CREE "XML" RGBW LED. IP67 rating.