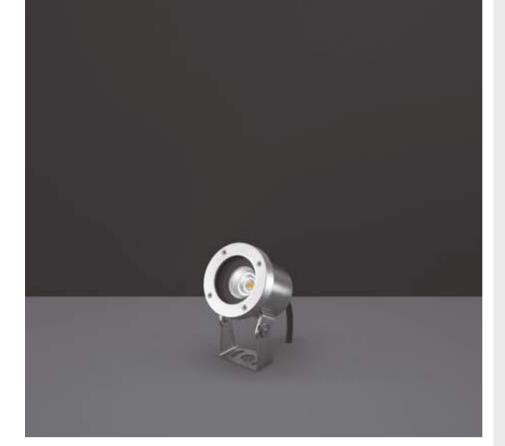

## 305001

Underwater projector, surface mounted, completely made in stainless steel AISI 316L, silicone gasket, 24V DC remote driver needed, with 1 x COB LED. IP 68 rating.

| Wattage       | 8 WATT                                                     |  |
|---------------|------------------------------------------------------------|--|
| IP Rating     | IP68 - 1 METERS DEPTH                                      |  |
| IK Rating     | IK09                                                       |  |
| Material      | Completely made in stainless steel AISI 316 L marine grade |  |
| Light source  | NR. 1x8W COB LED                                           |  |
| Screws        | Stainless steel                                            |  |
| Remote driver | 24V DC NEEDED                                              |  |
| Gasket        | Silicone rubber                                            |  |
| Glass         | Tempered                                                   |  |
| Cable gland   | PG11 Cable gland made copper with nickel-coated            |  |
|               |                                                            |  |