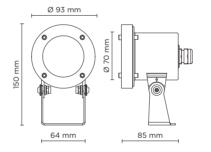

## **Technical features**

**Technical data** 

Power cable

Gross weight 1,10 Kg

## 305001

Underwater projector, surface mounted, completely made in stainless steel AISI 316L, silicone gasket, 24V DC remote driver needed, with 1 x COB LED. IP 68 rating.

| Wattage       | 8 WATT                                                     |  |
|---------------|------------------------------------------------------------|--|
| IP Rating     | IP68 - 1 METERS DEPTH                                      |  |
| IK Rating     | IK09                                                       |  |
| Material      | Completely made in stainless steel AISI 316 L marine grade |  |
| Light source  | NR. 1x8W COB LED                                           |  |
| Screws        | Stainless steel                                            |  |
| Remote driver | 24V DC NEEDED                                              |  |
| Gasket        | Silicone rubber                                            |  |
| Glass         | Tempered                                                   |  |
| Cable gland   | PG11 Cable gland made copper with nickel-coated            |  |
|               |                                                            |  |