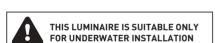

## 305001

Underwater projector, surface mounted, completely made in stainless steel AISI 316L, silicone gasket, 24V DC remote driver needed, with 1 x COB LED. IP 68 rating.

| Wattage       | 8 WATT                                                     |  |
|---------------|------------------------------------------------------------|--|
| IP Rating     | IP68 - 1 METERS DEPTH                                      |  |
| IK Rating     | IK09                                                       |  |
| Material      | Completely made in stainless steel AISI 316 L marine grade |  |
| Light source  | NR. 1x8W COB LED                                           |  |
| Screws        | Stainless steel                                            |  |
| Remote driver | 24V DC NEEDED                                              |  |
| Gasket        | Silicone rubber                                            |  |
| Glass         | Tempered                                                   |  |
| Cable gland   | PG11 Cable gland made copper with nickel-coated            |  |
|               |                                                            |  |