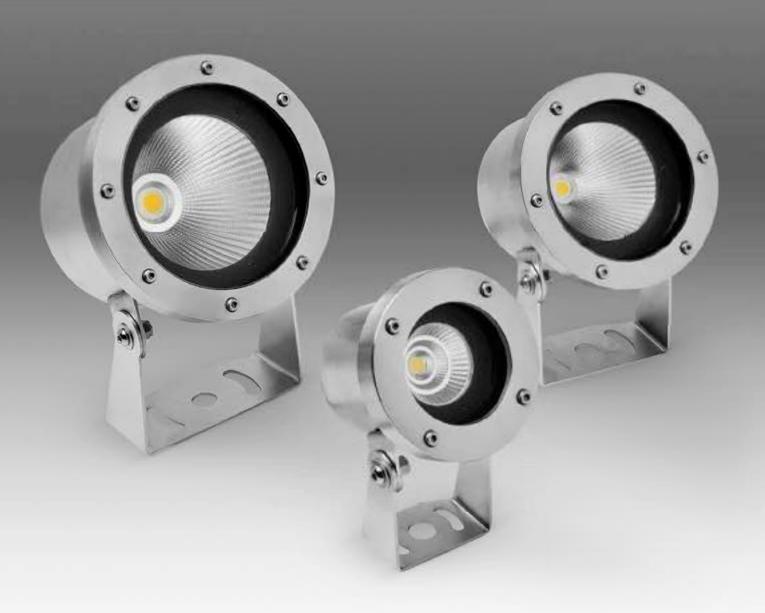

## 305001

Underwater projector, surface mounted, completely made in stainless steel AISI 316L, silicone gasket, 24V DC remote driver needed, with 1 x COB LED. IP 68 rating.

| Wattage       | 8 WATT                                                     |  |
|---------------|------------------------------------------------------------|--|
| IP Rating     | IP68 - 1 METERS DEPTH                                      |  |
| IK Rating     | IK09                                                       |  |
| Material      | Completely made in stainless steel AISI 316 L marine grade |  |
| Light source  | NR. 1x8W COB LED                                           |  |
| Screws        | Stainless steel                                            |  |
| Remote driver | 24V DC NEEDED                                              |  |
| Gasket        | Silicone rubber                                            |  |
| Glass         | Tempered                                                   |  |
| Cable gland   | PG11 Cable gland made copper with nickel-coated            |  |
|               |                                                            |  |