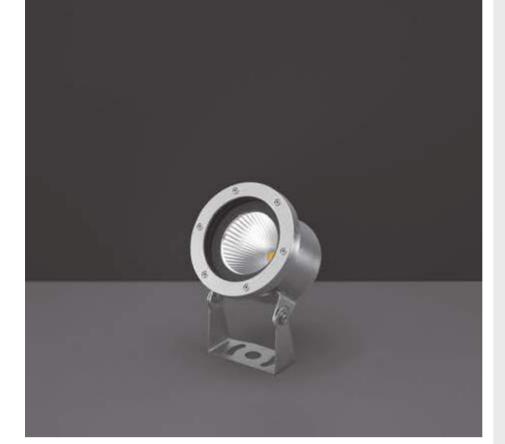

## 305002

Underwater projector, surface mounted, completely made in stainless steel AISI 316L, silicone gasket, 24V DC remote driver needed, with 1 x COB LED. IP 68 rating.

| Tech  | nical  | data |
|-------|--------|------|
| 16011 | ıııcaı | uata |

| Wattage       | 16 WATT                                                    |
|---------------|------------------------------------------------------------|
| IP Rating     | IP68 - 1 METERS DEPTH                                      |
| IK Rating     | IK09                                                       |
| Material      | Completely made in stainless steel AISI 316 L marine grade |
| Light source  | NR. 1x16W COB LED                                          |
| Screws        | Stainless steel                                            |
| Remote driver | 24V DC NEEDED                                              |
| Gasket        | Silicone rubber                                            |
| Glass         | Tempered                                                   |
| Cable gland   | PG11 Cable gland made copper with nickel-coated            |
| Power cable   | 3 mt. neoprene power cable included                        |
| Gross weight  | 1,60 Kg                                                    |
|               |                                                            |