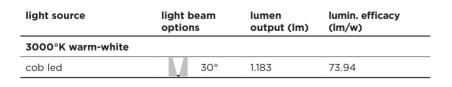

| Wattage       | 16 WATT                                                    |
|---------------|------------------------------------------------------------|
| IP Rating     | IP68 - 1 METERS DEPTH                                      |
| IK Rating     | IK09                                                       |
| Material      | Completely made in stainless steel AISI 316 L marine grade |
| Light source  | NR. 1x16W COB LED                                          |
| Screws        | Stainless steel                                            |
| Remote driver | 24V DC NEEDED                                              |
| Gasket        | Silicone rubber                                            |
| Glass         | Tempered                                                   |
| Cable gland   | PG11 Cable gland made copper with nickel-coated            |
| Power cable   | 3 mt. neoprene power cable included                        |
| Gross weight  | 1,60 Kg                                                    |
|               |                                                            |