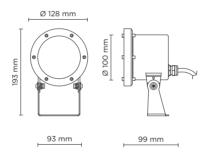

| Wattage       | 16 WATT                                                    |
|---------------|------------------------------------------------------------|
| IP Rating     | IP68 - 1 METERS DEPTH                                      |
| IK Rating     | IK09                                                       |
| Material      | Completely made in stainless steel AISI 316 L marine grade |
| Light source  | NR. 1x16W COB LED                                          |
| Screws        | Stainless steel                                            |
| Remote driver | 24V DC NEEDED                                              |
| Gasket        | Silicone rubber                                            |
| Glass         | Tempered                                                   |
| Cable gland   | PG11 Cable gland made copper with nickel-coated            |
| Power cable   | 3 mt. neoprene power cable included                        |
| Gross weight  | 1,60 Kg                                                    |
|               |                                                            |