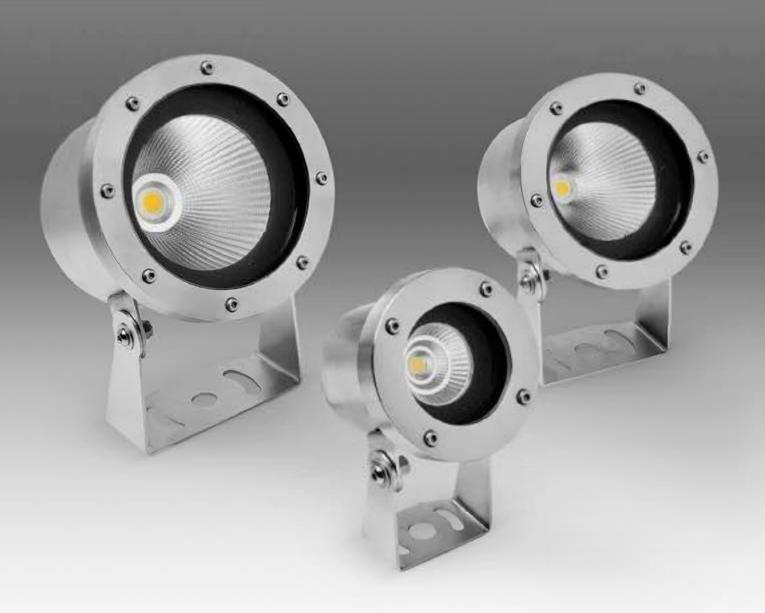

## 305002

Underwater projector, surface mounted, completely made in stainless steel AISI 316L, silicone gasket, 24V DC remote driver needed, with 1 x COB LED. IP 68 rating.

| Tech  | nical  | data |
|-------|--------|------|
| 16011 | ıııcaı | uata |

## Finish color options:

Stainless Steel

| remote driver selection |                   |                         |      |         |                     |  |  |  |
|-------------------------|-------------------|-------------------------|------|---------|---------------------|--|--|--|
| brand                   | manufacturer code | type                    | watt | IP rate | numbers of fixtures |  |  |  |
| Meanwell                | LPV-20-24         | constant voltage 24V DC | 20W  | IP67    | 1                   |  |  |  |
| Meanwell                | LPV-60-24         | constant voltage 24V DC | 60W  | IP67    | min 1 - max 3       |  |  |  |