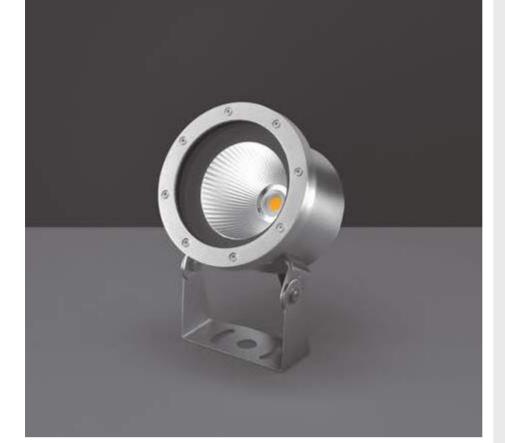

## **Technical features**

**Technical data** Wattage

305003

Underwater projector, surface mounted, completely made in stainless steel AISI 316L, silicone gasket, 24V DC remote driver needed, with 1 x COB LED. IP 68 rating.