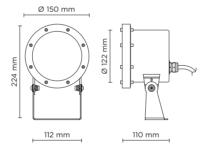

## **Technical features**

**Technical data** Wattage

305003

Underwater projector, surface mounted, completely made in stainless steel AISI 316L, silicone gasket, 24V DC remote driver needed, with 1 x COB LED. IP 68 rating.