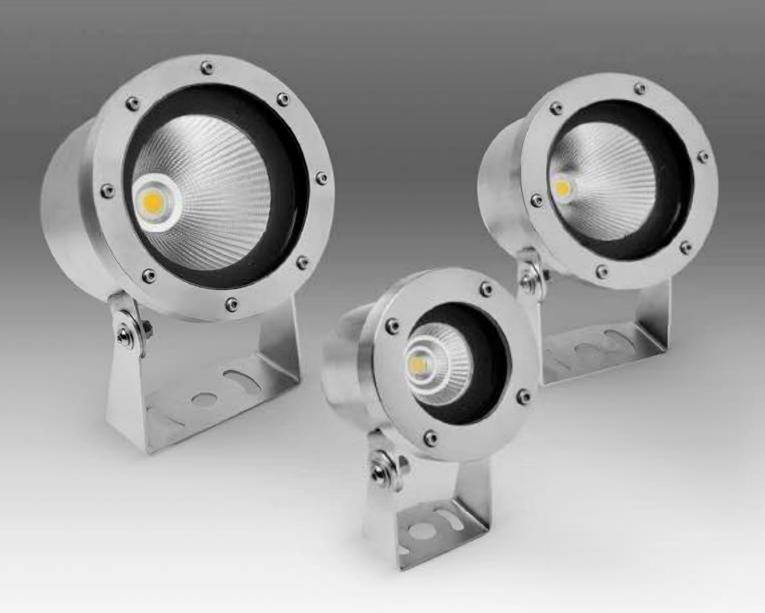

## **Technical features**

**Technical data** Wattage

305003

Underwater projector, surface mounted, completely made in stainless steel AISI 316L, silicone gasket, 24V DC remote driver needed, with 1 x COB LED. IP 68 rating.

| IP Rating     | IP68 - 1 METERS DEPTH                                      |
|---------------|------------------------------------------------------------|
| IK Rating     | IK09                                                       |
| Material      | Completely made in stainless steel AISI 316 L marine grade |
| Light source  | NR. 1x20W COB LED                                          |
| Screws        | Stainless steel                                            |
| Remote driver | 24V DC NEEDED                                              |
| Gasket        | Silicone rubber                                            |
|               |                                                            |

20 WATT

Glass Tempered PG11 Cable gland made copper Cable gland with nickel-coated Power cable 3 mt. neoprene power cable included 2,00 Kg Gross weight

| light source      | light beam<br>options | lumen<br>output (lm) | lumin. efficacy<br>(lm/w) |
|-------------------|-----------------------|----------------------|---------------------------|
| 3000°K warm-white |                       |                      |                           |
| cob led           | 30°                   | 1.478                | 73.90                     |