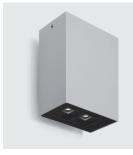

## TAG MINI 01

Wall applique, to be mounted on an outdoor façade/wall, with one side light distribution. Luminaire body is made of extruded copper-free aluminum, secured with die-cast aluminum base, tempered safety glass, moulded silicone gasket and stainless steel screws. Built-in LED driver 220-240V 50-60Hz, with nr. 2 CREE XP-G2 LED. IP65 rating.