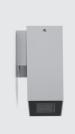

## TAG MINI 01

Wall applique, to be mounted on an outdoor façade/wall, with one side light distribution. Luminaire body is made of extruded copper-free aluminum, secured with die-cast aluminum base, tempered safety glass, moulded silicone gasket and stainless steel screws. Built-in LED driver 220-240V 50-60Hz, with nr. 2 CREE XP-G2 LED. IP65 rating.