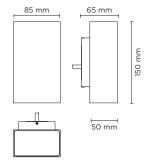

#### **Technical data**

| Wattage      | 7 WATT                                                             |  |
|--------------|--------------------------------------------------------------------|--|
| IP Rating    | IP65                                                               |  |
| IK Rating    | IK08                                                               |  |
| Material     | High corrosion resistance<br>extruded copper-free<br>aluminum body |  |
| Coating      | Polyester powder coating with phosphocromating pre-finish          |  |
| Light source | NR. 2 x 2 CREE XP-G2 LED                                           |  |
| Screws       | Stainless steel                                                    |  |
| Transformer  | Electronic power supply<br>220/240V 50/60Hz built-in               |  |
| Gasket       | Silicone rubber                                                    |  |
| Cable gland  | M16 rubber grommet                                                 |  |
| Glass        | Tempered                                                           |  |
| Gross weight | 1,20 Kg                                                            |  |
|              |                                                                    |  |