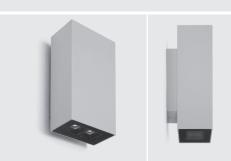

# TAG MINI 02

Wall applique, to be mounted on an outdoor façade/ wall, with two sides light distribution (up & down). Luminaire body is made of extruded copper-free aluminum, secured with die-cast aluminum base and aluminum fixing bracket, tempered safety glass, moulded silicone gasket and stainless steel screws. Built-in LED driver 220-240V 50-60Hz, with nr. 2 x 2 CREE XP-G2 LED. IP65 rating.