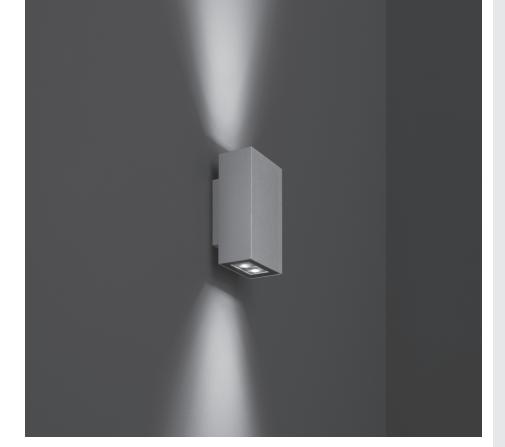

# TAG MINI 02

Wall applique, to be mounted on an outdoor façade/ wall, with two sides light distribution (up & down). Luminaire body is made of extruded copper-free aluminum, secured with die-cast aluminum base and aluminum fixing bracket, tempered safety glass, moulded silicone gasket and stainless steel screws. Built-in LED driver 220-240V 50-60Hz, with nr. 2 x 2 CREE XP-G2 LED. IP65 rating.