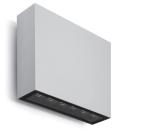

# TAG MEDIUM 02

Wall applique, to be mounted on an outdoor facade/ wall, with two sides light distribution (up & down). Luminaire body is made of extruded copper-free aluminum, secured with die-cast aluminum base and aluminum fixing bracket, tempered safety glass, moulded silicone gasket and stainless steel screws. Built-in LED driver 220-240V 50-60Hz, with nr. 2 x 6 CREE XP-G2 LED. IP65 rating.

## Finish color options:

Textured Grey RAL 9006 Anthracite Grey RAL 7016 Matt Black (on request)