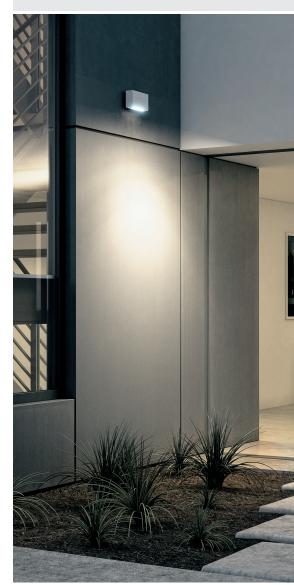

# TAG MEDIUM 02

Wall applique, to be mounted on an outdoor facade/ wall, with two sides light distribution (up & down). Luminaire body is made of extruded copper-free aluminum, secured with die-cast aluminum base and aluminum fixing bracket, tempered safety glass, moulded silicone gasket and stainless steel screws. Built-in LED driver 220-240V 50-60Hz, with nr. 2 x 6 CREE XP-G2 LED. IP65 rating.