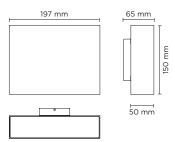

### Technical data

| Wattage      | 15 WATT                                                            |
|--------------|--------------------------------------------------------------------|
| IP Rating    | IP65                                                               |
| IK Rating    | IK08                                                               |
| Material     | High corrosion resistance<br>extruded copper-free aluminum<br>body |
| Coating      | Polyester powder coating with phosphocromating pre-finish          |
| Light source | NR. 2 x 6 CREE XP-G2 LED                                           |
| Screws       | Stainless steel                                                    |
| Transformer  | Electronic power supply 220/240V 50/60Hz built-in                  |
| Gasket       | Silicone rubber                                                    |
| Cable gland  | M16 rubber grommet                                                 |
| Glass        | Tempered                                                           |
| Gross weight | 2,00 Kg                                                            |
|              |                                                                    |