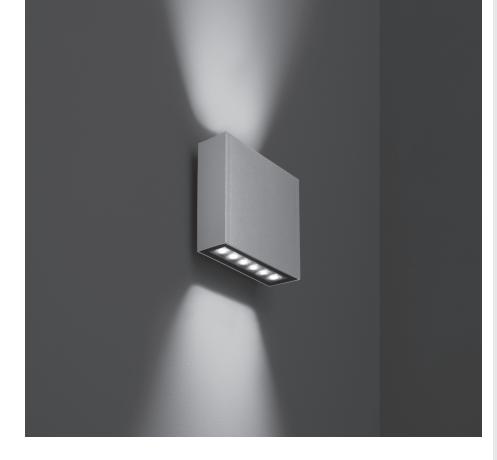

# TAG MEDIUM 02

Wall applique, to be mounted on an outdoor facade/ wall, with two sides light distribution (up & down). Luminaire body is made of extruded copper-free aluminum, secured with die-cast aluminum base and aluminum fixing bracket, tempered safety glass, moulded silicone gasket and stainless steel screws. Built-in LED driver 220-240V 50-60Hz, with nr. 2 x 6 CREE XP-G2 LED. IP65 rating.