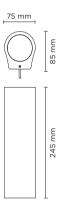

# Designed by MOMO DESIGN

Wall applique, to be mounted on an outdoor façade/wall, with one side light distribution. Phospho-chromatised and polyester powder coated copper-free extruded aluminium body, tempered safety glass, moulded silicone gasket and stainless steel screws. Built-in LED driver 220-240V 50-60Hz, with 3 CREE XP-G2 LED. IP 65 rating.

### Technical data

| Wattage      | 5.5 WATT                                                           |  |  |
|--------------|--------------------------------------------------------------------|--|--|
| IP Rating    | IP65                                                               |  |  |
| IK Rating    | IK09                                                               |  |  |
| Material     | High corrosion resistance<br>extruded copper-free aluminum<br>body |  |  |
| Coating      | Polyester powder coating with phosphocromating pre-finish          |  |  |
| Light source | NR. 3 CREE XP-G2 LED                                               |  |  |
| Screws       | Stainless steel                                                    |  |  |
| Transformer  | Electronic power supply<br>220/240V 50/60Hz built-in               |  |  |
| Cable gland  | M16 rubber grommet                                                 |  |  |
| Gasket       | Silicone rubber                                                    |  |  |
| Glass        | Tempered                                                           |  |  |
| Power cable  | 1 mt. neoprene power cable included                                |  |  |
| Gross weight | 2,00 Kg                                                            |  |  |