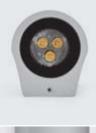

# **TECH EVO MINI 01**

# Designed by MOMO DESIGN

Wall applique, to be mounted on an outdoor façade/wall, with one side light distribution. Phospho-chromatised and polyester powder coated copper-free extruded aluminium body, tempered safety glass, moulded silicone gasket and stainless steel screws. Built-in LED driver 220-240V 50-60Hz, with 3 CREE XP-G2 LED. IP 65 rating.