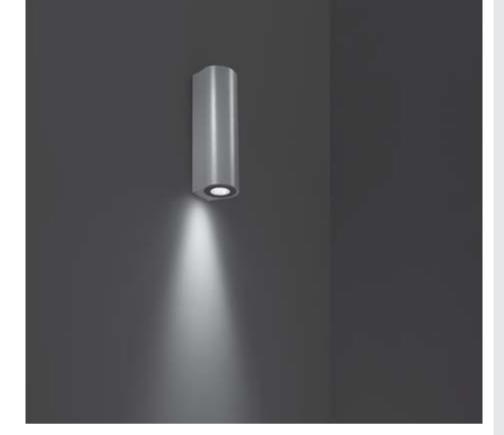

# **TECH EVO MINI 01**

# Designed by MOMO DESIGN

Wall applique, to be mounted on an outdoor façade/wall, with one side light distribution. Phospho-chromatised and polyester powder coated copper-free extruded aluminium body, tempered safety glass, moulded silicone gasket and stainless steel screws. Built-in LED driver 220-240V 50-60Hz, with 3 CREE XP-G2 LED. IP 65 rating.

| light source         | light beam<br>options |     | lumen<br>output (In | lumin. efficacy<br>n) (lm/w) |
|----------------------|-----------------------|-----|---------------------|------------------------------|
| 3000°K warm-white    |                       |     |                     |                              |
| high-power led       |                       | 12° | 550                 | 100                          |
| high-power led       | Y                     | 30° | 520                 | 94.54                        |
| high-power led       | V                     | 45° | 495                 | 90.00                        |
| 4000°K neutral-white |                       |     |                     |                              |
| high-power led       |                       | 12° | 600                 | 109.09                       |
| high-power led       | Y                     | 30° | 570                 | 103.63                       |
| high-power led       |                       | 45° | 540                 | 98.18                        |