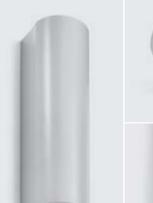

# **TECH EVO MINI 01**

# Designed by MOMO DESIGN

Wall applique, to be mounted on an outdoor façade/wall, with one side light distribution. Phospho-chromatised and polyester powder coated copper-free extruded aluminium body, tempered safety glass, moulded silicone gasket and stainless steel screws. Built-in LED driver 220-240V 50-60Hz, with 3 CREE XP-G2 LED. IP 65 rating.