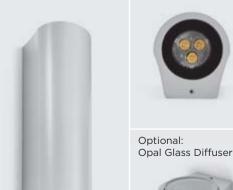

### **Designed by** MOMO DESIGN

Up & down wall applique for outdoor installation. Phosphochromatised and polyester powder coated copper-free extruded aluminium body, tempered safety glass, moulded silicone gasket and stainless steel screws. Built-in LED driver 220-240V 50-60Hz, with 2 x 3 CREE XP-G2 LED. IP 65 rating.

| light source         | light beam<br>options | lumen<br>output (lm) | lumin. efficacy<br>(lm/w) |
|----------------------|-----------------------|----------------------|---------------------------|
| 3000°K warm-white    |                       |                      |                           |
| high-power led       | 10°                   | 2 x 550              | 100.00                    |
| high-power led       | 30°                   | 2 x 520              | 94.54                     |
| high-power led       | 45°                   | 2 x 495              | 90.00                     |
| 4000°K neutral-white |                       |                      |                           |
| high-power led       | 10°                   | 2 x 600              | 109.09                    |
| high-power led       | 30°                   | 2 x 570              | 103.63                    |
| high-power led       | 45°                   | 2 x 540              | 98.18                     |