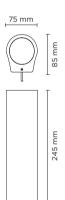

### **Technical features**

**Technical data** 

| Wattage      | 11 WATT                                                      |  |
|--------------|--------------------------------------------------------------|--|
| IP Rating    | IP65                                                         |  |
| IK Rating    | IK09                                                         |  |
| Material     | High corrosion resistance extruded copper-free aluminum body |  |
| Coating      | Polyester powder coating with phosphocromating pre-finish    |  |
| Light source | NR. 2 x 3 CREE XP-G2 LED                                     |  |
| Screws       | Stainless steel                                              |  |
| Transformer  | Electronic power supply 220/240V 50/60Hz built-in            |  |
| Cable gland  | M16 rubber grommet                                           |  |
| Gasket       | Silicone rubber                                              |  |
| Glass        | Tempered                                                     |  |
| Power cable  | 1 mt. neoprene power cable included                          |  |
| Gross weight | 2,00 Kg                                                      |  |
|              |                                                              |  |