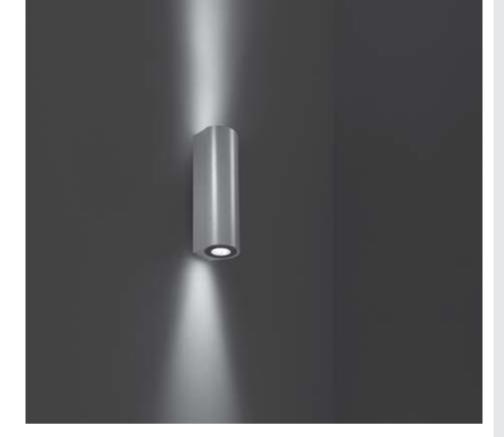

# **ECH EVO MINI 02**

### **Designed by** MOMO DESIGN

Up & down wall applique for outdoor installation. Phosphochromatised and polyester powder coated copper-free extruded aluminium body, tempered safety glass, moulded silicone gasket and stainless steel screws. Built-in LED driver 220-240V 50-60Hz, with 2 x 3 CREE XP-G2 LED. IP 65 rating.