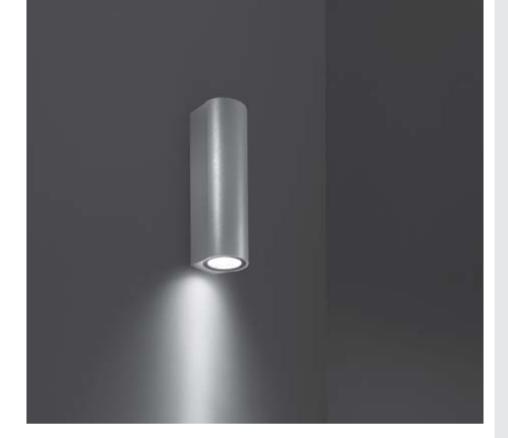

# Designed by MOMO DESIGN

Wall applique, to be mounted on an outdoor façade/wall, with one side light distribution. Phospho-chromatised and polyester powder coated copper-free extruded aluminium body, tempered safety glass, moulded silicone gasket and stainless steel screws. Built-in LED driver 220-240V 50-60Hz, with 1 COB CREE "CXB 1512" LED. IP 65 rating.

| Wattage      | 15 WATT                                                      |
|--------------|--------------------------------------------------------------|
| IP Rating    | IP65                                                         |
| IK Rating    | IK09                                                         |
| Material     | High corrosion resistance extruded copper-free aluminum body |
| Coating      | Polyester powder coating with phosphocromating pre-finish    |
| Light source | NR. 1 COB CREE "CXB 1512" LED                                |
| Screws       | Stainless steel                                              |
| Transformer  | Electronic power supply 220/240V 50/60Hz built-in            |
| Cable gland  | M16 rubber grommet                                           |
| Gasket       | Silicone rubber                                              |
| Glass        | Tempered                                                     |
| Power cable  | 1 mt. neoprene power cable included                          |