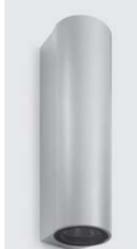

# Designed by MOMO DESIGN

Wall applique, to be mounted on an outdoor façade/wall, with one side light distribution. Phospho-chromatised and polyester powder coated copper-free extruded aluminium body, tempered safety glass, moulded silicone gasket and stainless steel screws. Built-in LED driver 220-240V 50-60Hz, with 1 COB CREE "CXB 1512" LED. IP 65 rating.

| Wattage      | 15 WATT                                                      |
|--------------|--------------------------------------------------------------|
| IP Rating    | IP65                                                         |
| IK Rating    | IK09                                                         |
| Material     | High corrosion resistance extruded copper-free aluminum body |
| Coating      | Polyester powder coating with phosphocromating pre-finish    |
| Light source | NR. 1 COB CREE "CXB 1512" LED                                |
| Screws       | Stainless steel                                              |
| Transformer  | Electronic power supply 220/240V 50/60Hz built-in            |
| Cable gland  | M16 rubber grommet                                           |
| Gasket       | Silicone rubber                                              |
| Glass        | Tempered                                                     |
| Power cable  | 1 mt. neoprene power cable included                          |