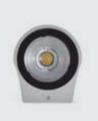

# Designed by MOMO DESIGN

Wall applique, to be mounted on an outdoor façade/wall, with one side light distribution. Phospho-chromatised and polyester powder coated copper-free extruded aluminium body, tempered safety glass, moulded silicone gasket and stainless steel screws. Built-in LED driver 220-240V 50-60Hz, with 1 COB CREE "CXB 1512" LED. IP 65 rating.

| Wattage      | 15 WATT                                                      |
|--------------|--------------------------------------------------------------|
| IP Rating    | IP65                                                         |
| IK Rating    | IK09                                                         |
| Material     | High corrosion resistance extruded copper-free aluminum body |
| Coating      | Polyester powder coating with phosphocromating pre-finish    |
| Light source | NR. 1 COB CREE "CXB 1512" LED                                |
| Screws       | Stainless steel                                              |
| Transformer  | Electronic power supply 220/240V 50/60Hz built-in            |
| Cable gland  | M16 rubber grommet                                           |
| Gasket       | Silicone rubber                                              |
| Glass        | Tempered                                                     |
| Power cable  | 1 mt. neoprene power cable included                          |