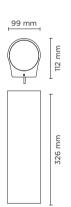

# Designed by MOMO DESIGN

Wall applique, to be mounted on an outdoor façade/wall, with one side light distribution. Phospho-chromatised and polyester powder coated copper-free extruded aluminium body, tempered safety glass, moulded silicone gasket and stainless steel screws. Built-in LED driver 220-240V 50-60Hz, with 1 COB CREE "CXB 1512" LED. IP 65 rating.

| Wattage      | 15 WATT                                                      |
|--------------|--------------------------------------------------------------|
| IP Rating    | IP65                                                         |
| IK Rating    | IK09                                                         |
| Material     | High corrosion resistance extruded copper-free aluminum body |
| Coating      | Polyester powder coating with phosphocromating pre-finish    |
| Light source | NR. 1 COB CREE "CXB 1512" LED                                |
| Screws       | Stainless steel                                              |
| Transformer  | Electronic power supply 220/240V 50/60Hz built-in            |
| Cable gland  | M16 rubber grommet                                           |
| Gasket       | Silicone rubber                                              |
| Glass        | Tempered                                                     |
| Power cable  | 1 mt. neoprene power cable included                          |