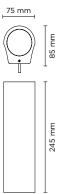

### Technical data

| Wattage      | 30 WATT                                                            |  |
|--------------|--------------------------------------------------------------------|--|
| IP Rating    | IP65                                                               |  |
| IK Rating    | IK09                                                               |  |
| Material     | High corrosion resistance<br>extruded copper-free aluminum<br>body |  |
| Coating      | Polyester powder coating with phosphocromating pre-finish          |  |
| Light source | NR. 2 x 1 COB CREE "CXB 1512"<br>LED                               |  |
| Screws       | Stainless steel                                                    |  |
| Transformer  | Electronic power supply 220/240V 50/60Hz built-in                  |  |
| Cable gland  | M16 rubber grommet                                                 |  |
| Gasket       | Silicone rubber                                                    |  |
| Glass        | Tempered                                                           |  |
| Power cable  | 1 mt. neoprene power cable included                                |  |
| Gross weight | 3,50 Kg                                                            |  |
|              |                                                                    |  |