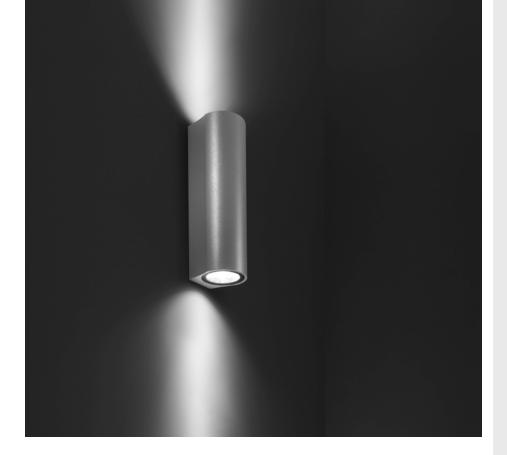

# TECHEVO MEDIUM 02 Designed by MOMO DESIGN

Up & down wall applique for outdoor installation. Phosphochromatised and polyester powder coated copper-free extruded aluminium body, tempered safety glass, moulded silicone gasket and stainless steel screws. Built-in LED driver 220-240V 50-60Hz, with 2 x 1 COB CREE "CXB 1512" LED. IP 65 rating.