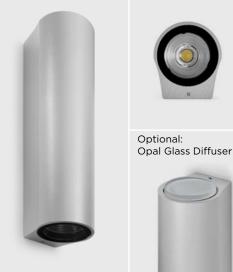

# TECHEVO MEDIUM 02 Designed by MOMO DESIGN

Up & down wall applique for outdoor installation. Phosphochromatised and polyester powder coated copper-free extruded aluminium body, tempered safety glass, moulded silicone gasket and stainless steel screws. Built-in LED driver 220-240V 50-60Hz, with 2 x 1 COB CREE "CXB 1512" LED. IP 65 rating.

#### Finish color options:

Textured Grey RAL 9006 Anthracite Grey RAL 7016 Matt Black (on request)