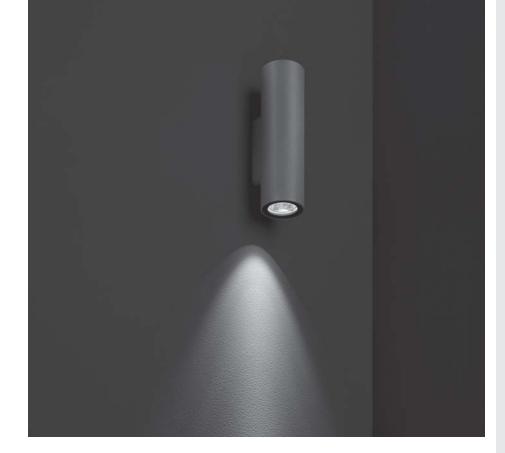

# **NANOWALL COB 01**

Wall applique for outdoor installation on a façade/wall, with one side light only. Body in anodized aluminum with phosphochromatised and polyester powder coating, tempered safety glass, moulded silicone gasket and stainless steel screws. With 1 direct 220-240V LUMENS "EDC 38C" COB LED. IP66 rating.