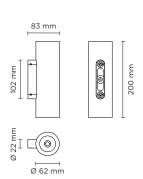

#### **Technical data**

| Wattage      | 8 WATT MAX                                                |  |
|--------------|-----------------------------------------------------------|--|
| IP Rating    | IP66                                                      |  |
| IK Rating    | IK09                                                      |  |
| Material     | Hard anodized aluminum                                    |  |
| Coating      | Polyester powder coating with phosphocromating pre-finish |  |
| Light Source | 1 x LUMENS "EDC 38C" COB<br>LED                           |  |
| Screws       | Stainless steel                                           |  |
| Transformer  | Electrical power supply 220/240V 50/60Hz built-in         |  |
| Gasket       | Silicone rubber                                           |  |
| Glass        | Tempered                                                  |  |
| Power cable  | 1 mt. power cable included                                |  |
| Gross weight | 1,30 Kg                                                   |  |