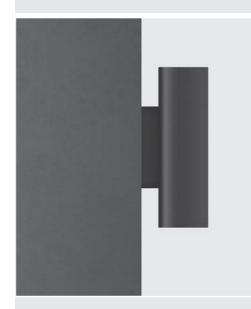

# **NANOWALL COB 01**

Wall applique for outdoor installation on a façade/wall, with one side light only. Body in anodized aluminum with phosphochromatised and polyester powder coating, tempered safety glass, moulded silicone gasket and stainless steel screws. With 1 direct 220-240V LUMENS "EDC 38C" COB LED. IP66 rating.