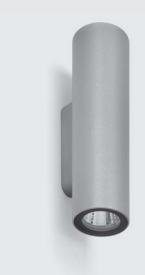

# 403102

# NANOWALL COB 02

Wall applique for outdoor installation on a façade/wall, with up&down light. Body in anodized aluminum with phosphochromatised and polyester powder coating, tempered safety glass, moulded silicone gasket and stainless steel screws. With 2 x direct 220-240V LUMENS "EDC 38C" COB LED. IP66 rating.

## Finish color options:

Textured Grey RAL 9006

Matt Black (on request)