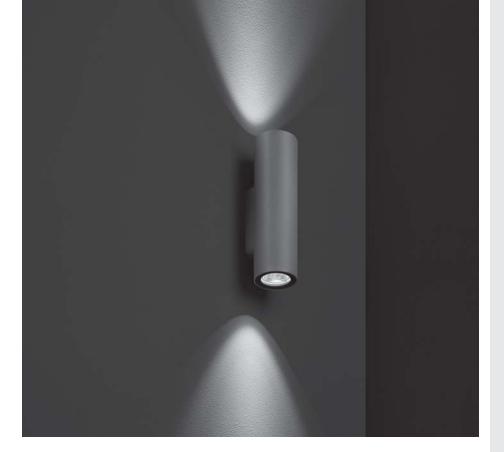

# 403102

# NANOWALL COB 02

Wall applique for outdoor installation on a façade/wall, with up&down light. Body in anodized aluminum with phosphochromatised and polyester powder coating, tempered safety glass, moulded silicone gasket and stainless steel screws. With 2 x direct 220-240V LUMENS "EDC 38C" COB LED. IP66 rating.

## Finish color options:

Textured Grey RAL 9006

Matt Black (on request)