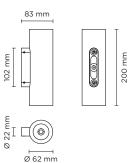

### **Technical data**

| Wattage      | 2x8 WATT                                                        |
|--------------|-----------------------------------------------------------------|
| IP Rating    | IP66                                                            |
| IK Rating    | IK09                                                            |
| Material     | Hard anodized aluminum                                          |
| Coating      | Polyester powder coating<br>with phosphocromating<br>pre-finish |
| Light Source | 2 x LUMENS "EDC 38C" COB<br>LED                                 |
| Screws       | Stainless steel                                                 |
| Transformer  | Electrical power supply<br>220/240V 50/60Hz built-in            |
| Gasket       | Silicone rubber                                                 |
| Glass        | Tempered                                                        |
| Power cable  | 1 mt. power cable included                                      |
| Gross weight | 1,30 Kg                                                         |
|              |                                                                 |