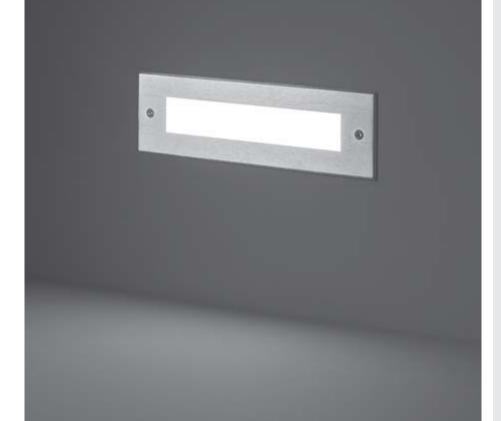

## STEP LINEAR 01

Recessed linear steplight for outdoor installation in the wall, phospho-chromatised and polyester powder coated die-cast copper-free aluminium body, stainless steel frame, tempered frosted glass diffuser, polypropilene housing for recess, moulded silicone gasket and stainless steel screws. Built-in LED driver 220-240V 50-60Hz, with 54 low-power SMD3528 LED. IP65 rating.