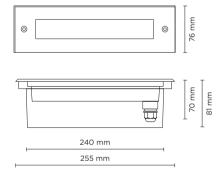

## STEP LINEAR 01

Recessed linear steplight for outdoor installation in the wall, phospho-chromatised and polyester powder coated die-cast copper-free aluminium body, stainless steel frame, tempered frosted glass diffuser, polypropilene housing for recess, moulded silicone gasket and stainless steel screws. Built-in LED driver 220-240V 50-60Hz, with 54 low-power SMD3528 LED. IP65 rating.

## **Technical data**

| Wattage      | 7 WATT                                                             |  |
|--------------|--------------------------------------------------------------------|--|
| IP Rating    | IP65                                                               |  |
| IK Rating    | IK08                                                               |  |
| Material     | High corrosion resistance<br>die-cast copper-free<br>aluminum body |  |
| Coating      | Polyester powder coating with phosphocromating pre-finish          |  |
| Frame        | Stainless Steel AISI 304                                           |  |
| Light source | NR. 54 x SMD3528 LED                                               |  |
| Screws       | Stainless steel                                                    |  |
| Transformer  | Electronic power supply<br>220/240V 50/60Hz<br>built-in            |  |
| Cable        | 0.5 mt. neoprene power cable included                              |  |
| Gasket       | Silicone rubber                                                    |  |
| Glass        | Tempered safety fully frosted                                      |  |
| Gross weight | 1.20 Kg                                                            |  |
| Included     | Polypropilene recessing box                                        |  |
|              |                                                                    |  |