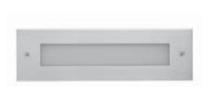

## STEP LINEAR 01

Recessed linear steplight for outdoor installation in the wall, phospho-chromatised and polyester powder coated die-cast copper-free aluminium body, stainless steel frame, tempered frosted glass diffuser, polypropilene housing for recess, moulded silicone gasket and stainless steel screws. Built-in LED driver 220-240V 50-60Hz, with 54 low-power SMD3528 LED. IP65 rating.

## Finish color options:

Stainless Steel