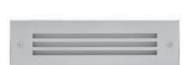

## **STEP LINEAR 02**

Recessed linear steplight for outdoor installation in the wall, phospho-chromatised and polyester powder coated die-cast copper-free aluminium body, stainless steel frame and grid, tempered frosted glass diffuser, polypropilene housing for recess, moulded silicone gasket and stainless steel screws. Built-in LED driver 220-240V 50-60Hz, with 54 low-power SMD3528 LED. IP65 rating.

## Finish color options:

Stainless Steel