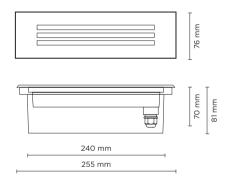

## **STEP LINEAR 02**

Recessed linear steplight for outdoor installation in the wall, phospho-chromatised and polyester powder coated die-cast copper-free aluminium body, stainless steel frame and grid, tempered frosted glass diffuser, polypropilene housing for recess, moulded silicone gasket and stainless steel screws. Built-in LED driver 220-240V 50-60Hz, with 54 low-power SMD3528 LED. IP65 rating.

## **Technical data**

| Wattage      | 7 WATT                                                             |  |
|--------------|--------------------------------------------------------------------|--|
| IP Rating    | IP65                                                               |  |
| IK Rating    | IK08                                                               |  |
| Material     | High corrosion resistance<br>die-cast copper-free<br>aluminum body |  |
| Coating      | Polyester powder coating with phosphocromating pre-finish          |  |
| Frame        | Stainless Steel AISI 304                                           |  |
| Light source | NR. 54 x SMD3528 LED                                               |  |
| Screws       | Stainless steel                                                    |  |
| Transformer  | Electronic power supply<br>220/240V 50/60Hz<br>built-in            |  |
| Cable        | 0.5 mt. neoprene power cable included                              |  |
| Gasket       | Silicone rubber                                                    |  |
| Glass        | Tempered safety fully frosted                                      |  |
| Gross weight | 1.20 Kg                                                            |  |
| Included     | Polypropilene recessing box                                        |  |