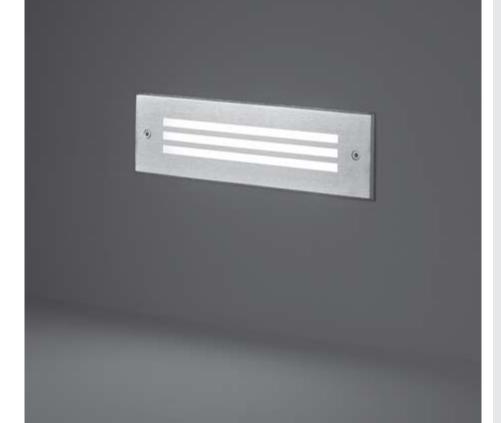

## **STEP LINEAR 02**

Recessed linear steplight for outdoor installation in the wall, phospho-chromatised and polyester powder coated die-cast copper-free aluminium body, stainless steel frame and grid, tempered frosted glass diffuser, polypropilene housing for recess, moulded silicone gasket and stainless steel screws. Built-in LED driver 220-240V 50-60Hz, with 54 low-power SMD3528 LED. IP65 rating.

## **Technical data**

| Wattage      | 7 WATT                                                             |  |
|--------------|--------------------------------------------------------------------|--|
| IP Rating    | IP65                                                               |  |
| IK Rating    | IK08                                                               |  |
| Material     | High corrosion resistance<br>die-cast copper-free<br>aluminum body |  |
| Coating      | Polyester powder coating with phosphocromating pre-finish          |  |
| Frame        | Stainless Steel AISI 304                                           |  |
| Light source | NR. 54 x SMD3528 LED                                               |  |
| Screws       | Stainless steel                                                    |  |
| Transformer  | Electronic power supply<br>220/240V 50/60Hz<br>built-in            |  |
| Cable        | 0.5 mt. neoprene power cable included                              |  |
| Gasket       | Silicone rubber                                                    |  |
| Glass        | Tempered safety fully frosted                                      |  |
| Gross weight | 1.20 Kg                                                            |  |
| Included     | Polypropilene recessing box                                        |  |