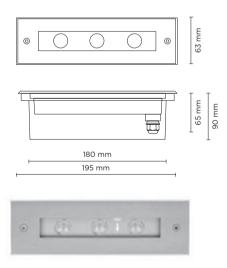

## **Technical data**

| Wattage      | 3 WATT                                                             |  |
|--------------|--------------------------------------------------------------------|--|
| IP Rating    | IP65                                                               |  |
| IK Rating    | IK08                                                               |  |
| Material     | High corrosion resistance<br>die-cast copper-free<br>aluminum body |  |
| Coating      | Polyester powder coating<br>with phosphocromating<br>pre-finish    |  |
| Frame        | Stainless Steel AISI 304                                           |  |
| Light source | NR. 3 x OSRAM LED                                                  |  |
| Screws       | Stainless steel                                                    |  |
| Transformer  | Electronic power supply<br>220/240V 50/60Hz<br>built-in            |  |
| Cable        | 0.5 mt. neoprene power cable included                              |  |
| Gasket       | Silicone rubber                                                    |  |
| Glass        | Tempered                                                           |  |
| Gross weight | 0,90 Kg                                                            |  |
| Included     | Polypropilene recessing box                                        |  |
|              |                                                                    |  |