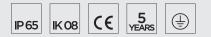

## **Technical data**

| Wattage      | 3 WATT                                                             |  |
|--------------|--------------------------------------------------------------------|--|
| IP Rating    | IP65                                                               |  |
| IK Rating    | IK08                                                               |  |
| Material     | High corrosion resistance<br>die-cast copper-free<br>aluminum body |  |
| Coating      | Polyester powder coating<br>with phosphocromating<br>pre-finish    |  |
| Frame        | Stainless Steel AISI 304                                           |  |
| Light source | NR. 3 x OSRAM LED                                                  |  |
| Screws       | Stainless steel                                                    |  |
| Transformer  | Electronic power supply<br>220/240V 50/60Hz<br>built-in            |  |
| Cable        | 0.5 mt. neoprene power cable included                              |  |
| Gasket       | Silicone rubber                                                    |  |
| Glass        | Tempered                                                           |  |
| Gross weight | 0,90 Kg                                                            |  |
| Included     | Polypropilene recessing box                                        |  |
|              |                                                                    |  |