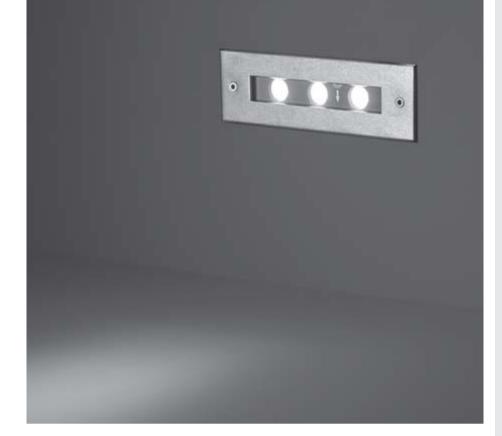

# **STEP LINEAR 03**

Recessed linear steplight for outdoor installation in the wall, asymmetrical light distribution, phospho-chromatised and polyester powder coated die-cast copper-free aluminium body, stainless steel frame, tempered clear glass, polypropilene housing for recess, moulded silicone gasket and stainless steel screws. Built-in LED driver 220-240V 50-60Hz, with 3 high-power OSRAM LED. IP65 rating.