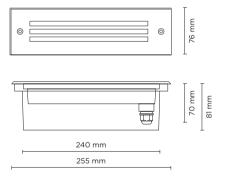

## **STEP LINEAR 05**

Recessed linear steplight for outdoor installation in the wall, phospho-chromatised and polyester powder coated die-cast copper-free aluminium body and frame, tempered frosted glass diffuser, polypropilene housing for recess, moulded silicone gasket and stainless steel screws. Built-in LED driver 220-240V 50-60Hz, with 54 low-power SMD3528 LED. IP65 rating.

## Technical data

| Wattage      | 7 WATT                                                                  |  |
|--------------|-------------------------------------------------------------------------|--|
| IP Rating    | IP65                                                                    |  |
| IK Rating    | IK08                                                                    |  |
| Material     | High corrosion resistance die-cast copper-free aluminum body and frame. |  |
| Coating      | Polyester powder coating with phosphocromating pre-finish               |  |
| Light source | NR. 54 x SMD3528 LED                                                    |  |
| Screws       | Stainless steel                                                         |  |
| Transformer  | Electronic power supply<br>220/240V 50/60Hz<br>built-in                 |  |
| Cable        | 0.5 mt. neoprene power cable included                                   |  |
| Gasket       | Silicone rubber                                                         |  |
| Glass        | Tempered                                                                |  |
| Gross weight | 1,05 Kg                                                                 |  |
|              | · · · · · · · · · · · · · · · · · · ·                                   |  |