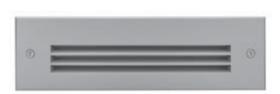

## **STEP LINEAR 05**

Recessed linear steplight for outdoor installation in the wall, phospho-chromatised and polyester powder coated die-cast copper-free aluminium body and frame, tempered frosted glass diffuser, polypropilene housing for recess, moulded silicone gasket and stainless steel screws. Built-in LED driver 220-240V 50-60Hz, with 54 low-power SMD3528 LED. IP65 rating.