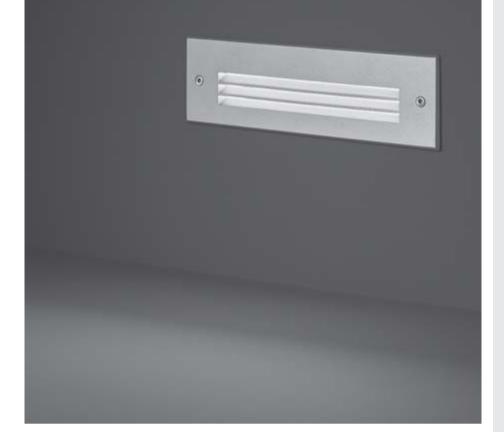

## **STEP LINEAR 05**

Recessed linear steplight for outdoor installation in the wall, phospho-chromatised and polyester powder coated die-cast copper-free aluminium body and frame, tempered frosted glass diffuser, polypropilene housing for recess, moulded silicone gasket and stainless steel screws. Built-in LED driver 220-240V 50-60Hz, with 54 low-power SMD3528 LED. IP65 rating.