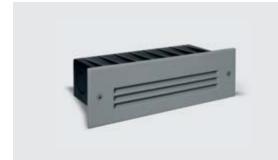

## **STEP LINEAR 05**

Recessed linear steplight for outdoor installation in the wall, phospho-chromatised and polyester powder coated die-cast copper-free aluminium body and frame, tempered frosted glass diffuser, polypropilene housing for recess, moulded silicone gasket and stainless steel screws. Built-in LED driver 220-240V 50-60Hz, with 54 low-power SMD3528 LED. IP65 rating.