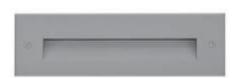

## STEP LINEAR 06

Recessed linear steplight for outdoor installation in the wall, phospho-chromatised and polyester powder coated die-cast copper-free aluminium body and frame, tempered frosted glass diffuser, polypropilene housing for recess, moulded silicone gasket and stainless steel screws. Built-in LED driver 220-240V 50-60Hz, with 15 low-power SMD5630 LED. IP65 rating.

## Finish color options: