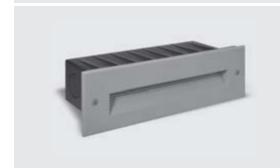

## STEP LINEAR 06

Recessed linear steplight for outdoor installation in the wall, phospho-chromatised and polyester powder coated die-cast copper-free aluminium body and frame, tempered frosted glass diffuser, polypropilene housing for recess, moulded silicone gasket and stainless steel screws. Built-in LED driver 220-240V 50-60Hz, with 15 low-power SMD5630 LED. IP65 rating.