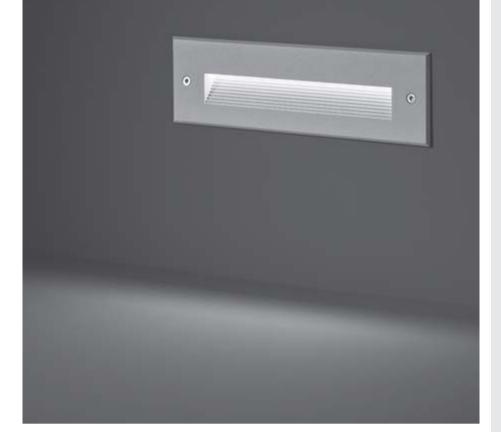

## STEP LINEAR 06

Recessed linear steplight for outdoor installation in the wall, phospho-chromatised and polyester powder coated die-cast copper-free aluminium body and frame, tempered frosted glass diffuser, polypropilene housing for recess, moulded silicone gasket and stainless steel screws. Built-in LED driver 220-240V 50-60Hz, with 15 low-power SMD5630 LED. IP65 rating.