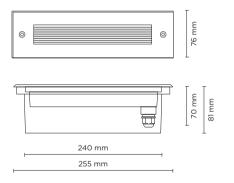

## STEP LINEAR 06

Recessed linear steplight for outdoor installation in the wall, phospho-chromatised and polyester powder coated die-cast copper-free aluminium body and frame, tempered frosted glass diffuser, polypropilene housing for recess, moulded silicone gasket and stainless steel screws. Built-in LED driver 220-240V 50-60Hz, with 15 low-power SMD5630 LED. IP65 rating.

## Technical data

| Wattage      | 7 WATT                                                                        |
|--------------|-------------------------------------------------------------------------------|
| IP Rating    | IP65                                                                          |
| IK Rating    | IK08                                                                          |
| Material     | High corrosion resistance<br>die-cast copper-free<br>aluminum body and frame. |
| Coating      | Polyester powder coating with phosphocromating pre-finish                     |
| Light source | NR. 15 x SMD5630 LED                                                          |
| Screws       | Stainless steel                                                               |
| Transformer  | Electronic power supply<br>220/240V 50/60Hz<br>built-in                       |
| Cable        | 0.5 mt. neoprene power cable included                                         |
| Gasket       | Silicone rubber                                                               |
| Glass        | Tempered                                                                      |
| Gross weight | 1,00 Kg                                                                       |