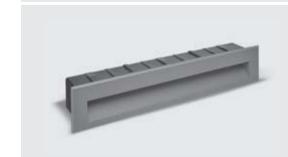

## STEP LINEAR 07

 $\label{lem:recessed_linear_steplight} Recessed \ linear \ steplight \ for \ outdoor \ installation \ in \ the \ wall, \ phospho-chromatised$ and polyester powder coated die-cast copper-free aluminium body and frame, tempered frosted glass diffuser, polypropilene housing for recess, moulded silicone gasket and stainless steel screws. Built-in LED driver 220-240V 50-60Hz, with 30 low-power SMD5630 LED. IP65 rating.