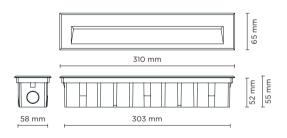

## STEP LINEAR 07

 $\label{lem:recessed_linear_steplight} Recessed \ linear \ steplight \ for \ outdoor \ installation \ in \ the \ wall, \ phospho-chromatised$ and polyester powder coated die-cast copper-free aluminium body and frame, tempered frosted glass diffuser, polypropilene housing for recess, moulded silicone gasket and stainless steel screws. Built-in LED driver 220-240V 50-60Hz, with 30 low-power SMD5630 LED. IP65 rating.

## **Technical data**

| Wattage      | 10.5 WATT                                                               |  |
|--------------|-------------------------------------------------------------------------|--|
| IP Rating    | IP65                                                                    |  |
| IK Rating    | IK08                                                                    |  |
| Material     | High corrosion resistance die-cast copper-free aluminum body and frame. |  |
| Coating      | Polyester powder coating with phosphocromating pre-finish               |  |
| Light source | NR. 30 x SMD5630 LED                                                    |  |
| Screws       | Stainless steel                                                         |  |
| Transformer  | Electronic power supply<br>220/240V 50/60Hz<br>built-in                 |  |
| Cable        | 0.5 mt. neoprene power cable included                                   |  |
| Gasket       | Silicone rubber                                                         |  |
| Glass        | Tempered                                                                |  |
| Gross weight | 1,50 Kg                                                                 |  |
|              |                                                                         |  |