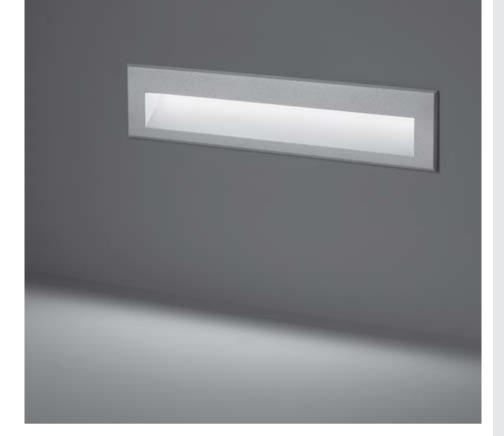

## STEP LINEAR 07

 $\label{lem:recessed_linear_steplight} Recessed \ linear \ steplight \ for \ outdoor \ installation \ in \ the \ wall, \ phospho-chromatised$ and polyester powder coated die-cast copper-free aluminium body and frame, tempered frosted glass diffuser, polypropilene housing for recess, moulded silicone gasket and stainless steel screws. Built-in LED driver 220-240V 50-60Hz, with 30 low-power SMD5630 LED. IP65 rating.