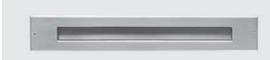

# **LINE STEP 01**

Linear wall-recessed luminaire for outdoor installation, length 500mm, Phosphochromatised and polyester powder coated extruded copper-free aluminium body and stainless steel AISI 304 frame, tempered frosted glass diffuser, moulded silicone gaskets, stainless steel recessing sleeve. Asymmetrical light distribution. Built-in LED driver 220-240V 50-60Hz, with 28 CREE XH-G mid-power LED. IP67 rating.