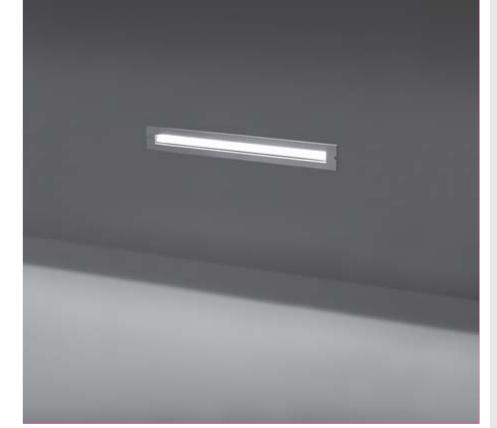

# **LINE STEP 01**

Linear wall-recessed luminaire for outdoor installation, length 500mm, Phosphochromatised and polyester powder coated extruded copper-free aluminium body and stainless steel AISI 304 frame, tempered frosted glass diffuser, moulded silicone gaskets, stainless steel recessing sleeve. Asymmetrical light distribution. Built-in LED driver 220-240V 50-60Hz, with 28 CREE XH-G mid-power LED. IP67 rating.