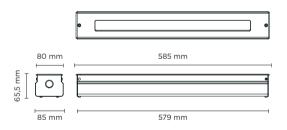

# **LINE STEP 01**

Linear wall-recessed luminaire for outdoor installation, length 500mm, Phosphochromatised and polyester powder coated extruded copper-free aluminium body and stainless steel AISI 304 frame, tempered frosted glass diffuser, moulded silicone gaskets, stainless steel recessing sleeve. Asymmetrical light distribution. Built-in LED driver 220-240V 50-60Hz, with 28 CREE XH-G mid-power LED. IP67 rating.

## **Technical data**

| Wattage          | 17 WATT                                                            |
|------------------|--------------------------------------------------------------------|
| IP Rating        | IP67                                                               |
| IK Rating        | IK09                                                               |
| Material         | High corrosion resistance<br>extruded copper-free<br>aluminum body |
| Coating          | Polyester powder coating with phosphocromating pre-finish          |
| Trim             | Stainless steel AISI 304                                           |
| Light source     | NR. 28 CREE XH-G mid-power LED                                     |
| Screws           | Stainless steel                                                    |
| Recessing sleeve | Stainless steel                                                    |
| Transformer      | Electronic power supply 220/240V 50/60Hz built-in                  |
| Cable gland      | Double PG9                                                         |
| Gasket           | Silicone rubber                                                    |
| Glass            | Tempered frosted diffuser                                          |
| Power cable      | 1 mt. neoprene power cable included                                |
| Gross weight     | 4,00 Kg                                                            |
|                  |                                                                    |