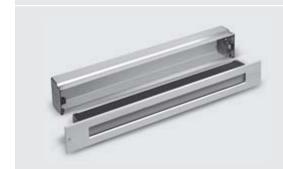

# **LINE STEP 01**

Linear wall-recessed luminaire for outdoor installation, length 500mm, Phosphochromatised and polyester powder coated extruded copper-free aluminium body and stainless steel AISI 304 frame, tempered frosted glass diffuser, moulded silicone gaskets, stainless steel recessing sleeve. Asymmetrical light distribution. Built-in LED driver 220-240V 50-60Hz, with 28 CREE XH-G mid-power LED. IP67 rating.

## **Technical data**

| Wattage          | 17 WATT                                                            |
|------------------|--------------------------------------------------------------------|
| IP Rating        | IP67                                                               |
| IK Rating        | IK09                                                               |
| Material         | High corrosion resistance<br>extruded copper-free<br>aluminum body |
| Coating          | Polyester powder coating with phosphocromating pre-finish          |
| Trim             | Stainless steel AISI 304                                           |
| Light source     | NR. 28 CREE XH-G mid-power LED                                     |
| Screws           | Stainless steel                                                    |
| Recessing sleeve | Stainless steel                                                    |
| Transformer      | Electronic power supply 220/240V 50/60Hz built-in                  |
| Cable gland      | Double PG9                                                         |
| Gasket           | Silicone rubber                                                    |
| Glass            | Tempered frosted diffuser                                          |
| Power cable      | 1 mt. neoprene power cable included                                |
| Gross weight     | 4,00 Kg                                                            |
|                  |                                                                    |