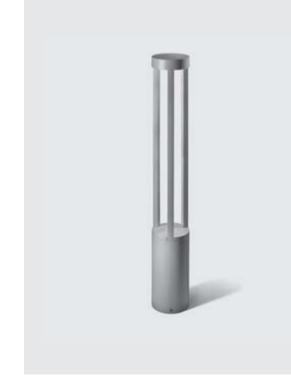

# PROMENADE ROUND 01

700mm height bollard, round shape, for outdoor surface installation, 360° downward light emission, phospho-chromatised and polyester powder coated extruded aluminum body and diecast aluminium cover. Polycarbonate Fresnel diffuser, moulded silicone gasket and stainless steel screws. Anchorage flange with threaded bolts included. Built-in LED driver 220-240V 50-60Hz, with 1 x COB CREE "CXB 1520" LED. IP66 rating.