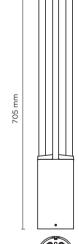

# PROMENADE ROUND 01

700mm height bollard, round shape, for outdoor surface installation, 360° downward light emission, phospho-chromatised and polyester powder coated extruded aluminum body and diecast aluminium cover. Polycarbonate Fresnel diffuser, moulded silicone gasket and stainless steel screws. Anchorage flange with threaded bolts included. Built-in LED driver 220-240V 50-60Hz, with 1 x COB CREE "CXB 1520" LED. IP66 rating.