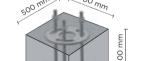

AC053 - Base Plate

| efficacy<br>) |   |
|---------------|---|
|               | _ |
|               | _ |
|               | _ |

Ø 150 mm