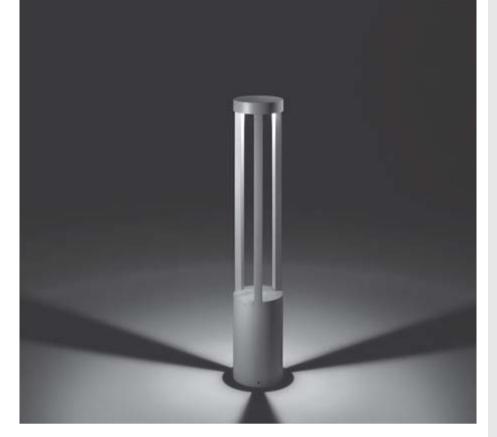

# PROMENADE ROUND 01

700mm height bollard, round shape, for outdoor surface installation, 360° downward light emission, phospho-chromatised and polyester powder coated extruded aluminum body and diecast aluminium cover. Polycarbonate Fresnel diffuser, moulded silicone gasket and stainless steel screws. Anchorage flange with threaded bolts included. Built-in LED driver 220-240V 50-60Hz, with 1 x COB CREE "CXB 1520" LED. IP66 rating.