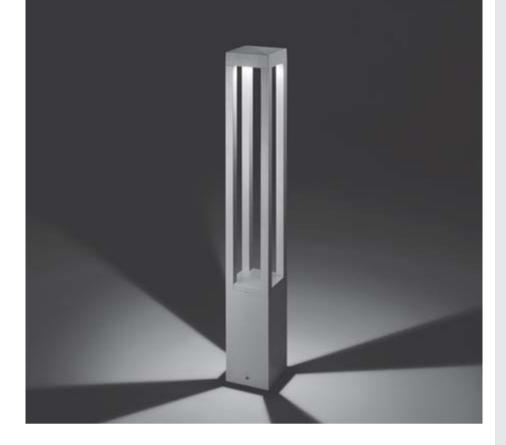

# 601504 PROMENADE SQUARE 02

1000mm height bollard, square shape, for outdoor surface installation, 360° downward light emission, phospho-chromatised and polyester powder coated extruded aluminum body and die-cast aluminium cover. Polycarbonate Fresnel diffuser, moulded silicone gasket and stainless steel screws. Anchorage flange with threaded bolts included. B uilt-in LED driver 220-240V 50-60Hz, with 1 x COB CREE "CXB 1520" LED. IP66 rating.

### Technical data

|              | -                                                                  |  |
|--------------|--------------------------------------------------------------------|--|
| Wattage      | 26 WATT                                                            |  |
| IP Rating    | IP66                                                               |  |
| IK Rating    | IK10                                                               |  |
| Material     | High corrosion resistance<br>die-cast copper-free<br>aluminum body |  |
| Coating      | Polyester powder coating<br>with phosphocromating<br>pre-finish    |  |
| Light source | NR. 1 COB CREE "CXB 1520"<br>LED                                   |  |
| Screws       | Stainless steel                                                    |  |
| Transformer  | Electronic power supply<br>220/240V 50/60Hz<br>built-in            |  |
| Gasket       | Silicone rubber                                                    |  |
| Glass        | Tempered                                                           |  |
| Cable gland  | M16 rubber grommet                                                 |  |
| Power cable: | not included                                                       |  |
| Gross weight | 7,30 Kg                                                            |  |
|              |                                                                    |  |