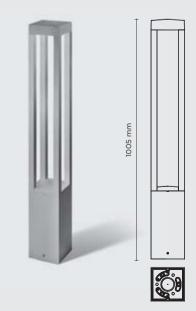

# 601504 PROMENADE SQUARE 02

1000mm height bollard, square shape, for outdoor surface installation, 360° downward light emission, phospho-chromatised and polyester powder coated extruded aluminum body and die-cast aluminium cover. Polycarbonate Fresnel diffuser, moulded silicone gasket and stainless steel screws. Anchorage flange with threaded bolts included. B uilt-in LED driver 220-240V 50-60Hz, with 1 x COB CREE "CXB 1520" LED. IP66 rating.

### Technical data

|              | -                                                                  |  |
|--------------|--------------------------------------------------------------------|--|
| Wattage      | 26 WATT                                                            |  |
| IP Rating    | IP66                                                               |  |
| IK Rating    | IK10                                                               |  |
| Material     | High corrosion resistance<br>die-cast copper-free<br>aluminum body |  |
| Coating      | Polyester powder coating<br>with phosphocromating<br>pre-finish    |  |
| Light source | NR. 1 COB CREE "CXB 1520"<br>LED                                   |  |
| Screws       | Stainless steel                                                    |  |
| Transformer  | Electronic power supply<br>220/240V 50/60Hz<br>built-in            |  |
| Gasket       | Silicone rubber                                                    |  |
| Glass        | Tempered                                                           |  |
| Cable gland  | M16 rubber grommet                                                 |  |
| Power cable: | not included                                                       |  |
| Gross weight | 7,30 Kg                                                            |  |
|              |                                                                    |  |