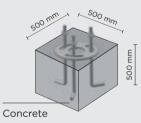

CREE "CXB 1520"<br>LED                                   |  |
| Screws       | Stainless steel                                                    |  |
| Transformer  | Electronic power supply<br>220/240V 50/60Hz<br>built-in            |  |
| Gasket       | Silicone rubber                                                    |  |
| Glass        | Tempered                                                           |  |
| Cable gland  | M16 rubber grommet                                                 |  |
| Power cable: | not included                                                       |  |
| Gross weight | 7,30 Kg                                                            |  |
|              |                                                                    |  |

#### AC053 - Base Plate





140x140 mm