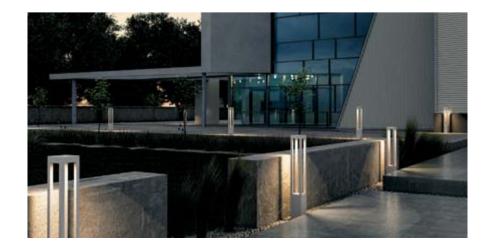

# 601504 PROMENADE SQUARE 02

1000mm height bollard, square shape, for outdoor surface installation, 360° downward light emission, phospho-chromatised and polyester powder coated extruded aluminum body and die-cast aluminium cover. Polycarbonate Fresnel diffuser, moulded silicone gasket and stainless steel screws. Anchorage flange with threaded bolts included. B uilt-in LED driver 220-240V 50-60Hz, with 1 x COB CREE "CXB 1520" LED. IP66 rating.