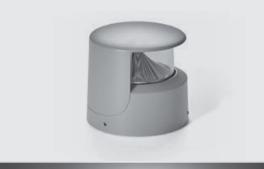

# **TRON 180**

Low height bollard, round shape, for outdoor surface installation, 180° downward light emission, phospho-chromatised and polyester powder coated die-cast aluminum body, ultra-resistant polycarbonate diffuser, moulded silicone gasket and stainless steel screws. Built-in LED driver 220-240V 50-60Hz, with 1 x COB CREE "CXB 1520" LED. IP66 rating.