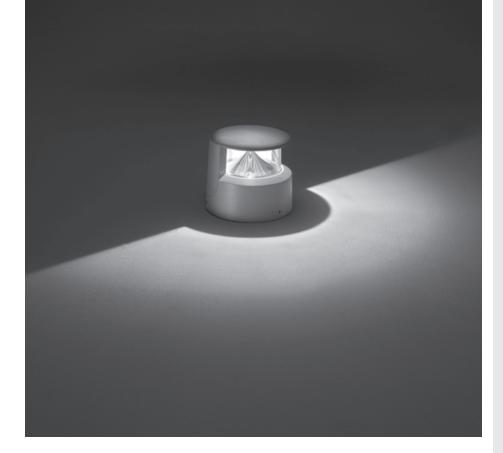

# **TRON 180**

Low height bollard, round shape, for outdoor surface installation, 180° downward light emission, phospho-chromatised and polyester powder coated die-cast aluminum body, ultra-resistant polycarbonate diffuser, moulded silicone gasket and stainless steel screws. Built-in LED driver 220-240V 50-60Hz, with 1 x COB CREE "CXB 1520" LED. IP66 rating.