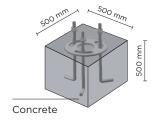

## AC053 - Base Plate

| light source         | light beam options | lumen<br>output (lm) | lumin. efficacy<br>(lm/w) |
|----------------------|--------------------|----------------------|---------------------------|
| 3000°K warm-white    |                    |                      |                           |
| Cob led              | • 180°             | 1.100                | 42.30                     |
| 4000°K neutral-white |                    | '                    |                           |
| Cob led              | • 180°             | 1.150                | 44.23                     |