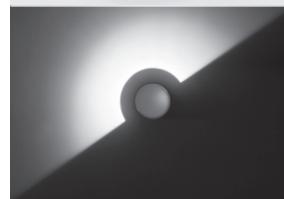

# **TRON 180**

Low height bollard, round shape, for outdoor surface installation, 180° downward light emission, phospho-chromatised and polyester powder coated die-cast aluminum body, ultra-resistant polycarbonate diffuser, moulded silicone gasket and stainless steel screws. Built-in LED driver 220-240V 50-60Hz, with 1 x COB CREE "CXB 1520" LED. IP66 rating.

## AC053 - Base Plate

| light source         | light beam options | lumen<br>output (lm) | lumin. efficacy<br>(lm/w) |
|----------------------|--------------------|----------------------|---------------------------|
| 3000°K warm-white    |                    |                      |                           |
| Cob led              | • 180°             | 1.100                | 42.30                     |
| 4000°K neutral-white |                    | '                    |                           |
| Cob led              | • 180°             | 1.150                | 44.23                     |