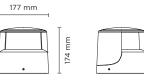

# **TRON 180**

Low height bollard, round shape, for outdoor surface installation, 180° downward light emission, phospho-chromatised and polyester powder coated die-cast aluminum body, ultra-resistant polycarbonate diffuser, moulded silicone gasket and stainless steel screws. Built-in LED driver 220-240V 50-60Hz, with 1 x COB CREE "CXB 1520" LED. IP66 rating.

#### **Technical data**

| Wattage      | 26 WATT                                                            |  |
|--------------|--------------------------------------------------------------------|--|
| IP Rating    | IP66                                                               |  |
| IK Rating    | IK10                                                               |  |
| Material     | High corrosion resistance<br>die-cast copper-free<br>aluminum body |  |
| Coating      | Polyester powder coating with phosphocromating pre-finish          |  |
| Light source | NR. 1 x CREE CXB 1520 LED                                          |  |
| Screws       | Stainless steel                                                    |  |
| Transformer  | Electrical power supply<br>220/240V 50/60Hz<br>built-in            |  |
| Gasket       | Silicone rubber                                                    |  |
| Diffuser     | Polycarbonate diffuser                                             |  |
| Gross weight | Kg 4,00                                                            |  |
|              |                                                                    |  |