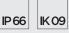

### **Technical data**

| 20 WATT                                                                              |  |
|--------------------------------------------------------------------------------------|--|
| IP66                                                                                 |  |
| IKO9                                                                                 |  |
| High corrosion resistance<br>extruded copper-free aluminum<br>head and extruded pole |  |
| Polyester powder coating with phosphocromating pre-finish                            |  |
| NR. 24 x CREE "XH-G" LED                                                             |  |
| Stainless steel                                                                      |  |
| Electronic power supply<br>220/240V 50/60Hz<br>built-in                              |  |
| Silicone rubber                                                                      |  |
| Tempered                                                                             |  |
| PG11                                                                                 |  |
| 1,5 meters power cable included                                                      |  |
| included                                                                             |  |
|                                                                                      |  |