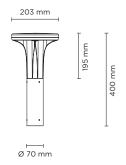

# **ER 400**

Designed by NAVA + AROSIO

400mm height bollard, for outdoor installation,  $360^{\circ}$  light distribution, phospho-chromatised and polyester powder coated die-cast aluminum head and extruded pole. Tempered safety glass, moulded silicone gasket and stainless steel screws. Built-in LED driver 220-240V 50-60Hz, with 24 x CREE "XH-G" LED. IP66 rating.

### **Technical data**

| 20 WATT                                                                              |  |
|--------------------------------------------------------------------------------------|--|
| IP66                                                                                 |  |
| IKO9                                                                                 |  |
| High corrosion resistance<br>extruded copper-free aluminum<br>head and extruded pole |  |
| Polyester powder coating with phosphocromating pre-finish                            |  |
| NR. 24 x CREE "XH-G" LED                                                             |  |
| Stainless steel                                                                      |  |
| Electronic power supply<br>220/240V 50/60Hz<br>built-in                              |  |
| Silicone rubber                                                                      |  |
| Tempered                                                                             |  |
| PG11                                                                                 |  |
| 1,5 meters power cable included                                                      |  |
| included                                                                             |  |
|                                                                                      |  |