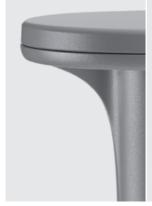

# **ER 400**

Designed by NAVA + AROSIO

400mm height bollard, for outdoor installation,  $360^{\circ}$  light distribution, phospho-chromatised and polyester powder coated die-cast aluminum head and extruded pole. Tempered safety glass, moulded silicone gasket and stainless steel screws. Built-in LED driver 220-240V 50-60Hz, with 24 x CREE "XH-G" LED. IP66 rating.