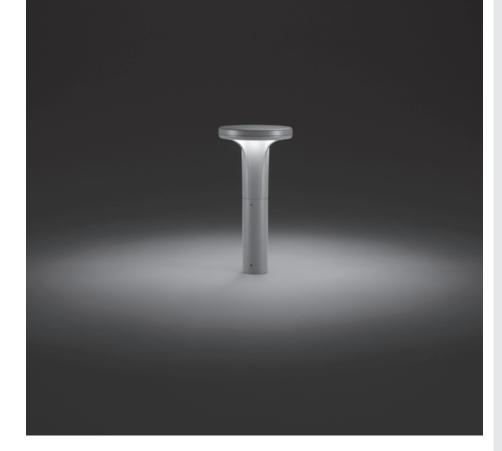

# **ER 400**

Designed by NAVA + AROSIO

400mm height bollard, for outdoor installation,  $360^{\circ}$  light distribution, phospho-chromatised and polyester powder coated die-cast aluminum head and extruded pole. Tempered safety glass, moulded silicone gasket and stainless steel screws. Built-in LED driver 220-240V 50-60Hz, with 24 x CREE "XH-G" LED. IP66 rating.