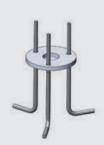

|  |
| Transformer  | Electronic power supply<br>220/240V 50/60Hz<br>built-in                              |  |
| Gasket       | Silicone rubber                                                                      |  |
| Glass        | Tempered                                                                             |  |
| Cable gland  | PG11                                                                                 |  |
| Power cable  | 1,5 meters power cable included                                                      |  |
| Gross weight | 4,30 Kg                                                                              |  |
|              |                                                                                      |  |





AC065 ANCHORAGE UNIT FOR ALDER SERIES