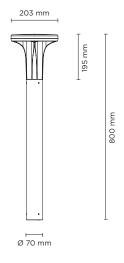

# **ER 800**

Designed by NAVA + AROSIO

800mm height bollard, for outdoor installation,  $360^{\circ}$  light distribution, phospho-chromatised and polyester powder coated die-cast aluminum head and extruded pole. Tempered safety glass, moulded silicone gasket and stainless steel screws. Built-in LED driver 220-240V 50-60Hz, with 24 x CREE "XH-G" LED. IP66 rating.

## **Technical data**

| Wattage      | 20 WATT                                                                              |  |
|--------------|--------------------------------------------------------------------------------------|--|
| IP Rating    | IP66                                                                                 |  |
| IK Rating    | IKO9                                                                                 |  |
| Material     | High corrosion resistance<br>extruded copper-free aluminum<br>head and extruded pole |  |
| Coating      | Polyester powder coating with phosphocromating pre-finish                            |  |
| Light Source | NR. 24 x CREE "XH-G" LED                                                             |  |
| Screws       | Stainless steel                                                                      |  |
| Transformer  | Electronic power supply<br>220/240V 50/60Hz<br>built-in                              |  |
| Gasket       | Silicone rubber                                                                      |  |
| Glass        | Tempered                                                                             |  |
| Cable gland  | PG11                                                                                 |  |
| Power cable  | 1,5 meters power cable included                                                      |  |
| Gross weight | 4,30 Kg                                                                              |  |
|              |                                                                                      |  |