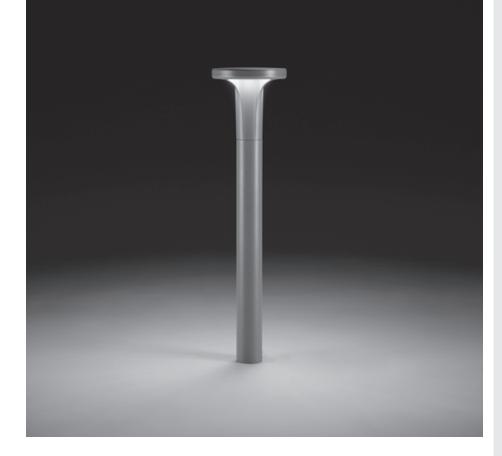

# **ER 800**

Designed by NAVA + AROSIO

800mm height bollard, for outdoor installation,  $360^{\circ}$  light distribution, phospho-chromatised and polyester powder coated die-cast aluminum head and extruded pole. Tempered safety glass, moulded silicone gasket and stainless steel screws. Built-in LED driver 220-240V 50-60Hz, with 24 x CREE "XH-G" LED. IP66 rating.

## **Technical data**

| Wattage      | 20 WATT                                                                              |  |
|--------------|--------------------------------------------------------------------------------------|--|
| IP Rating    | IP66                                                                                 |  |
| IK Rating    | IKO9                                                                                 |  |
| Material     | High corrosion resistance<br>extruded copper-free aluminum<br>head and extruded pole |  |
| Coating      | Polyester powder coating with phosphocromating pre-finish                            |  |
| Light Source | NR. 24 x CREE "XH-G" LED                                                             |  |
| Screws       | Stainless steel                                                                      |  |
| Transformer  | Electronic power supply<br>220/240V 50/60Hz<br>built-in                              |  |
| Gasket       | Silicone rubber                                                                      |  |
| Glass        | Tempered                                                                             |  |
| Cable gland  | PG11                                                                                 |  |
| Power cable  | 1,5 meters power cable included                                                      |  |
| Gross weight | 4,30 Kg                                                                              |  |
|              |                                                                                      |  |