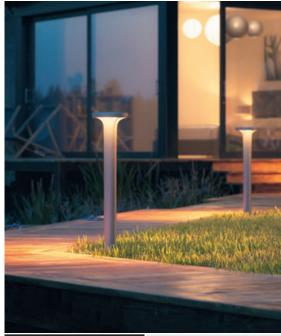

# **ER 800**

Designed by NAVA + AROSIO

800mm height bollard, for outdoor installation,  $360^{\circ}$  light distribution, phospho-chromatised and polyester powder coated die-cast aluminum head and extruded pole. Tempered safety glass, moulded silicone gasket and stainless steel screws. Built-in LED driver 220-240V 50-60Hz, with 24 x CREE "XH-G" LED. IP66 rating.