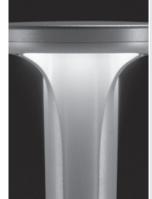

# **ER 800**

Designed by NAVA + AROSIO

800mm height bollard, for outdoor installation,  $360^{\circ}$  light distribution, phospho-chromatised and polyester powder coated die-cast aluminum head and extruded pole. Tempered safety glass, moulded silicone gasket and stainless steel screws. Built-in LED driver 220-240V 50-60Hz, with 24 x CREE "XH-G" LED. IP66 rating.