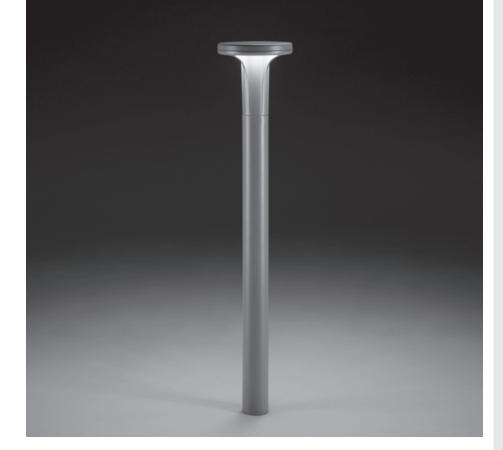

## 602203

1.000mm height bollard, for outdoor installation, 360° light distribution, phospho-chromatised and polyester powder coated die-cast aluminum head and extruded pole. Tempered safety glass, moulded silicone gasket and stainless steel screws. Built-in LED driver 220-240V 50-60Hz, with 24 x CREE "XH-G" LED. IP66 rating.