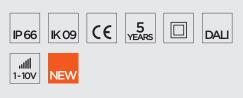

## **Technical data**

| Wattage      | 20 WATT                                                                              |  |
|--------------|--------------------------------------------------------------------------------------|--|
| IP Rating    | IP66                                                                                 |  |
| IK Rating    | IK09                                                                                 |  |
| Material     | High corrosion resistance<br>extruded copper-free aluminum<br>head and extruded pole |  |
| Coating      | Polyester powder coating<br>with phosphocromating<br>pre-finish                      |  |
| Light Source | NR. 24 x CREE "XH-G" LED                                                             |  |
| Screws       | Stainless steel                                                                      |  |
| Transformer  | Electronic power supply<br>220/240V 50/60Hz<br>built-in                              |  |
| Gasket       | Silicone rubber                                                                      |  |
| Glass        | Tempered                                                                             |  |
| Cable gland  | PG11                                                                                 |  |
| Power cable  | 1,5 meters power cable included                                                      |  |
| Gross weight | 4,80 Kg                                                                              |  |
|              |                                                                                      |  |