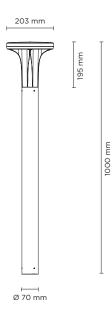

## 602203

1.000mm height bollard, for outdoor installation, 360° light distribution, phospho-chromatised and polyester powder coated die-cast aluminum head and extruded pole. Tempered safety glass, moulded silicone gasket and stainless steel screws. Built-in LED driver 220-240V 50-60Hz, with 24 x CREE "XH-G" LED. IP66 rating.