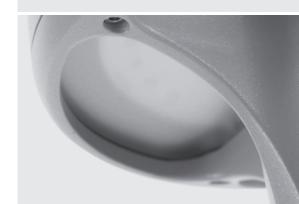

## 602203

1.000mm height bollard, for outdoor installation, 360° light distribution, phospho-chromatised and polyester powder coated die-cast aluminum head and extruded pole. Tempered safety glass, moulded silicone gasket and stainless steel screws. Built-in LED driver 220-240V 50-60Hz, with 24 x CREE "XH-G" LED. IP66 rating.

## **Technical features**

## **Technical data**

| Wattage      | 20 WATT                                                                              |  |
|--------------|--------------------------------------------------------------------------------------|--|
| IP Rating    | IP66                                                                                 |  |
| IK Rating    | IK09                                                                                 |  |
| Material     | High corrosion resistance<br>extruded copper-free aluminum<br>head and extruded pole |  |
| Coating      | Polyester powder coating<br>with phosphocromating<br>pre-finish                      |  |
| Light Source | NR. 24 x CREE "XH-G" LED                                                             |  |
| Screws       | Stainless steel                                                                      |  |
| Transformer  | Electronic power supply<br>220/240V 50/60Hz<br>built-in                              |  |
| Gasket       | Silicone rubber                                                                      |  |
| Glass        | Tempered                                                                             |  |
| Cable gland  | PG11                                                                                 |  |
| Power cable  | 1,5 meters power cable included                                                      |  |
| Gross weight | 4,80 Kg                                                                              |  |
|              |                                                                                      |  |