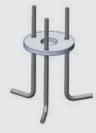

|  |
| Transformer  | Electronic power supply<br>220/240V 50/60Hz<br>built-in                              |  |
| Gasket       | Silicone rubber                                                                      |  |
| Glass        | Tempered                                                                             |  |
| Cable gland  | PG11                                                                                 |  |
| Power cable  | 1,5 meters power cable included                                                      |  |
| Gross weight | 4,80 Kg                                                                              |  |
|              |                                                                                      |  |





AC065 ANCHORAGE UNIT FOR ALDER SERIES



404 | tupex.se