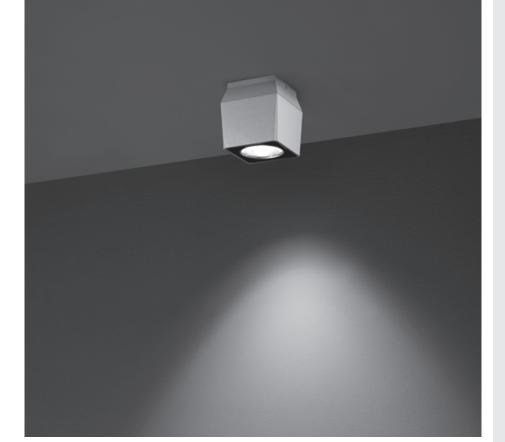

## QUBO MINI COB DOWNLIGHT

Surface mounted luminaire for outdoor ceiling installation. Phospho-chromatised and polyester powder coated die-cast copper-free aluminium base and head, tempered safety glass, moulded silicone gaskets, with screws in stainless steel. Built-in LED driver, with 1 COB CREE "CXB 1310" LED. IP66 rating.

100 mm

| light source         | light beam options | lumen<br>output (lm) | lumin. efficacy<br>(lm/w) |
|----------------------|--------------------|----------------------|---------------------------|
| 3000°K warm-white    |                    |                      |                           |
| cob led              | 14°                | 1.100                | 110                       |
| cob led              | 35°                | 1.060                | 106                       |
| cob led              | 55°                | 1.000                | 100                       |
| 4000°K neutral-white |                    |                      |                           |
| cob led              | 14°                | 1.200                | 120                       |
| cob led              | 35°                | 1.140                | 114                       |
| cob led              | 55°                | 1.083                | 108                       |