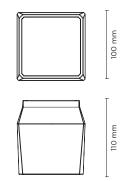

100 mm

| light source         | light beam options | lumen<br>output (lm) | lumin. efficacy<br>(lm/w) |
|----------------------|--------------------|----------------------|---------------------------|
| 3000°K warm-white    |                    |                      |                           |
| cob led              | 14°                | 1.100                | 110                       |
| cob led              | 35°                | 1.060                | 106                       |
| cob led              | 55°                | 1.000                | 100                       |
| 4000°K neutral-white |                    |                      |                           |
| cob led              | 14°                | 1.200                | 120                       |
| cob led              | 35°                | 1.140                | 114                       |
| cob led              | 55°                | 1.083                | 108                       |