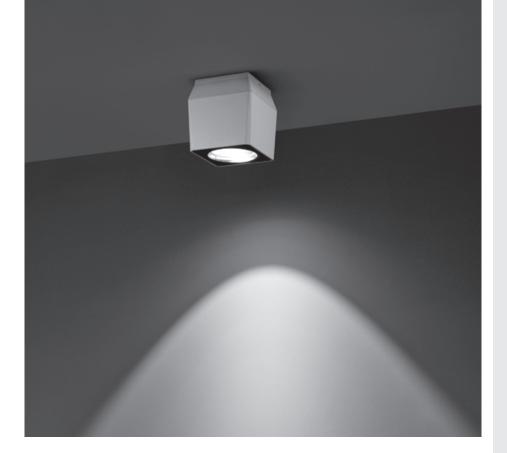

## QUBO MEDIUM COB DOWNLIGHT

Surface mounted luminaire for outdoor ceiling installation. Phospho-chromatised and polyester powder coated die-cast copper-free aluminium base and head, tempered safety glass, moulded silicone gaskets, with screws in stainless steel. Built-in LED driver, with 1 COB CREE "CXB 1512" LED. IP66 rating.

## **Technical features**

| Technical data | ı                                                                  |  |
|----------------|--------------------------------------------------------------------|--|
| Wattage        | 16 WATT                                                            |  |
| IP Rating      | IP66                                                               |  |
| IK Rating      | IK10                                                               |  |
| Material       | High corrosion resistance<br>die-cast copper-free<br>aluminum body |  |
| Coating        | Polyester powder coating<br>with phosphocromating<br>pre-finish    |  |
| Light source   | 1 x COB CREE "CXB 1512" LED                                        |  |
| Screws         | Stainless steel                                                    |  |
| Transformer    | Electrical power supply 220/240V 50/60Hz built-in                  |  |
| Gasket         | Silicone rubber                                                    |  |
| Glass          | Tempered                                                           |  |
| Power cable    | 1 mt. power cable included                                         |  |
| Gross weight   | 3,10 Kg                                                            |  |
|                |                                                                    |  |