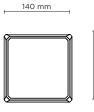

140 mm

150 mm

| light source         | light beam<br>options | lumen<br>output (lm) | lumin. efficacy<br>(lm/w) |
|----------------------|-----------------------|----------------------|---------------------------|
| 3000°K warm-white    |                       |                      |                           |
| cob led              | 14°                   | 1.900                | 118.75                    |
| cob led              | 35°                   | 1.813                | 113.31                    |
| cob led              | 55°                   | 1.722                | 107.62                    |
| 4000°K neutral-white |                       |                      |                           |
| cob led              | 14°                   | 2.000                | 125.00                    |
| cob led              | 35°                   | 1.900                | 118.75                    |
| cob led              | 55°                   | 1.805                | 112.81                    |
|                      |                       |                      |                           |